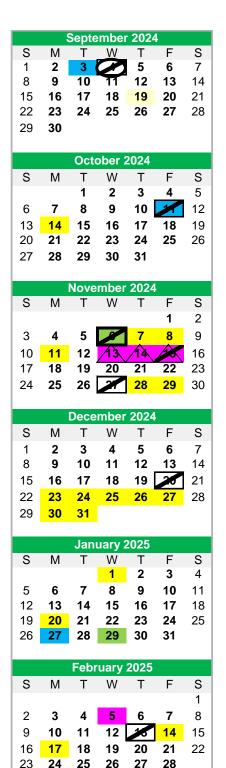

## 2024-2025 School Calendar

**Elsinboro Township School District** 631 Salem Fort Elfsborg Road Salem, NJ 08079 856-935-3817 (Fax) 856-935-6944 Student Hours 8:15 am - 3:00 pm

| Sep 2  | Labor Day                               |
|--------|-----------------------------------------|
| Sep 3  | District In-Service Day                 |
| Sep 4  | Early Dismissal-School Opens-In-Service |
| Sep 19 | Open House                              |
|        |                                         |

| Oct 11         | 1/2 Day for Students (In-Service) |
|----------------|-----------------------------------|
| Oct 14         | Columbus Day                      |
|                |                                   |
| Nov 6          | Early Dismissal                   |
| Nov 7-8        | NJEA Convention                   |
| Nov 11         | Veteran's Day                     |
| Nov 13 & 14    | Evening Conferences               |
| Nov 15         | Early Dismissal -Conferences      |
| Nov 27         | Early Dismissal                   |
| Nov 28 & 29    | Thanksgiving Recess               |
|                |                                   |
| Dec. 20        | Early Dismissal                   |
| Dec 23 - Jan 1 | Winter Recess                     |

| Jan 20      | MLK Day                    |
|-------------|----------------------------|
| Jan 27      | County Wide In-Service Day |
|             | NoSchool for Students      |
|             |                            |
| Feb 13      | Early Dismissal            |
| Feb 14 & 17 | President's Weekend        |

MI K Day

| March 14    | District In-Service |
|-------------|---------------------|
|             |                     |
| April 17    | Early Dismissal     |
| April 18-22 | Spring Recess       |
| ·           |                     |

May 5-9 NJSLA Testing Grades 3-8 May 12 & 13 NJSLA Science Testing Grades 5 & 8 May 23 Early Dismissal May 26 Memorial Day May 30 Family Day - Early Dismissal - In-Service

| June 11-17 | Half Day For Students   |
|------------|-------------------------|
| June 17    | **Last Day For Students |
| June 20    | Juneteenth Observance   |
|            |                         |

**Total Student Days: 182** \*\*Includes 2 Snow Days Teacher Hours 8:10-3:20