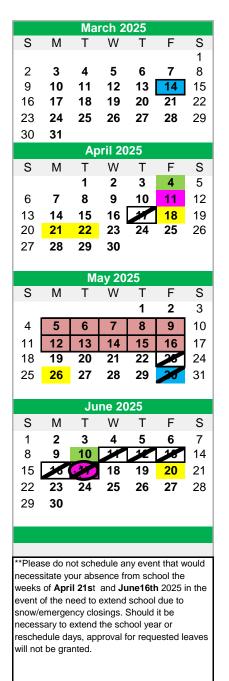

MI K Day

| March 14    | District In-Service |
|-------------|---------------------|
|             |                     |
| April 17    | Early Dismissal     |
| April 18-22 | Spring Recess       |
| ·           |                     |

May 5-9 NJSLA Testing Grades 3-8 May 12 & 13 NJSLA Science Testing Grades 5 & 8 May 23 Early Dismissal May 26 Memorial Day May 30 Family Day - Early Dismissal - In-Service

| June 11-17 | Half Day For Students   |
|------------|-------------------------|
| June 17    | **Last Day For Students |
| June 20    | Juneteenth Observance   |
|            |                         |

**Total Student Days: 182** \*\*Includes 2 Snow Days Teacher Hours 8:10-3:20