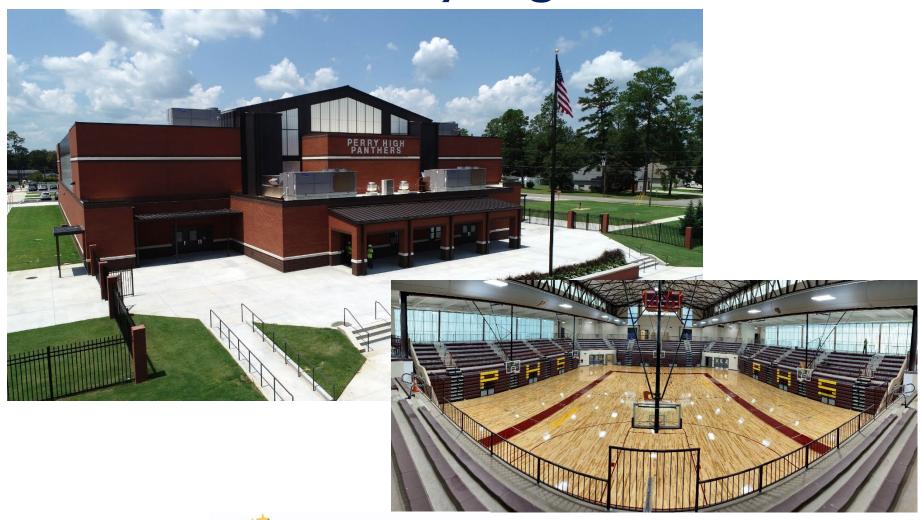

E-SPLOST 2017-2022 Progress



#### **New School: Bonaire Primary**





#### New Competition Gymnasium: Perry High





## New Competition Gymnasium: Warner Robins High





#### New Competition Gymnasium: Northside High





#### New Competition Gymnasium Houston County High, Summer 2021





#### Classroom Addition: Northside High





# Multipurpose Athletic Facility & Classroom Addition Veterans High, In Progress





# Multipurpose Athletic Facility & Classroom Addition Veterans High, In Progress







## Renovation to Auditorium: Perry High





#### Auditorium Renovation Northside High





## Auditorium Renovation Warner Robins High





#### Auditorium Renovation Houston County High





## Renovated Stadium Perry High, Herb St. John Stadium

Scoreboard, track surface, concessions; installed artificial turf





#### **Canning Plant Renovation**







#### Safety & Security

#### All schools