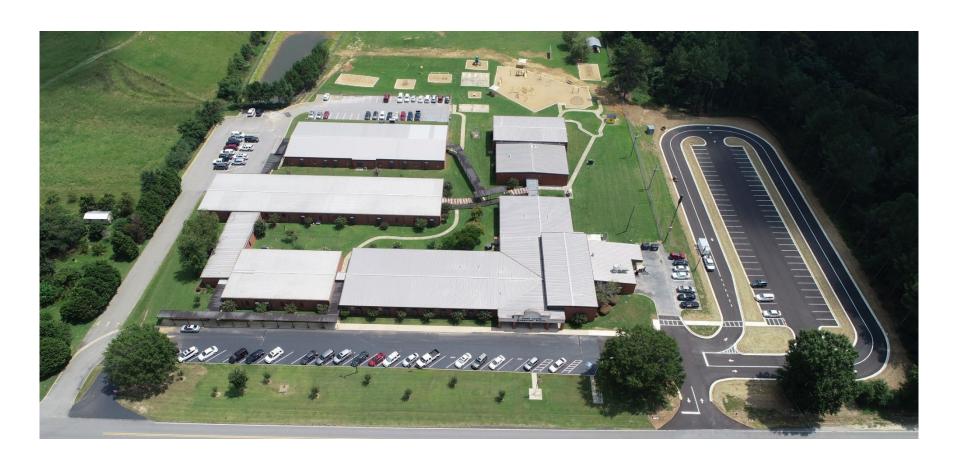

#### Auditorium Renovation Northside High





## Auditorium Renovation Warner Robins High





#### Auditorium Renovation Houston County High





## Renovated Stadium Perry High, Herb St. John Stadium

Scoreboard, track surface, concessions; installed artificial turf





#### **Canning Plant Renovation**







#### Safety & Security

#### All schools benefitted.

- Security systems upgraded, to include cameras, across district
- \* Access control upgraded district-wide
- ★ Fire protection equipment replaced at all sites
- ★ Perimeter fencing installed
- Parking and traffic flow improvements at 12 schools



## Parking and Drive Upgrades David Perdue Primary





#### Parking and Drive Upgrades: Eagle Springs Elementary





#### Parking and Drive Upgrades: Kings Chapel Elementary





#### Parking and Drive Upgrades: Lake Joy Primary





#### Parking and Drive Upgrades: Matt Arthur Elementary





#### Parking Upgrades: Northside High





## Parking and Drive Upgrades: Parkwood Elementary





## Parking and Drive Upgrades Perry High





#### Parking and Drive Upgrades: Russell Elementary





#### Parking and Drive Upgrades: Shirley Hills Elementary





#### Parking and Drive Upgrades Westside Elementary





#### **HVAC Upgrade at 9 Sites**

### 25% more energy efficient, much quieter & improved indoor air quality

Matt Arthur Elementary



Perry Middle



Upgrades also at Eagle Springs Elementary, Morningside Elementary, Quail Run Elementary, Shirley Hills Elementary, Bonaire Middle, Feagin Mill Middle and central office





#### **Technology**

#### World-C