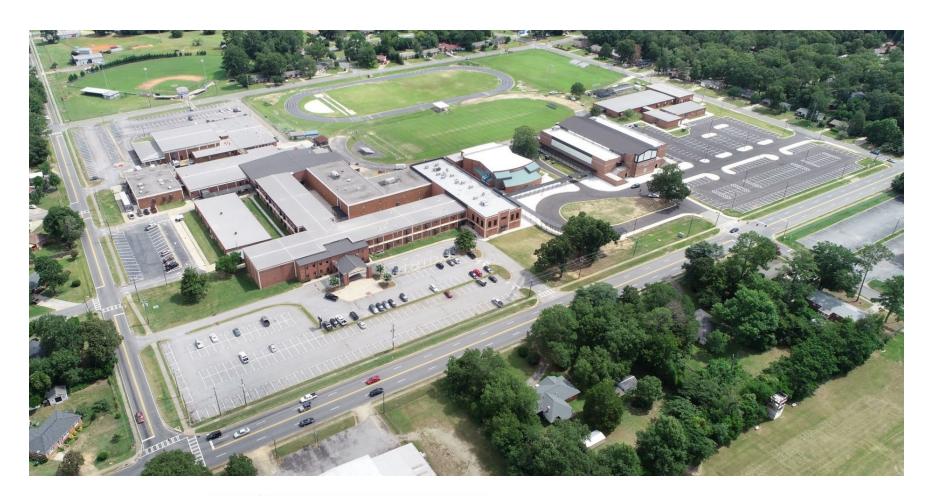

vated Stadium Perry High, Herb St. John Stadium

Scoreboard, track surface, concessions; installed artificial turf





#### **Canning Plant Renovation**







#### Safety & Security

#### All schools benefitted.

- Security systems upgraded, to include cameras, across district
- \* Access control upgraded district-wide
- ★ Fire protection equipment replaced at all sites
- ★ Perimeter fencing installed
- Parking and traffic flow improvements at 12 schools



## Parking and Drive Upgrades David Perdue Primary





#### Parking and Drive Upgrades: Eagle Springs Elementary





#### Parking and Drive Upgrades: Kings Chapel Elementary





#### Parking and Drive Upgrades: Lake Joy Primary





#### Parking and Drive Upgrades: Matt Arthur Elementary





#### Parking Upgrades: Northside High





## Parking and Drive Upgrades: Parkwood Elementary





## Parking and Drive Upgrades Perry High





#### Parking and Drive Upgrades: Russell Elementary





#### Parking and Drive Upgrades: Shirley Hills Elementary





#### Parking and Drive Upgrades Westside Elementary





#### **HVAC Upgrade at 9 Sites**

### 25% more energy efficient, much quieter & improved indoor air quality

Matt Arthur Elementary



Perry Middle



Upgrades also at Eagle Springs Elementary, Morningside Elementary, Quail Run Elementary, Shirley Hills Elementary, Bonaire Middle, Feagin Mill Middle and central office





#### **Technology**

#### World-Class Tools for World-Class Teachers



- ★ Up-to-date computers
- New Chromebooks for students and teachers
- Interactive smart boards and projectors
- Documen