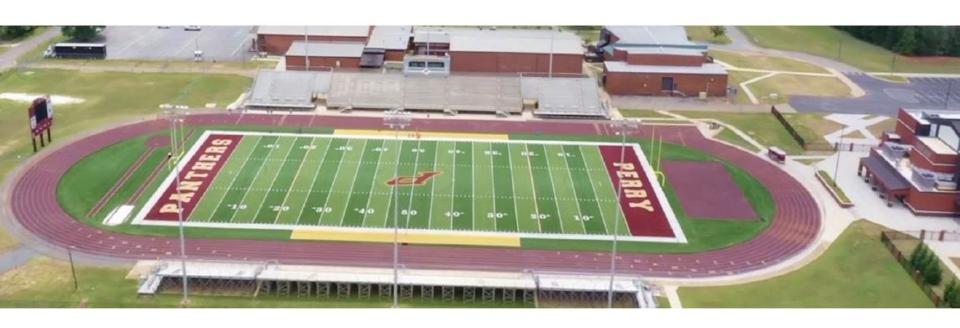

## Renovated Stadium Perry High, Herb St. John Stadium

Scoreboard, track surface, concessions; installed artificial turf