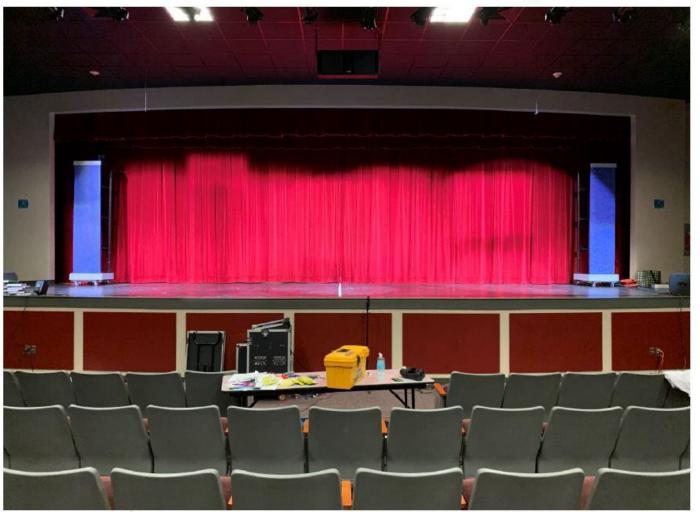

E-SPLOST 2017-2022 Progress



#### **New School: Bonaire Primary**





#### New Competition Gymnasium: Perry High





## New Competition Gymnasium: Warner Robins High





#### New Competition Gymnasium: Northside High





#### New Competition Gymnasium Houston County High, Summer 2021





#### Classroom Addition: Northside High





# Multipurpose Athletic Facility & Classroom Addition Veterans High, In Progress





# Multipurpose Athletic Facility & Classroom Addition Veterans High, In Progress







## Renovation to Auditorium: Perry High





#### Auditorium Renovation Northside High





## Auditorium Renovation Warner Robins High





#### Auditorium Renovation Houston County High





## Renovated Stadium Perry High, Herb St. John Stadium

Scoreboard, track surface, concessions; installed artificial turf





#### **Canning Plant Renovation**







#### Safety & Security

#### All schools benefitted.

- Security systems upgraded, to include cameras, across district
- \* Access control upgraded district-wide
- ★ Fire protection equipment replaced at all sites
- ★ Perimeter fencing installed
- Parking and traffic flow improvements at 12 schools



## Parking and Drive Upgrades David Perdue Primary





#### Parking and Drive Upgrades: Eagle Springs Elementary





#### Parking and Drive Upgrades: Kings Chapel Elementary





#### Parking and Drive Upgrades: Lake Joy Primary





#### Parking and Drive Upgrades: Matt