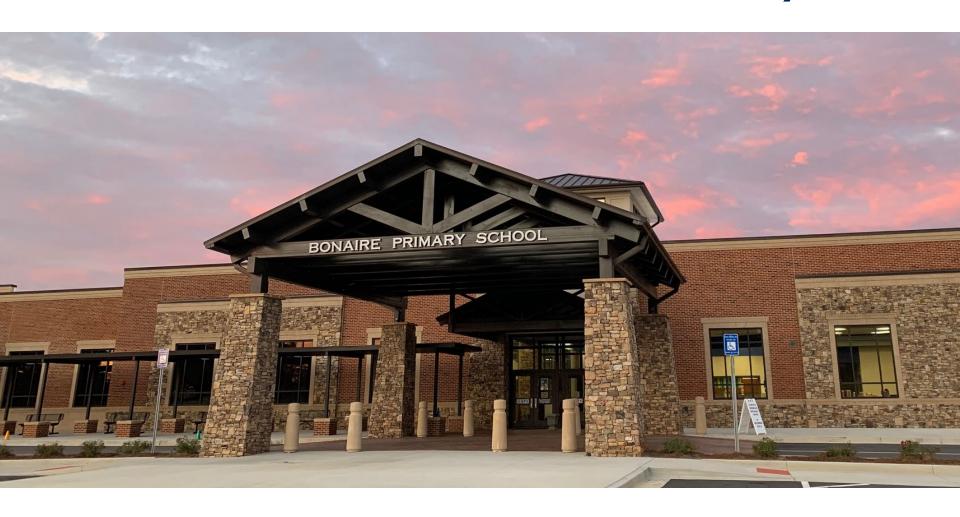

E-SPLOST 2017-2022 Progress



#### **New School: Bonaire Primary**





#### New Competition Gymnasium: Perry High





## New Competition Gymnasium: Warner Robins High





#### New Competition Gymnasium: Northside High





#### New Competition Gymnasium Houston County High, Summer 2021





#### Classroom Addition: Northside High





# Multipurpose Athletic Facility & Classroom Addition Veterans High, In Progress





# Multipurpose Athletic Facility & Classroom Addition Veterans High, In Progress







## Renovation to Auditorium: Perry High





#### Auditorium Renovation Northside High





## Auditorium Renovation Warner Robins High





#### Auditorium Renovation Houston County High





## Renovated Stadium Perry High, Herb St. John Stadium

Scoreboard, track surface, concessions; installed artificial turf





#### **Canning Plant Renovation**