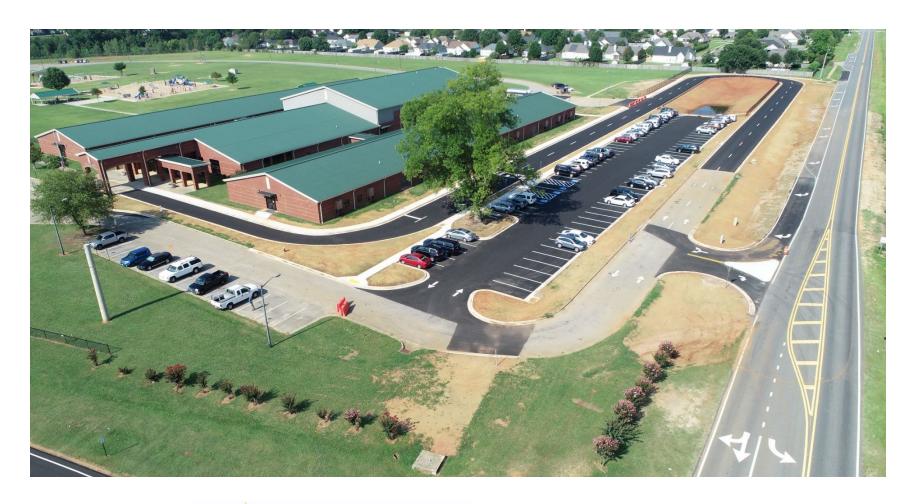

uditorium Renovation Warner Robins High





#### Auditorium Renovation Houston County High





## Renovated Stadium Perry High, Herb St. John Stadium

Scoreboard, track surface, concessions; installed artificial turf





#### **Canning Plant Renovation**







#### Safety & Security

#### All schools benefitted.

- Security systems upgraded, to include cameras, across district
- \* Access control upgraded district-wide
- ★ Fire protection equipment replaced at all sites
- ★ Perimeter fencing installed
- Parking and traffic flow improvements at 12 schools



## Parking and Drive Upgrades David Perdue Primary





#### Parking and Drive Upgrades: Eagle Springs Elementary





#### Parking and Drive Upgrades: Kings Chapel Elementary





#### Parking and Drive Upgrades: Lake Joy Primary





#### Parking and Drive Upgrades: Matt Arthur Elementary





#### Parking Upgrades: Northside High





## Parking and Drive Upgrades: Parkwood Elementary





## Parking and Drive Upgrades Perry High





#### Parking and Drive Upgrades: Russell Elementary





#### Parking and Drive Upgrades: Shirley Hills Elementary





#### Parking and Drive Upgrades Westside Elementary





#### **HVAC Upgrade at 9 Sites**

### 25% more energy efficient, much quieter & improved indoor air quality

Matt Arthur Elementary



Perry Middle



Upgrades also at Eagle Springs Elementary, Morningside Elementary, Quail Run Elementary, Shirley Hills Elementary, Bonaire Middle, Feagin Mill Middle and central office





#### **Technology**

#### World-Class Tools for World-Class Teachers



- ★ Up-to-date c