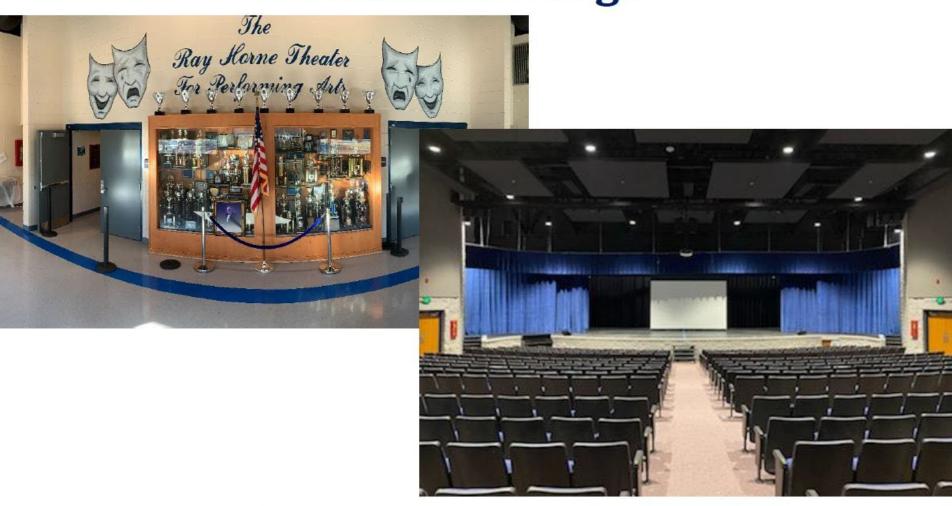

E-SPLOST 2017-2022 Progress



#### **New School: Bonaire Primary**





#### New Competition Gymnasium: Perry High





## New Competition Gymnasium: Warner Robins High





#### New Competition Gymnasium: Northside High





#### New Competition Gymnasium Houston County High, Summer 2021





#### Classroom Addition: Northside High





# Multipurpose Athletic Facility & Classroom Addition Veterans High, In Progress





# Multipurpose Athletic Facility & Classroom Addition Veterans High, In Progress







## Renovation to Auditorium: Perry High





#### Auditorium Renovation Northside High





## Auditorium Renovation Warner Robins High





#### Auditorium Renovation Houston County High





## Renovated Stadium Perry High, Herb St. John Stadium

Scoreboard, track surface, concessions; installed artificial turf





#### **Canning Plant Renovation**







#### Safety & Security

#### All schools benefitted.

- Security systems upgraded, to include cameras, across district
- \* Access control upgraded district-wide
- ★ Fire protection equipment replaced at all sites
- ★ Perimeter fencing installed
- Parking and traffic flow improvements at 12 schools



## Parking and Drive Upgrades David Perdue Primary





#### Parking and Drive Upgrades: Eagle Springs Elementary





#### Parking and Drive Upgrades: Kings Chapel Elementary





#### Parking and Drive Upgrades: Lake Joy P