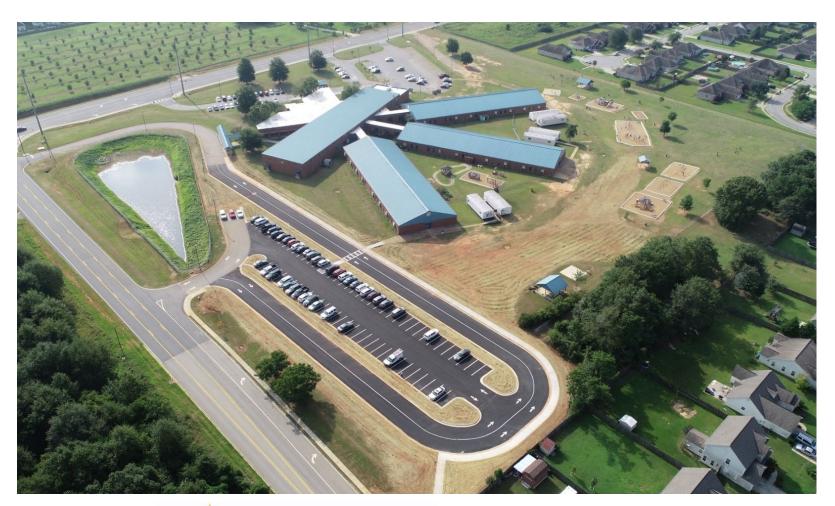

, In Progress







## Renovation to Auditorium: Perry High





#### Auditorium Renovation Northside High





## Auditorium Renovation Warner Robins High





#### Auditorium Renovation Houston County High





## Renovated Stadium Perry High, Herb St. John Stadium

Scoreboard, track surface, concessions; installed artificial turf





#### **Canning Plant Renovation**







#### Safety & Security

#### All schools benefitted.

- Security systems upgraded, to include cameras, across district
- \* Access control upgraded district-wide
- ★ Fire protection equipment replaced at all sites
- ★ Perimeter fencing installed
- Parking and traffic flow improvements at 12 schools



## Parking and Drive Upgrades David Perdue Primary





#### Parking and Drive Upgrades: Eagle Springs Elementary





#### Parking and Drive Upgrades: Kings Chapel Elementary





#### Parking and Drive Upgrades: Lake Joy Primary





#### Parking and Drive Upgrades: Matt Arthur Elementary





#### Parking Upgrades: Northside High





## Parking and Drive Upgrades: Parkwood Elementary





## Parking and Drive Upgrades Perry High





#### Parking and Drive Upgrades: Russell Elementary





#### Parking and Drive Upgrades: Shirley Hills Elementary





#### Parking and Drive Upgrades Westside Elementary





#### **HVAC Upgrade at 9 Sites**

### 25% more energy efficient, much quieter & improved indoor air quality

Matt Arthur Elementary



Perry Middle



Upgrades also at Eagle Springs Elementary, Morningside Elementary, Quail Run Elementary, Shirley Hills Elementary, Bonaire Middle, Feagin Mill Mi