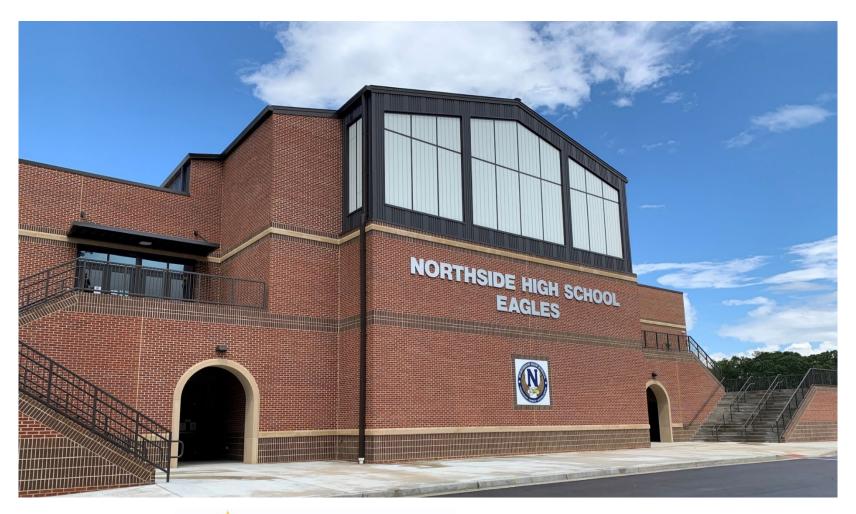

E-SPLOST 2017-2022 Progress



#### **New School: Bonaire Primary**





#### New Competition Gymnasium: Perry High





## New Competition Gymnasium: Warner Robins High





#### New Competition Gymnasium: Northside High





#### New Competition Gymnasium Houston County High, Summer 2021





#### Classroom Addition: Northside High





# Multipurpose Athletic Facility & Classroom Addition Veterans High, In Progress





# Multipurpose Athletic Facility & Classroom Addition Veterans High, In Progress







## Renovation to Auditorium: Perry High





#### Auditorium Renovation Northside High





## Auditorium Renovation Warner Robins High





#### Auditorium Renovation Houston County High





## Renovated Stadium Perry High, Herb St. John Stadium

Scoreboard, track surface, concessions; installed artificial turf





#### **Canning Plant Renovation**







#### Safety & Security

#### All schools benefitted.

- Security systems upgraded, to include cameras, across district
- \* Access control upgraded