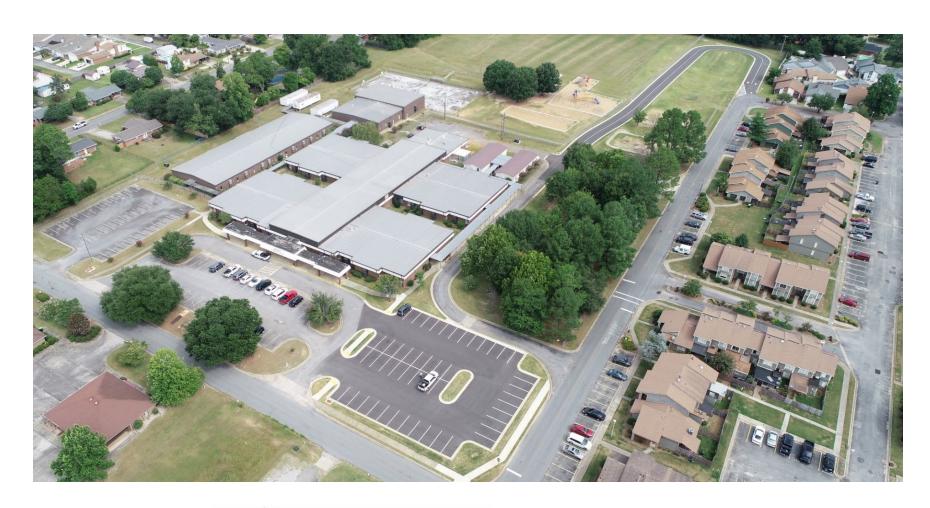

#### Safety & Security

#### All schools benefitted.

- Security systems upgraded, to include cameras, across district
- \* Access control upgraded district-wide
- ★ Fire protection equipment replaced at all sites
- ★ Perimeter fencing installed
- Parking and traffic flow improvements at 12 schools



## Parking and Drive Upgrades David Perdue Primary





#### Parking and Drive Upgrades: Eagle Springs Elementary





#### Parking and Drive Upgrades: Kings Chapel Elementary





#### Parking and Drive Upgrades: Lake Joy Primary





#### Parking and Drive Upgrades: Matt Arthur Elementary





#### Parking Upgrades: Northside High





## Parking and Drive Upgrades: Parkwood Elementary





## Parking and Drive Upgrades Perry High





#### Parking and Drive Upgrades: Russell Elementary





#### Parking and Drive Upgrades: Shirley Hills Elementary





#### Parking and Drive Upgrades Westside Elementary





#### **HVAC Upgrade at 9 Sites**

### 25% more energy efficient, much quieter & improved indoor air quality

Matt Arthur Elementary



Perry Middle



Upgrades also at Eagle Springs Elementary, Morningside Elementary, Quail Run Elementary, Shirley Hills Elementary, Bonaire Middle, Feagin Mill Middle and central office





#### **Technology**

#### World-Class Tools for World-Class Teachers



- ★ Up-to-date computers
- New Chromebooks for students and teachers
- Interactive smart boards and projectors
- Document cameras
- Media center touch panel self check-outs



#### **Transportation**

## Entire district benefited from new buses





#### Also Scheduled for 2021