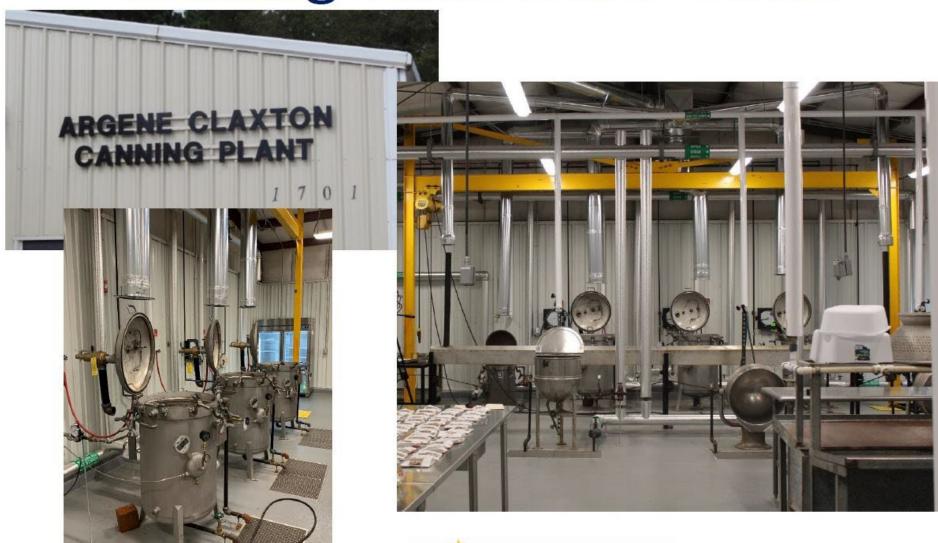

#### New Competition Gymnasium: Perry High





## New Competition Gymnasium: Warner Robins High





#### New Competition Gymnasium: Northside High





#### New Competition Gymnasium Houston County High, Summer 2021





#### Classroom Addition: Northside High





# Multipurpose Athletic Facility & Classroom Addition Veterans High, In Progress





# Multipurpose Athletic Facility & Classroom Addition Veterans High, In Progress







## Renovation to Auditorium: Perry High





#### Auditorium Renovation Northside High





## Auditorium Renovation Warner Robins High





#### Auditorium Renovation Houston County High





## Renovated Stadium Perry High, Herb St. John Stadium

Scoreboard, track surface, concessions; installed artificial turf





#### **Canning Plant Renovation**







#### Safety & Security

#### All schools benefitted.

- Security systems upgraded, to include cameras, across district
- \* Access control upgraded district-wide
- ★ Fire protection equipment replaced at all sites
- ★ Perimeter fencing installed
- Parking and traffic flow improvements at 12 schools



## Parking and Drive Upgrades David Perdue Primary





#### Parking and Drive Upgrades: Eagle Springs Elementary





#### Parking and Drive Upgrades: Kings Chapel Elementary





#### Parking and Drive Upgrades: Lake Joy Primary





#### Parking and Drive Upgrades: Matt Arthur Elementary





#### Parking Upgrades: Northside High





## Parking and Drive Upgrades: Parkwood Elementary





## Parking and Drive Upgrades Perry High





#### Parking and Drive Upgrades: Russell Elementa