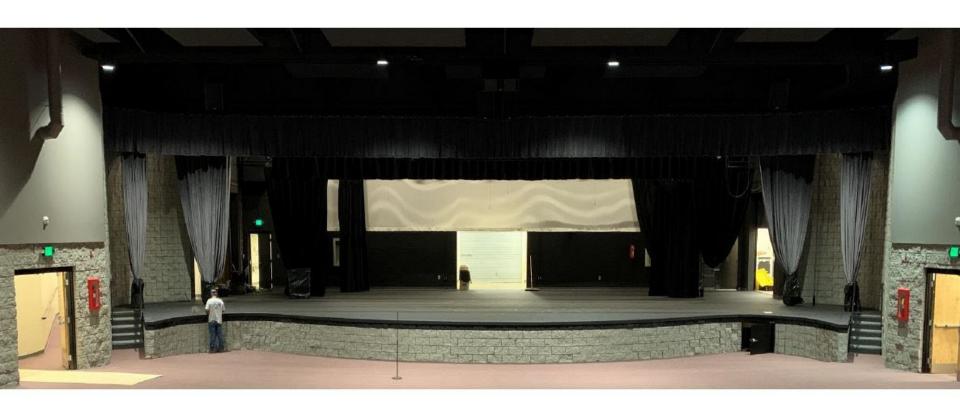

E-SPLOST 2017-2022 Progress



#### **New School: Bonaire Primary**





#### New Competition Gymnasium: Perry High





## New Competition Gymnasium: Warner Robins High





#### New Competition Gymnasium: Northside High





#### New Competition Gymnasium Houston County High, Summer 2021





#### Classroom Addition: Northside High





# Multipurpose Athletic Facility & Classroom Addition Veterans High, In Progress





# Multipurpose Athletic Facility & Classroom Addition Veterans High, In Progress







## Renovation to Auditorium: Perry High





#### Auditorium Renovation Northside High





## Auditorium Renovation Warner Robins High





#### Auditorium Renovation Houston County High





## Renovated Stadium Perry High, Herb St. John Stadium

Scoreboard, track surface, concessions; installed artificial turf





#### **Canning Plant Renovation**







#### Safety & Security

#### All schools benefitted.

- Security systems upgraded, to include cameras, across district
- \* Access control upgraded district-wide
- ★ Fire protection equipment replaced at all sites
- ★ Perimeter fencing installed
- Parking and traffic flow improvements at 12 schools



## Parking and Drive Upgrades David Perdue Primary





#### Parking and Drive Upgrades: Eagle Springs Elementary





#### Parking and Drive Upgrades: Kings Chapel Elementary





#### Parking and Drive Upgrades: Lake Joy Primary





#### Parking and Drive Upgrades: Matt Arthur Elementary





#### Parking Upgrades: North