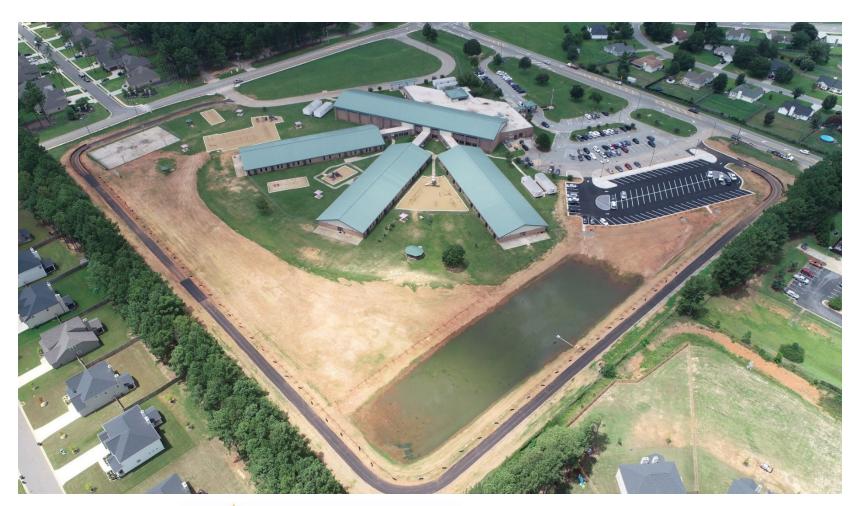

Renovation Houston County High





## Renovated Stadium Perry High, Herb St. John Stadium

Scoreboard, track surface, concessions; installed artificial turf





#### **Canning Plant Renovation**







#### Safety & Security

#### All schools benefitted.

- Security systems upgraded, to include cameras, across district
- \* Access control upgraded district-wide
- ★ Fire protection equipment replaced at all sites
- ★ Perimeter fencing installed
- Parking and traffic flow improvements at 12 schools



## Parking and Drive Upgrades David Perdue Primary





#### Parking and Drive Upgrades: Eagle Springs Elementary





#### Parking and Drive Upgrades: Kings Chapel Elementary





#### Parking and Drive Upgrades: Lake Joy Primary





#### Parking and Drive Upgrades: Matt Arthur Elementary





#### Parking Upgrades: Northside High





## Parking and Drive Upgrades: Parkwood Elementary





## Parking and Drive Upgrades Perry High





#### Parking and Drive Upgrades: Russell Elementary





#### Parking and Drive Upgrades: Shirley Hills Elementary





#### Parking and Drive Upgrades Westside Elementary





#### **HVAC Upgrade at 9 Sites**

### 25% more energy efficient, much quieter & improved indoor air quality

Matt Arthur Elementary



Perry Middle



Upgrades also at Eagle Springs Elementary, Morningside Elementary, Quail Run Elementary, Shirley Hills Elementary, Bonaire Middle, Feagin Mill Middle and central office





#### **Technology**

#### World-Class Tools for World-Class Teachers



- ★ Up-to-date computers
- New Chromebooks for students and teachers
- Intera