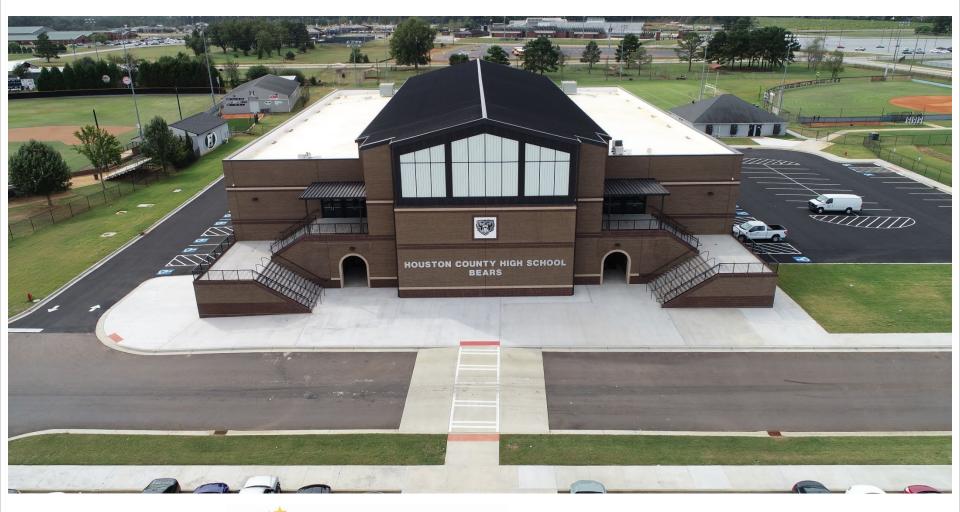

E-SPLOST 2017-2022 Progress



#### **New School: Bonaire Primary**





#### New Competition Gymnasium: Perry High





## New Competition Gymnasium: Warner Robins High





#### New Competition Gymnasium: Northside High





#### New Competition Gymnasium Houston County High, Summer 2021





#### Classroom Addition: Northside High





# Multipurpose Athletic Facility & Classroom Addition Veterans High, In Progress





# Multipurpose Athletic Facility & Classroom Addition Veterans High, In Progress







## Renovation to Auditorium: Perry High





#### Auditorium Renovation Northside High





## Auditorium Renovation Warner Robins High





#### Auditorium Renovation Houston County High





## Renovated Stadium Perry High, Herb St. John Stadium

Scoreboard, track surface, concessions; installed artificial turf





#### **Canning Plant Renovation**







#### Safety & Security

#### All schools benefitted.

- Security systems upgraded, to include cameras, across district
- \* Access control upgraded district-wide
- ★ Fire protection equipment replaced at all sites
-