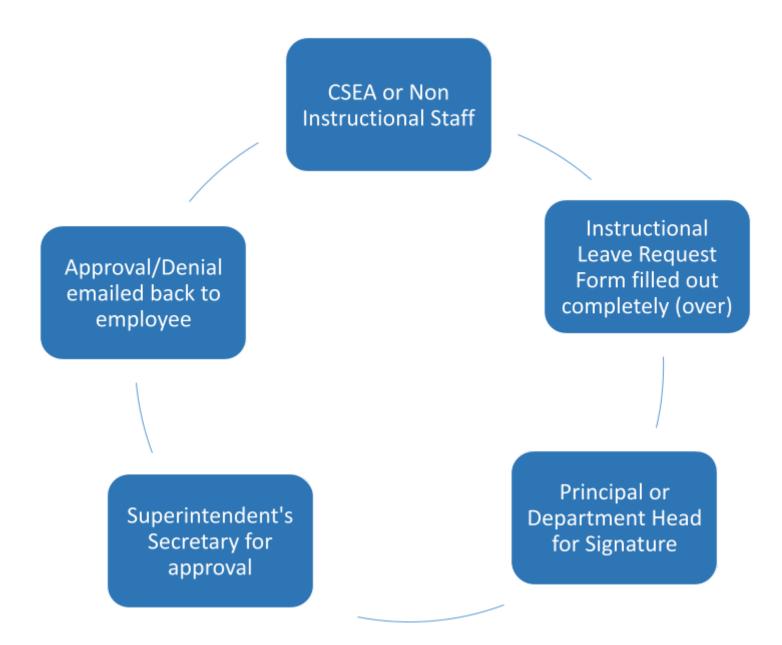

| <u></u>                      |
|      | Not Approved; Reason:                                                                                                                                                                                                                                                                                                                                                                                              |                              |

## NON INSTRUCTIONAL LEAVE REQUEST FLOW CHART: