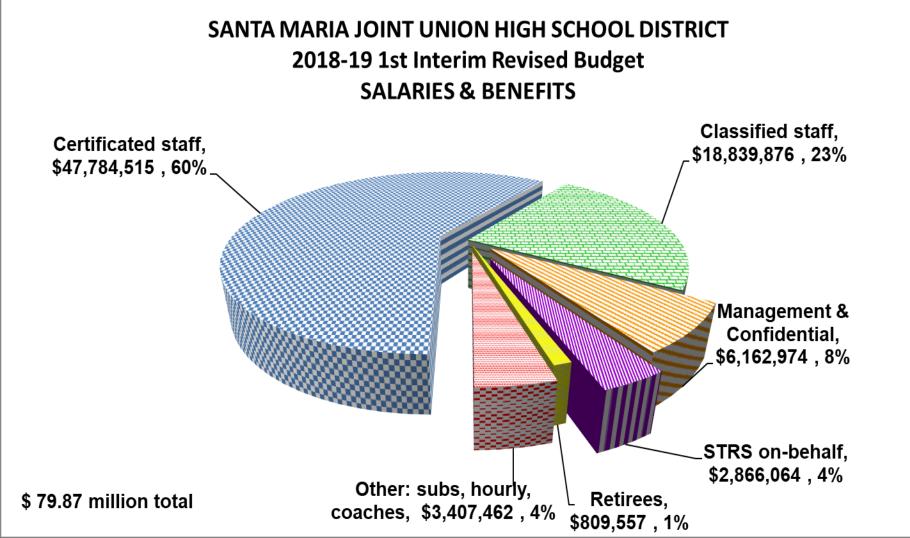

- Other non-position based changes in salaries, wages and benefits include adjustments for summer school, hourly instruction, and substitutes, totaling \$40,355. Some of these costs occur in program budgets and are offset by corresponding decreases in amounts budgeted for supplies, services, and capital outlay.
- In total, all changes in salaries, wages, & benefits result in an <u>increase</u> of \$170,923 since the Adjusted Budget.