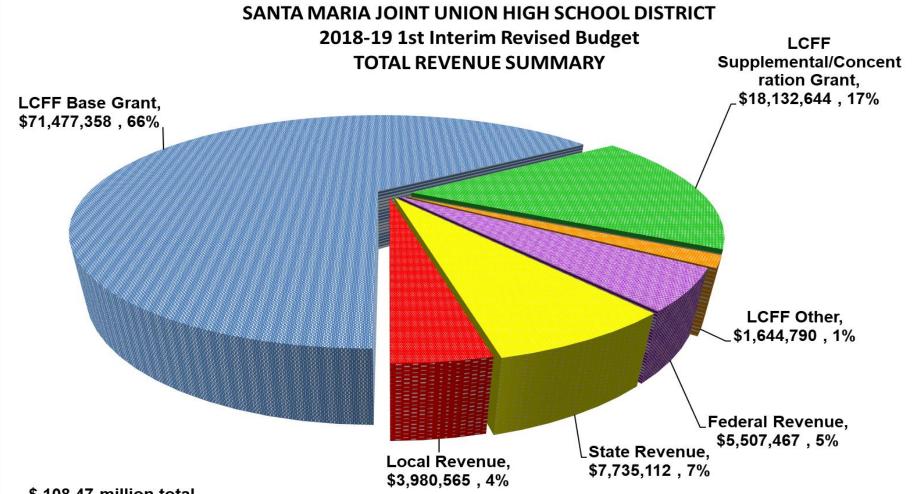

# 2018-19 1<sup>st</sup> Interim Revised Budget General Fund

\$ 108.47 million total

#### LCFF Sources

The District is projecting its revenues from LCFF sources using an enrollment figure of 8164 as of the CBEDS date, which occurred on October 3. This figure is unofficial and has not yet been certified in the state's CalPADS data system. This figure represents a decline of 85 students from what was projected in the District's Adjusted budget. This leads to revising the projected ADA downward, from 7722 to 7642. The District will be funded at the current ADA level for 2018/19, which is projected at 7642. Other factors that determine LCFF revenues include gap funding – unchanged at 100%, and a slight increase in the FRPM/EL factor of 0.09 percentage points. Included in LCFF sources is an allocation of property taxes from SELPA, which increases \$99,506. In total, LCFF revenues <u>decrease</u> from the Adjusted Budget by

#### Federal Revenues

Federal revenues are revised to recognize carryover of prior year unused grant awards \$1,268,162 and adjustments to current year award amounts based on official or updated estimated award announcements \$<206,069>. In total, Federal revenues increase by \$1,187,115 since the Adjusted Budget. Award amounts for Title I, Title II, Title III, and Title IV will not be finalized until the District completes the Consolidated Application process in January. By program, changes since the Adjusted Budget are:

Total *increase* in Federal Revenues

\$<u>1,187,115</u>

State Revenues Revisions to State Revenues include the following:

| CTEIG grant, a "matching" program where revenue is earned &<br>recognized based on qualifying expenditures<br>Low Performing Students Block Grant<br>Classified Professional Development Block Grant<br>Lottery<br>Agricultural CTE Incentive Grant<br>Special Education, Mental Health funding, allocation per SELPA<br>funding model | \$ 634,909<br>270,715<br>60,546<br>7,244<br>17,417<br><u>&lt;71,685&gt;</u> |
|----------------------------------------------------------------------------------------------------------------------------------------------------------------------------------------------------------------------------------------------------------------------------------------------------------------------------------------|-----------------------------------------------------------------------------|
| Total <u>increase</u> in State Revenues                                                                                                                                                                                                                                                                                                | \$ <u>919,145</u>                                                           |
| <u>Local Revenues</u><br>The District adjusts its budget for local revenues during the year based<br>on actual events. Adjustments are as follows:                                                                                                                                                                                     |                                                                             |
| Special Education, State AB602 apportionment funding, allocation<br>from SELPA funding model, out of Mental Health funds, for<br>TLC regional programs operated by the District. This<br>represents an accounting change from prior years where                                                                                        |                                                                             |
| revenue was netted against expense                                                                                                                                                                                                                                                                                                     | \$ 235,849                                                                  |
| Solar project, all sites, partial reimbursement from vendor for inspection and testing expenses                                                                                                                                                                                                                                        | 105,000                                                                     |
| Other local revenue & grants (PSAT Testing, teacher stipends, teacher grants & donations                                                                                                                                                                                                                                               | 46,199                                                                      |
| Total <u>increase</u> in Local Revenues                                                                                                                                                                                                                                                                                                | \$ <u>387,048</u>                                                           |
| TOTAL REVENUES HAVE INCREASED BY:                                                                                                                                                                                                                                                                                                      | <u>\$ 1,677,320</u>                                                         |