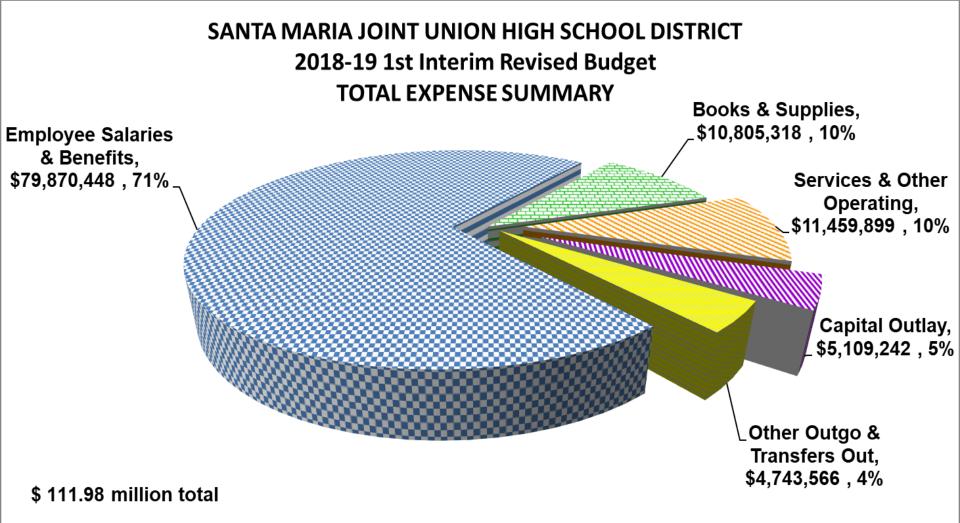

## **EXPENDITURES:**

Salaries, Wages, & Benefits ➤ Certificated staffing changes are detailed in the table below

|                                                                | FTE  | COST       |
|----------------------------------------------------------------|------|------------|
|                                                                |      |            |
| Difference between estimated costs in District's adopted       |      |            |
| budget, and projected actual costs due to vacancies & turnover |      | (97,112)   |
| Additional staffing in support of LCAP & CCRBG TOSA sections   | 1.80 | 181,607    |
| Changes in health and welfare benefit costs due to coverage    |      |            |
| tier changes associated with qualifying events, retiree health |      | 64,140     |
| Extra pay assignment adjustments: stipened increases and       |      |            |
| changes in department chairs, Ag extra days                    |      | 37,991     |
| Other non-position related pay, hourly, subs, etc.             |      | 32,724     |
|                                                                | 1.80 | \$ 219,350 |
|                                                                |      |            |

> Classified staffing changes are detailed in the table below

|                                                                     | FTE    | COST        |
|---------------------------------------------------------------------|--------|-------------|
| Difference between estimated costs in District's adopted            |        |             |
| budget, and projected actual costs. These savings are primarily     |        |             |
| due to periods of vacancies (late starts) in the positions being    |        |             |
| filled and cost savings on staff turnover (resignations, transfers, |        |             |
| promotions)                                                         | 3.44   | (39,073)    |
| Bus Drivers, route rebids in December                               | (0.28) | (52,565)    |
| Increases in health & welfare benefits costs associated with        |        |             |
| coverage tier changes, and/or qualifying events for employees,      |        |             |
| retiree health                                                      |        | 251         |
| Overtime backpay actuals to date                                    |        | 1,624       |
| Compensation addon's associated with employee seniority and         |        |             |
| salary schedule movement: longevity, shift differential, vacation   |        | 762         |
| Extra pay assignment adjustments: Other non-position related        |        |             |
| pay, stipends for bilingual pay, and statutory cost changes         |        | 4,322       |
|                                                                     | 3.16   | \$ (84,678) |
|                                                                     |        |             |

> Management and Confidential staffing changes are detailed in the table below

|                                                             | FTE | COST       |
|-------------------------------------------------------------|-----|------------|
| Salary schedule placement, column shift                     |     | 4,967      |
| Changes in health and welfare benefit costs due to coverage |     |            |
| tier changes associated with qualifying events              |     | (8,613)    |
| Changes in statutory costs due to changes associates with   |     |            |
| open enrollment in Oct.                                     |     | (457)      |
|                                                             | -   | \$ (4,104) |
|                                                             |     |            |

- Other non-position based changes in salaries, wages and benefits include adjustments for summer school, hourly instruction, and substitutes, totaling \$40,355. Some of these costs occur in program budgets and are offset by corresponding decreases in amounts budgeted for supplies, services, and capital outlay.
- In total, all changes in salaries, wages, & benefits result in an <u>increase</u> of \$170,923 since the Adjusted Budget.

Books and Supplies, Services, Capital Outlay

In total, expenditures for books and supplies, services, and capital outlay increase by \$3,039,509 since the Adjusted budget. Nearly all this increase is due to one-time items and carryovers, as shown in the table below:

Other Outgo

- There is no change for payments of principal and interest on the District's non-voter approved debt, including capital leases and Certificates of Participation ("COPs"), and onbill interest free financing from PG&E in support of the JCI energy retrofit project.
- The <u>credit</u> for indirect costs included in other outgo increased \$8,676 from the Adjusted Budget.
- In total, expenditures for Other Outgo increased by \$3,414,387 since the Adjusted Budget.

### TOTAL EXPENDITURES HAVE INCREASED BY: \$6,624,819

**OTHER FINANCING SOURCES/USES:** Remain unchanged since the District last revised its budget.