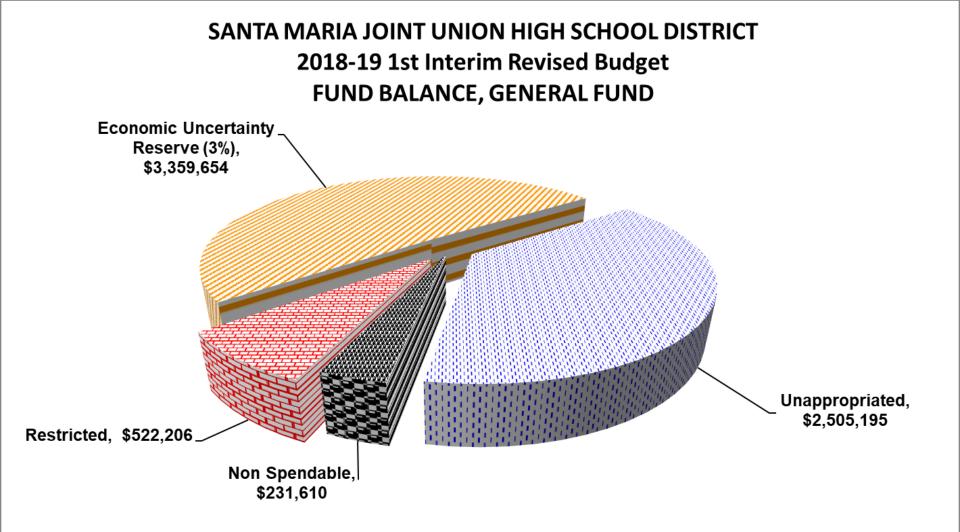

# **SB858 Reserve Calculations & Disclosure**

| SANTA MARIA JOINT UI                | NION | N HIGH SCH | οοι  | DISTRICT   |     |           |
|-------------------------------------|------|------------|------|------------|-----|-----------|
| 2018-19 1ST INTE                    | RIM  | BUDGET R   | EVIS | SION       |     |           |
| SB 858 RESERVE REQUIREM             | ENT  | CALCULAT   | ONS  | S & DISCLO | SUR | E         |
|                                     |      |            |      |            |     |           |
|                                     |      | 2018-19    |      | 2019-20    |     | 2020-21   |
| Minimum Reserve Level Required (3%) | \$   | 3,359,654  | \$   | 3,209,431  | \$  | 3,258,822 |
| Reserve Level in District's budget  | \$   | 3,359,654  | \$   | 3,209,431  | \$  | 3,258,822 |
| Amount in excess of minimum         |      |            |      |            |     |           |
| General Fund                        |      | 2,505,196  |      | 4,992,433  |     | 7,646,749 |
| Fund 17 Special Reserve             |      | 1,230,853  |      | 1,237,008  |     | 1,243,193 |
| Total amount in excess of minimum   | \$   | 3,736,049  | \$   | 6,229,441  | \$  | 8,889,942 |
|                                     | _    |            |      |            | _   |           |

### The District's Fund Balance:

- After providing for non-spendable components, and the 3% statutory minimum reserve for economic uncertainties, the District's ending <u>unrestricted</u> unassigned fund balance has a positive balance of \$2,505,195. Note from the preceding narrative that there are numerous one-time items that have been carried forward from the prior year. These allocations were reserved in the District's ending fund balance at the time it closed its books for 2017/18 and the Board approved the year-end report. These amounts are now part of the adjusted beginning fund balance in this Revised budget. <u>This is a factor dealt with every year at the First Interim Report when carryover funds are recognized and then re-budgeted to be spent in the new budget year.</u>
- Remember that there are no minimum funding level requirements contained in the LCFF law. So while LCFF has resulted in significant additional revenue to the District, it is still an ADA driven model, and changes in the District's unduplicated FRPM/EL percent can have a significant impact, either up or down, on the amount of revenue.

| Santa Maria Joint Union High School District                               |                |                |                |
|----------------------------------------------------------------------------|----------------|----------------|----------------|
| 2018/19 1ST INTERIM - MULTI YEAR PROJECTION -                              | GENERAL FUND   |                |                |
|                                                                            |                |                |                |
|                                                                            |                |                |                |
|                                                                            | 2018/19        | 2019/20        | 2020/21        |
|                                                                            |                |                |                |
|                                                                            |                | <b>-</b>       |                |
|                                                                            | Total          | Total          | Total          |
| Current year enrollment                                                    | 8,164          | 8,367          | 8,367          |
| Projected Actual ADA<br>Projected Funded ADA (greater of curr or prior yr) | 7,642<br>7,642 | 7,832<br>7,832 | 7,832<br>7.832 |
| Beginning Balance                                                          | 10,129,202     | 6,618,666      | 8,433,473      |
|                                                                            | 10,120,202     | 0,010,000      | 0,400,470      |
| Revenues                                                                   |                |                |                |
| LCFF Sources                                                               | 91,254,792     | 96,260,112     | 98,795,359     |
| Federal Revenues                                                           | 5,507,467      | 4,239,305      | 4,239,305      |
| State Revenues                                                             | 7,735,112      | 5,027,652      | 5,027,652      |
| Local Revenues                                                             | 3,980,565      | 3,268,766      | 3,268,766      |
| Total Revenues                                                             | 108,477,936    | 108,795,835    | 111,331,082    |
| Expenditures                                                               |                |                |                |
| 1000 Certificated Salaries                                                 | 40,679,118     | 41,634,376     | 42,090,165     |
| 2000 Classified Salaries                                                   | 16,637,511     | 16,892,686     | 17,082,060     |
| 3000 Employee Benefits                                                     | 22,553,820     | 24,348,788     | 25,674,628     |
| 4000 Books & Supplies                                                      | 10,805,318     | 7,551,512      | 7,445,283      |
| 5000 Services and Other Operating                                          | 11,459,898     | 10,290,071     | 10,050,993     |
| 6000 Capital Outlay                                                        | 5,109,242      | 1,509,471      | 1,509,471      |
| Other Outgo, debt service, State Sp. School                                | 4,540,479      | 4,551,037      | 4,571,687      |
| Direct Support/Indirect Cost                                               | (171,913)      | (171,913)      | (171,913)      |
| Total Expenditures                                                         | 111,613,472    | 106,606,028    | 108,252,375    |
|                                                                            | 111,010,412    | 100,000,020    | 100,202,010    |
| Operating Surplus/(Deficit)                                                | (3,135,536)    | 2,189,807      | 3,078,707      |
| Transfers In                                                               | _              |                | _              |
| Special Rsrv Fd - Facility projects                                        |                |                |                |
| Special Rsrv Fd - Def Maint projects (prev sweep)                          | -              | -              | _              |
|                                                                            | -              | -              |                |
| Transfers Out                                                              | (375,000)      | (375,000)      | (375,000)      |
| Increase (Decrease) in Fund Balance                                        | (2 540 526)    | 4 944 907      | 2 702 707      |
| increase (Decrease) in Fund Balance                                        | (3,510,536)    | 1,814,807      | 2,703,707      |
| Ending Fund Balance                                                        | 6,618,666      | 8,433,473      | 11,137,180     |
| Components of Ending Fund Balance                                          |                |                |                |
| Nonspendable (revolving cash, stores, prepaid exp                          | 231,609        | 231,609        | 231,609        |
| Economic uncertainty reserve                                               | 3,359,654      | 3,209,431      | 3,258,822      |
| Restricted programs ending balances                                        | 522,206        |                | -              |
|                                                                            | · · ·          |                |                |
|                                                                            |                |                |                |
| Upappropriated amount Canaral Fund 04                                      | 2 505 406      | 4 002 422      | 7 646 740      |
| Unappropriated amount, General Fund 01                                     | 2,505,196      | 4,992,433      | 7,646,749      |
| Unappropriated amount, Special Reserve Fund 17                             | 1,230,853      | 1,237,008      | 1,243,193      |
| Total available unappropriated amounts                                     | 3,736,050      | 6,229,441      | 8,889,942      |