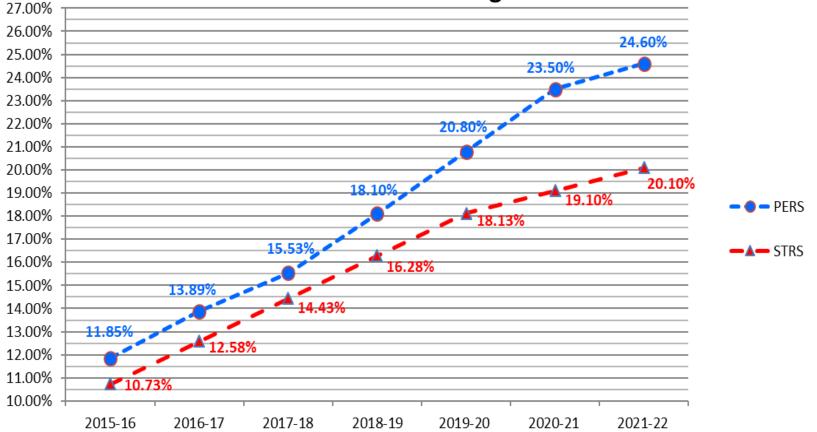

## SANTA MARIA JT UNION HIGH SCHOOL DISTRICT 2018-19 1st Interim Revised Budget PERS & STRS Rates

# **STRS/PERS Increases**

STRS/PERS fr 20-21
 STRS/PERS fr 19-20
 STRS/PERS fr 18-19
 STRS/PERS fr 17-18
 STRS/PERS fr 16-17
 STRS/PERS fr 15-16

#### **EXPENDITURES**

Salaries, wages and benefits:

- Step and Longevity increases for all employees of \$1,087,667 for 2019/20 and \$951,890 for 2020/21.
- The District annually projects attrition of 5.0 Certificated FTE's from retirements. The salary and benefit savings from these retirements, offset by salary and benefit costs for replacement employees, and continuing health benefits for the retirees, results in a net decrease of <\$93,107> in 2019/20 and <\$94,280> in 2020/21.
- Based on projected enrollment and hiring ratios, an increase of \$618,004 for approximately 7 FTE's in 2019/20. There are no changes in 2020/21.
- Legislation passed in 2016 resulted in statutory rate increases for the District's contribution to the State Teachers' Retirement System (STRS). The rate increases for the 2019/20 year is 1.85 percentage points and the subsequent year increases 0.97 percentage points in year 2020/21. Therefore, there is an increase of \$728,869 in 2019/20, and another increase of \$382,164 in 2020/21.
- Rates for the Public Employee Retirement System (PERS) are also projected to increase; final approval of the rate by the CalPERS board is done usually in May of each year for the following year. At that time the actuarial assumptions and projected rates are also updated. For the 2019/20 year, the projection is an increase of 2.738 percentage points, resulting in an increase of \$466,657 from 2018/19. For the 2020/21 year, the projection is an increase of \$460,181 from 2019/20.
- Based on increased salary costs for step-column movement and additional staffing, the 1% pre-funding of retiree health benefits increases by \$13,314 in 2019-20, and \$7,660 in 2020/21.
- ➢ Based on an actuarial study of the District's OPEB liability, the provision for the retiree health benefits increases by \$183,997 in 2019/20, and increases by \$263,389 in 2020/21.
- In total, costs for salaries, wages, and benefits <u>increase</u> from 2018/19 to 2019/20 by \$3,005,401 and <u>increase</u> from 2019/20 to 2020/21 by \$1,971,004. All of the changes noted above are summarized in the table on the following page.
- PLEASE NOTE: There are no COLA increases for salaries and benefits included in 2019/20 or 2020/21, as these are subject to negotiations.