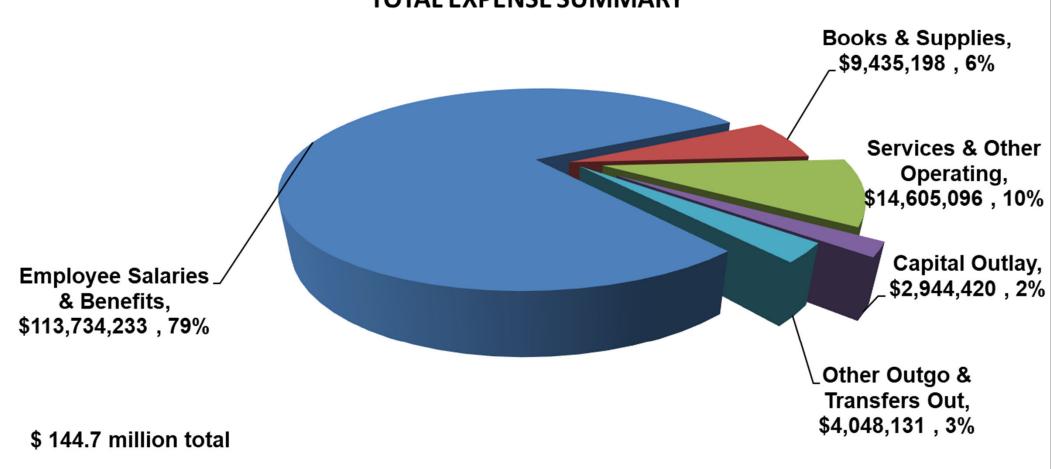

## SANTA MARIA JOINT UNION HIGH SCHOOL DISTRICT 2022-23 Adopted Budget TOTAL EXPENSE SUMMARY

#### Salaries, Wages, and Benefits

Projected expenditures for salaries, wages, and benefits total \$113.734 million in the 2022-23 budget year. This total amounts to 79% of the District's total expenditures. Of this amount, \$27.26 million is budgeted in the LCAP plan. In total, salaries, wages, and benefits increase by \$1,237,869 from the estimated actuals. Components of this increase, by bargaining unit/employee group, are detailed in the tables on the following pages.

#### Books and Supplies, Services, Capital Outlay

In total, expenditures for Books and Supplies, Services, and Capital outlay <u>decrease</u> by \$24,886,306 from the estimated actuals, as shown on the following page.