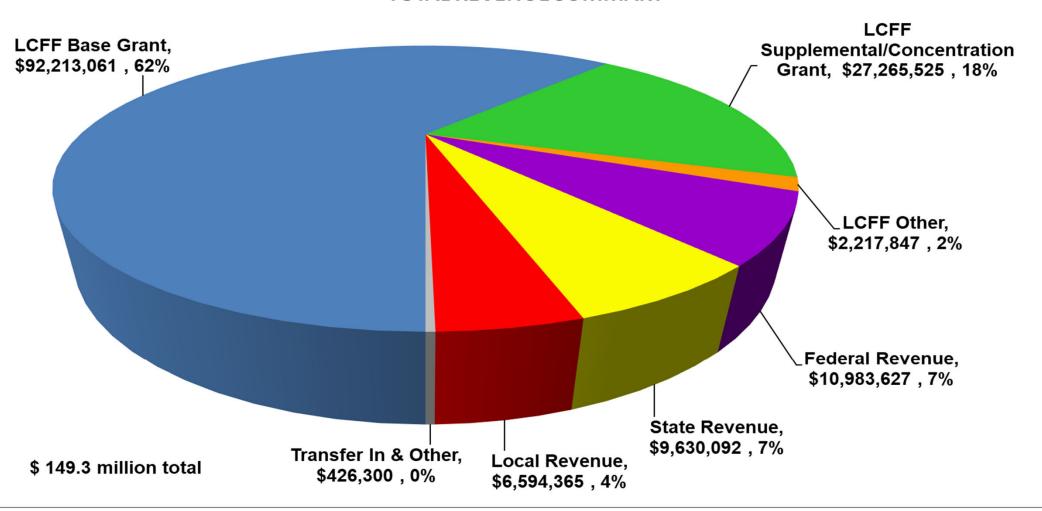

## SANTA MARIA JOINT UNION HIGH SCHOOL DISTRICT 2022-23 Adopted Budget TOTAL REVENUE SUMMARY

#### LCFF Sources

For the District's 2022-23 Adopted Budget, revenue from LCFF sources is projected utilizing the LCFF simulator tool as provided by the Fiscal Crisis and Management Assistance Team ("FCMAT"). A comparison to the 2021-22 Estimated Actuals in the components of LCFF revenue is summarized in the table.

|                                                   | 2021-22<br>Estimated<br>Actuals | 2022-23<br>Budget |             | [  | Difference |
|---------------------------------------------------|---------------------------------|-------------------|-------------|----|------------|
| LCFF State Aid Funding                            |                                 |                   |             |    |            |
| Base Grant                                        | \$<br>85,822,760                | \$                | 92,213,061  | \$ | 6,390,301  |
| Supplemental/Concentration Grant                  | 25,274,253                      |                   | 27,265,525  |    | 1,991,272  |
| Total LCFF State Aid                              | 111,097,013                     |                   | 119,478,586 |    | 8,381,573  |
| Property Tax Transfer SBCEO for Special Education | 2,217,847                       |                   | 2,217,847   |    | -          |
| Total Revenues, LCFF Sources                      | \$<br>113,314,860               | \$                | 121,696,433 | \$ | 8,381,573  |
| Funded LCFF Base Grant / ADA:                     | \$<br>10,167                    | \$                | 10,766      | \$ | 599        |
| Funded ADA                                        | 8,441                           |                   | 8,565       |    |            |

The California Department of Finance provides the data for the factors to use in the LCFF simulator tool. For 2022-23, as part of the May Revision, a COLA of 6.56% is proposed for the adjustment to the <u>base</u> grant per ADA for the District's 9-12 grade span. Supplemental and concentration grant funding is based on a three-year average of the percentage of the District's pupils that are either low-income, English learners, or foster youth. For 2021-22, the District's percentage was 76.85%. For the 2022-23 budget year, this average remains constant at 76.86%. As part of the legislation that enacted the LCFF funding model, and the accompanying requirement for an LCAP plan, supplemental and concentration grant funding is required to be expended to provide increased services to the target groups of low income, English learner, and foster youth students. The District's enrollment is projected to grow 16 students from total enrollment in 2021-22 of 9,244 to projected enrollment totaling 9,260 in 2022-23.

#### Impact of the Pandemic

The Covid-19 pandemic has impacted California education in many ways. One of the striking effects of it has been the loss of students state-wide: in 2021-22 based on state-certified data, enrollment statewide declined by more than 110,000 students. In an effort to combat this (or perhaps in spite of it), a tremendous amount of non-recurring funding sources has been made available to California districts in response to this crisis. For the District, this funding amounts to over \$38,380,698 in State and Federal funding. The important point to note about all these funds is that they are *not on-going*.

#### Federal Revenues

Federal revenues are revised to adjust projected award amounts or eliminate revenue attributable to prior year unused carryovers.

Year to year changes in Federal revenues are summarized below: 2021-22 Estimated Actuals

Total State Revenue 2022-23 Budget Year

\$ 9,630,092

\$ 6,594,365

Total Local Revenue 2022-23 Budget Year