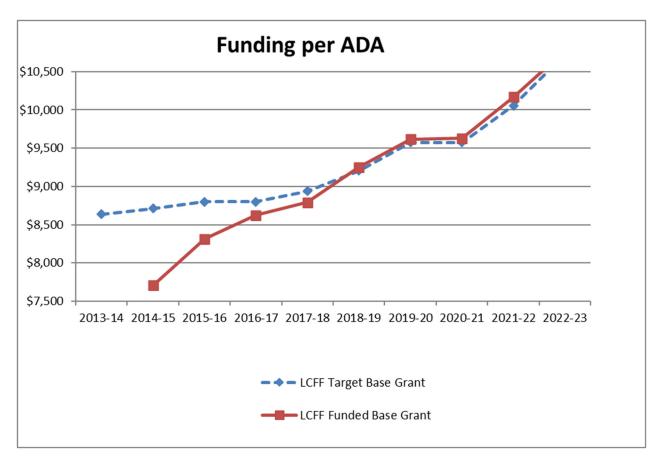

A graphical display of the Base Grant amounts per ADA, target and funded, is presented on the following page.