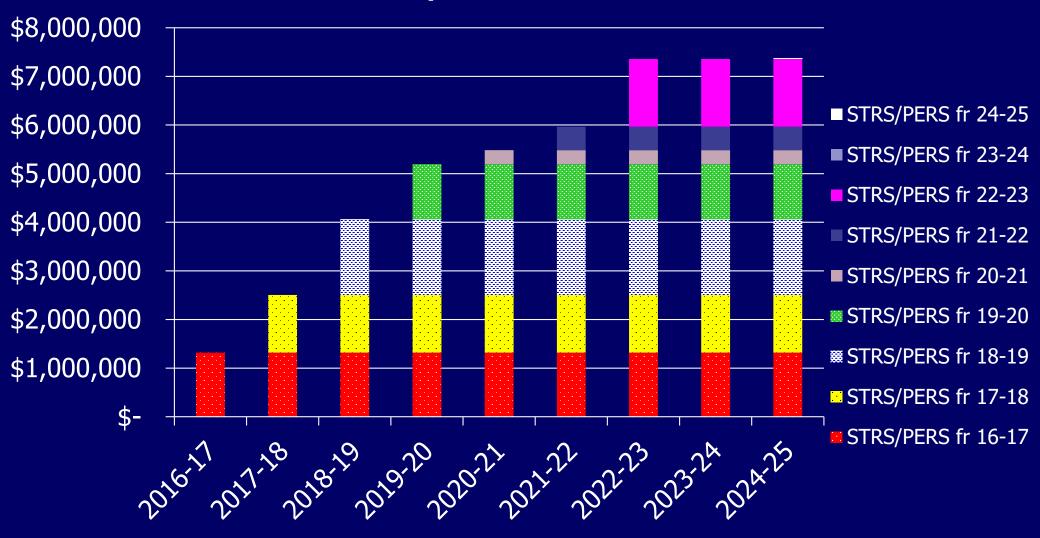

#### **Statutory Benefits**

All of the items detailed above are inclusive of statutory benefits. While it is well-known that STRS and PERS rates have been increasing year over year, the 2022-23 budget year contains a marked increase in the worker's compensation insurance rate. The table below details the estimated impact contained in the staffing changes noted above, of the changes in the statutory benefit rates since the prior year.

|                        | 2021-22 | 2022-23 | 2022-23      |
|------------------------|---------|---------|--------------|
|                        | Rate    | Rate    | Cost Impact  |
|                        |         |         |              |
| STRS                   | 16.920% | 19.100% | 1,128,099    |
| PERS                   | 22.910% | 25.370% | 584,747      |
| Unemployment Insurance | 0.500%  | 0.500%  | -            |
| Work Comp              | 1.055%  | 1.161%  | 79,237       |
|                        |         |         |              |
| Total                  |         |         | \$ 1,792,083 |
|                        |         |         |              |