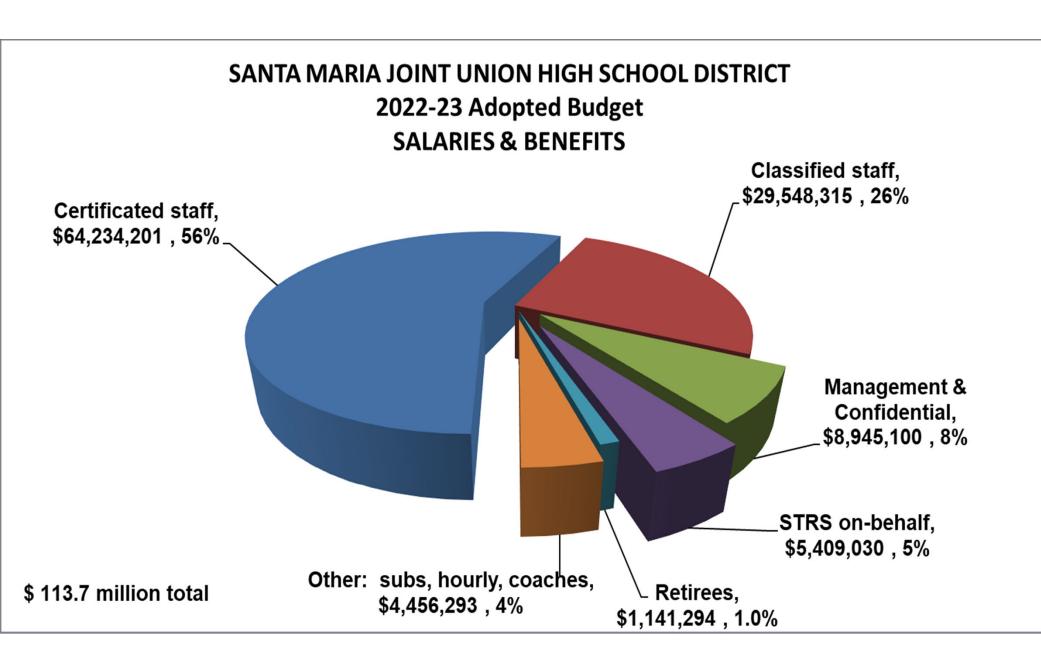

#### Salaries, Wages, and Benefits

Projected expenditures for salaries, wages, and benefits total \$113.734 million in the 2022-23 budget year. This total amounts to 79% of the District's total expenditures. Of this amount, \$27.26 million is budgeted in the LCAP plan. In total, salaries, wages, and benefits increase by \$1,237,869 from the estimated actuals. Components of this increase, by bargaining unit/employee group, are detailed in the tables on the following pages.

| CERTIFICATED                                                                                   | FTE   | COST        |
|------------------------------------------------------------------------------------------------|-------|-------------|
| Increased cost of 2.0% COLA, STRS rate increase of 2.18%, step/column movement                 |       |             |
| & all associated statutory benefits                                                            |       | \$3,040,302 |
| Decreased costs associated with health & welfare changes                                       |       | (20,588)    |
| Increased costs related to turnover, staff replacements                                        |       | 1,504       |
| Changes in extra pay assignments for stipends, department chairs                               |       | (46,497)    |
| New staffing (unrestricted):                                                                   |       |             |
| CTE (Agriculture, Diesel, Cul Arts) LCAP 3.2                                                   | 3.60  | 454,827     |
| New staffing (restricted AB86 program):                                                        |       |             |
| Nurse (ESSER II)                                                                               | 2.00  | 235,866     |
| Speech Pathologist (ESSER II)                                                                  | 3.00  | 346,785     |
| New staffing (restricted A-G Access Grant):                                                    |       |             |
| EL Academic Support Specialist                                                                 | 1.40  | 170,308     |
| Speech Pathologist                                                                             | 1.00  | 115,595     |
| Home EC                                                                                        |       | (48,925)    |
| TOSA (ELO funded)                                                                              |       | (126,641)   |
| Other position related changes:                                                                |       |             |
| Prep periods                                                                                   |       | 343,104     |
| Resignation/retirement, lower salary placement in budget year (17 positions)                   |       | (95,001)    |
| Position filled later in the prior year, projected at full year cost for budget (3.4 position) |       | 112,683     |
| Athletic Trainer                                                                               |       | 19,826      |
| Coaches                                                                                        |       | 168,641     |
| Decrease costs in other restricted categorical programs subject to funds available             |       | (5,015,218) |
| LCAP subs, hourly, extra hours, etc.                                                           |       | (2,112,059) |
| Other non position pay (ag extra days, home-hospital, indep. study, subs, xtr hrs)             |       | (191,782)   |
| Sped summer school, subs, extra hours, home-hospital                                           |       | (16,697)    |
| STRS On Behalf pension increase (nets to zero with associated increase in revenue)             |       | 926,397     |
| Other post employment benefits                                                                 |       | 52,990      |
| CERTIFICATED total                                                                             | 11.00 | (1,684,579) |

| CLASSIFIED                                                                                                                                                                                                                                             | FTE    | COST                                    |
|--------------------------------------------------------------------------------------------------------------------------------------------------------------------------------------------------------------------------------------------------------|--------|-----------------------------------------|
| Increased cost of PERS 2.46% rate increase, step/column movement including all                                                                                                                                                                         |        |                                         |
| associated statutory benefits                                                                                                                                                                                                                          |        | \$ 722,078                              |
| Increased costs associated with health & welfare changes                                                                                                                                                                                               |        | 50,103                                  |
| Migrant School Advisor                                                                                                                                                                                                                                 | 1.00   | 73,148                                  |
| Security Assistant II                                                                                                                                                                                                                                  | 1.63   | 88,248                                  |
| Translator increase FTE                                                                                                                                                                                                                                | 0.25   | 13,630                                  |
| Other position related changes:                                                                                                                                                                                                                        |        |                                         |
| Remove Bus Driver & Inst. Aides bonus at 90 days & 6 months of employment                                                                                                                                                                              |        | (10,878)                                |
| Remove summer school hourly incentive pay                                                                                                                                                                                                              |        | (55,673)                                |
| Positions vacant for part of prior year, projected at full year cost for budget (30.8 FTE)                                                                                                                                                             | (7.94) | 711,054                                 |
| Vacant positions                                                                                                                                                                                                                                       | 22.91  | 1,189,637                               |
| Turnover associated with promotions and resignations                                                                                                                                                                                                   | 21.62  | 895,223                                 |
| Other non-position related pay:                                                                                                                                                                                                                        |        |                                         |
| Athletic Trainer                                                                                                                                                                                                                                       |        | 40,468                                  |
| Coaches                                                                                                                                                                                                                                                |        | (10,073)                                |
| Changes in longevity, vacation, professional growth, bilingual pay and other stipends                                                                                                                                                                  |        | 77,547                                  |
| Decrease costs in other restricted categorical programs subject to funds available                                                                                                                                                                     |        | (766,583)                               |
| LCAP subs, hourly, extra hours, etc.                                                                                                                                                                                                                   |        | (435,154)                               |
| Other non position pay (subs, xtr hrs)                                                                                                                                                                                                                 |        | (85,732)                                |
| Sped summer school, subs, extra hours, home-hospital                                                                                                                                                                                                   |        | 67,377                                  |
| Transportation summer school extra hours                                                                                                                                                                                                               |        | (19,927)                                |
| STRS On Behalf pension increase (nets to zero with associated increase in revenue)                                                                                                                                                                     |        | 634                                     |
| Other post employment benefits                                                                                                                                                                                                                         |        | 25,284                                  |
| CLASSIFIED total                                                                                                                                                                                                                                       | 39.47  | \$ 2,570,411                            |
| Other non position pay (subs, xtr hrs) Sped summer school, subs, extra hours, home-hospital Transportation summer school extra hours STRS On Behalf pension increase (nets to zero with associated increase in revenue) Other post employment benefits | 39.47  | (85,73<br>67,3<br>(19,9)<br>63<br>25,28 |

| MANAGEMENT/CONF                                                                | FTE    | COST       |
|--------------------------------------------------------------------------------|--------|------------|
| Increased cost for step/column movement including statutory benefits           |        | \$ 199,280 |
| Increased costs due to 2.18 percentage point increase in STRS                  |        | 72,165     |
| Increased costs due to 2.46 percentage point increase in PERS                  |        | 68,678     |
| Increased costs due to longevity                                               |        | 15,420     |
| Other position related changes:                                                |        |            |
| Assistant Principal                                                            | (1.00) | (166,820)  |
| Savings from retirement/replacement & projected lower costs                    |        | (7,343)    |
| Position vacant for part of prior year, projected at full year cost for budget |        | 12,535     |
| Statutory benefit increases on positions with no other changes in pay or FTE   |        | 3,569      |
| MANAGEMENT/CONF total                                                          | (1.00) | \$ 197,484 |
|                                                                                |        |            |

| OTHER ITEMS                                                                     | FTE | COST           |
|---------------------------------------------------------------------------------|-----|----------------|
| Student workers (funded with prior year one time Low Performing Students grant) |     | \$<br>(42,948) |
| Board increased costs associated with health & welfare changes                  |     | 3,144          |
| Retirees:                                                                       |     |                |
| Increase, retiree health pre-funding deposit                                    |     | 194,357        |
| OTHER ITEMS total                                                               | -   | \$<br>154,553  |
|                                                                                 |     |                |