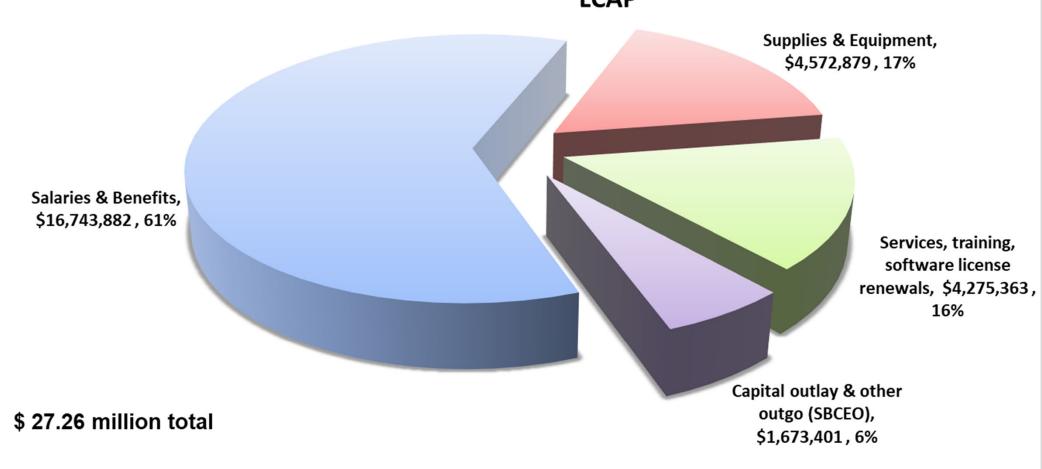

#### Salaries, Wages, and Benefits

Projected expenditures for salaries, wages, and benefits total \$113.734 million in the 2022-23 budget year. This total amounts to 79% of the District's total expenditures. Of this amount, \$27.26 million is budgeted in the LCAP plan. In total, salaries, wages, and benefits increase by \$1,237,869 from the estimated actuals. Components of this increase, by bargaining unit/employee group, are detailed in the tables on the following pages.