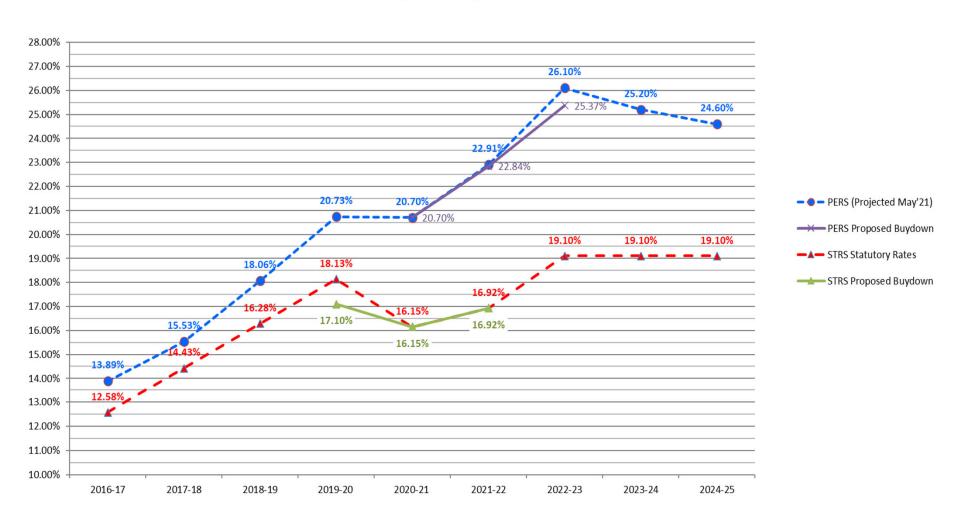

#### **Statutory Benefits**

All of the items detailed above are inclusive of statutory benefits. While it is well-known that STRS and PERS rates have been increasing year over year, the 2022-23 budget year contains a marked increase in the worker's compensation insurance rate. The table below details the estimated impact contained in the staffing changes noted above, of the changes in the statutory benefit rates since the prior year.

|                        | 2021-22 | 2022-23 | 2022-23      |
|------------------------|---------|---------|--------------|
|                        | Rate    | Rate    | Cost Impact  |
|                        |         |         |              |
| STRS                   | 16.920% | 19.100% | 1,128,099    |
| PERS                   | 22.910% | 25.370% | 584,747      |
| Unemployment Insurance | 0.500%  | 0.500%  | -            |
| Work Comp              | 1.055%  | 1.161%  | 79,237       |
|                        |         |         |              |
| Total                  |         |         | \$ 1,792,083 |
|                        |         |         |              |