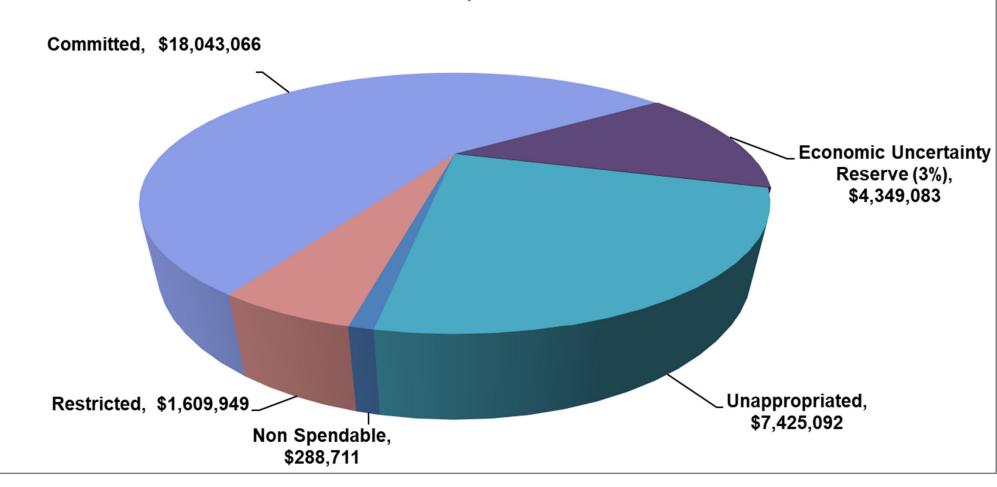

### **SB858 Reserve Calculations & Disclosure**

| SANTA MARIA JOINT UN<br>2022-23 AD  | I HIGH SCHO<br>TED BUDGE | DISTRICT         |     |            |
|-------------------------------------|--------------------------|------------------|-----|------------|
| SB 858 RESERVE REQUIREME            |                          | S & DISCLOS      | SUR | RE         |
|                                     | 2022-23                  | 2023-24          |     | 2024-25    |
| Minimum Reserve Level Required (3%) | \$<br>4,349,083          | \$<br>4,112,217  | \$  | 4,045,645  |
| Reserve Level in District's budget  | \$<br>4,349,083          | \$<br>4,112,217  | \$  | 4,045,645  |
| Amount in excess of minimum         |                          |                  |     |            |
| General Fund                        | 7,537,092                | 15,625,537       |     | 25,666,256 |
| * Fund 17 Special Reserve           | 2,700,773                | 2,287,976        |     | 1,873,116  |
| Total amount in excess of minimum   | \$<br>10,237,864         | \$<br>17,913,513 | \$  | 27,539,372 |