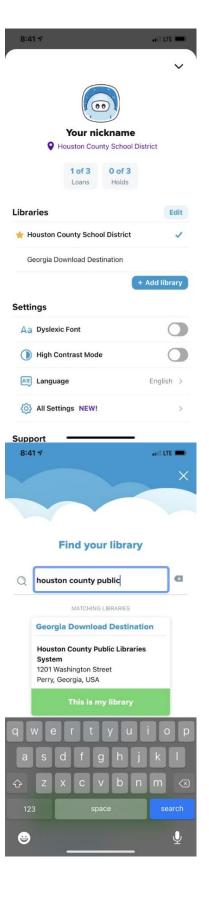

## Click + Add New Library

Type Houston
County Public
Library (be sure it
has a Perry, Ga
address).
Click This is my
library.