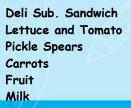

# LUNCH

# FEBRUARY 2023 Taylor-White Elementary

# MENU IS SUBJECT TO CHANGE

All meals are served with 1% reduced fat white or chocolate milk. 100% fruit juice and fresh, canned, or frozen fruit are served daily.



February is American Heart Month. Keep your heart healthy by being active every day. Run, dance, walk the dog, climb stairs or play in the snow if you have it.

Reference: USDA MyPlate



10

#### MONDAY

#### TUESDAY

## WEDNESDAY

### THURSDAY

# FRIDAY











Cheeseburger Sweet Potatoes French Fries Fruit Milk



Chicken Pot Pie Salad Fruit Milk

Chicken Patty Sandwich Lettuce and Tomato French Fries Fruit Milk

Hot Dog Cole Slaw **Baked Beans** Fruit Milk

Beef and Bean Burrito Salad Sweet Potatoes Spanish Rice Fruit Milk

BBQ Chicken Soft Tortilla Lettuce and Tomato Tater Tots 3 Happy Valentine's Chips Fruit and Milk

Country Fried Beef Mashed Potatoes Peas and Carrots Breadstick Rice Krispie Treat Fruit and Milk

Pizza Peas Corn Fruit Milk

Chicken Patty on a Bun 17 Carrots French Fries Fruit Milk

NO SCHOOL!!! 20



NO SCHOOL!!! 21

NO SCHOOL!!! 23 NO SCHOOL!!! 23

NO SCHOOL!!! 24



Chicken Quesadilla Shredded Cheese Black Beans Spanish Rice Corn Nuggets Fruit and Milk

Hamburger Lettuce and Tomato Beans Fruit Milk