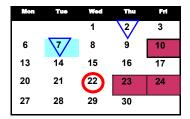

- Columbus Day
- 19 Early dismissal for students. Staff PD day

**November** Days 18

- Parent Conferences (see below)
- 7 Parent Conferences (see below) (snow date 11/14) Veterans Day Observed

- 22 Early Dismissal Staff/Students 23-24 Thanksgiving Recess