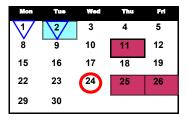

#### March 23 Days

| MON | Tue | Wes |    | 41 |
|-----|-----|-----|----|----|
|     | 1   | 2   | 3  | 4  |
| 7   | 8   | 9   | 10 | 11 |
| 14  | 15  | 16  | 17 | 18 |
| 21  | 22  | 23  | 24 | 25 |
| 28  | 29  | 30  | 31 |    |
|     |     |     |    |    |

- Parent Conferences (see below)
- 10 17 Parent Conferences (see below) PD - Early Dismissal