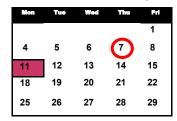

#### **November** 18 Days

- Parent Conferences (see below)
- Parent Conferences (see below) Veterans Day Observed
- 11
- Early Dismissal
- Thanksgiving Recess