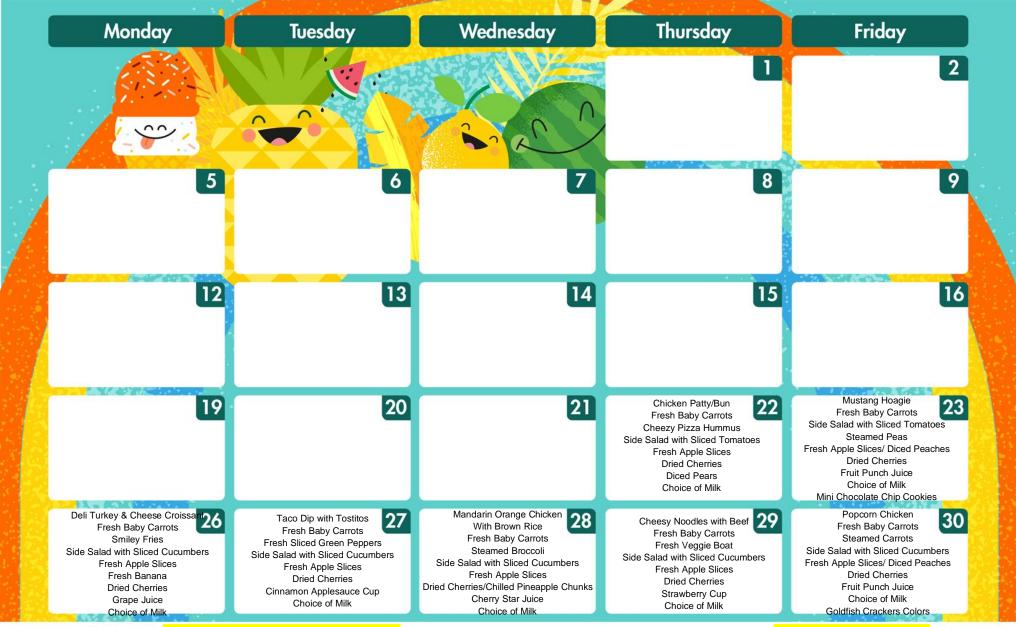

## **AUGUST 2024**

Portage Area Elementary School

Daily Entree Alternates:
Stuffed Crust Pizza (Mon. – Thurs.)
Meat Lovers Stromboli (Fridays Only)
Blueberry Yogurt Parfait

Milk Offered Daily: Fat Free or 1%