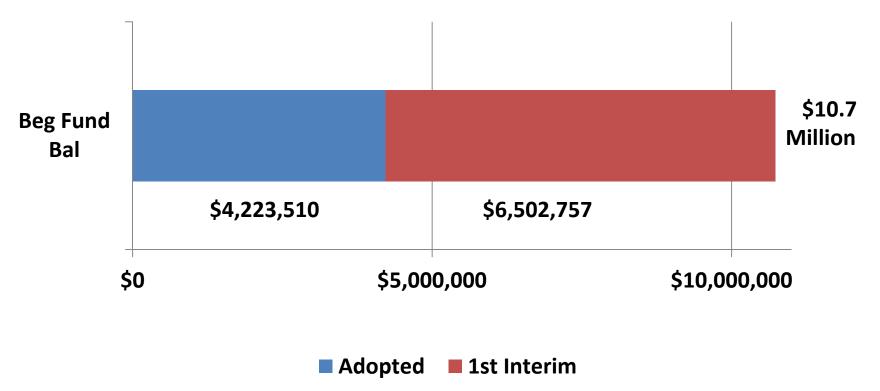

## 2016/17 1<sup>st</sup> Interim Revised Budget General Fund Summary

| Beginning Fund Balance         | \$ 10,726,267              |
|--------------------------------|----------------------------|
| Plus Revenues                  | 96,102,820                 |
| Minus Expenses & Transfers Out | <u>&lt;103,185,445&gt;</u> |

Equals Ending Fund Balance \$3,643,642