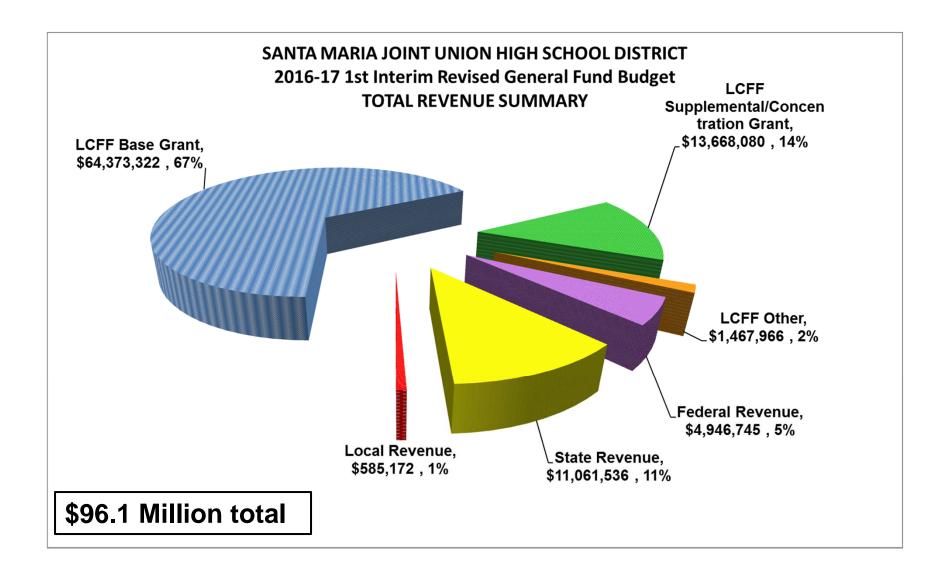

#### LCFF Sources

The District is projecting its revenues from LCFF sources using an enrollment figure of 7855 as of the CBEDS date, which occurred on October 5. This figure is unofficial and has not yet been certified in the state's CalPADS data system. This figure represents a decline of 92 students from what was projected in the District's Adjusted budget. This leads to revising the projected ADA downward, from 7513 to 7391. Because the resulting ADA is less than the prior year, the District will be funded at the ADA level from 2015/16, which is 7431. Other factors that determine LCFF revenues include gap funding – unchanged at 54.18%, and a slight increase in the FRPM/EL factor of 1.66 percentage points. Included in LCFF sources is an allocation of property taxes from SELPA, which increases \$22,897. In total, LCFF revenues <u>decrease</u> from the Adjusted Budget by

Federal Revenues

Federal Revenues are revised to recognize carryover of prior year unused grant awards \$329,518 and adjustments to current year award amounts based on official or updated estimated award announcements \$491,349. In total, Federal Revenues increase by \$820,867 since the Adjusted Budget. Award amounts for Title I, Title II, and Title III will not be finalized until the District completes the Consolidated Application process in January. By program, changes since the Adjusted Budget are:

\$<u>< 369,889></u>

A 4 7 A 40

State Revenues Revisions to State Revenues include the following:

| <ul> <li>CTEIG grant. This is a "matching" program where revenue is not earned until there are expenditures to match.</li> <li>Lottery, adjustment for 4<sup>th</sup> qtr actual payments &gt; prior yr accrual College Readiness Block grant award adjustment</li> <li>CELDT test administration, actual amount apportioned for fees Special Education, allocation per SELPA funding model</li> </ul>                                                                                                                                                    | \$ 556,305<br>41,818<br>32,530<br>11,180<br>< <u>437,817</u> > |
|-----------------------------------------------------------------------------------------------------------------------------------------------------------------------------------------------------------------------------------------------------------------------------------------------------------------------------------------------------------------------------------------------------------------------------------------------------------------------------------------------------------------------------------------------------------|----------------------------------------------------------------|
| Total <u>increase</u> in State Revenues                                                                                                                                                                                                                                                                                                                                                                                                                                                                                                                   | \$ <u>204,016</u>                                              |
| Local Revenues<br>The District adjusts its budget for local revenues during the year based<br>on actual events. Adjustments are as follows:<br>CalSTRS refund, employer overpayment, DBS account<br>Insurance payments, student tablets<br>MOU, Guadalupe School District, part time band teacher 0.2 FTE<br>Agriculture, Water, & Environmental Technology ("AWET") mini<br>grant from Allan Hancock College<br>Income from payroll deductions for AG dept vehicle use (offset by<br>expense)<br>Reduction in SELPA Spec Ed allocation for summer school | \$ 37,059<br>31,502<br>13,092<br>12,000<br>8,709<br><2,726>    |
| Other miscellaneous local grants                                                                                                                                                                                                                                                                                                                                                                                                                                                                                                                          | <u>    1,877 </u>                                              |
| Total <i>increase</i> in Local Revenues                                                                                                                                                                                                                                                                                                                                                                                                                                                                                                                   | \$ <u>101,513</u>                                              |
| TOTAL REVENUES HAVE INCREASED BY:                                                                                                                                                                                                                                                                                                                                                                                                                                                                                                                         | <u>\$ 765,507</u>                                              |

|                                                   | 2016-17 2017-18 |              | 2018-19      |  |
|---------------------------------------------------|-----------------|--------------|--------------|--|
| LCFF State Aid Funding                            |                 |              |              |  |
| Base Grant                                        | \$64,373,322    | \$67,531,402 | \$71,507,013 |  |
| Supplemental/Concentration Grant                  | 13,668,080      | 16,512,559   | 17,430,391   |  |
| Total LCFF State Aid                              | 78,041,402      | 84,043,961   | 88,937,404   |  |
| Property Tax Transfer SBCEO for Special Education | 1,467,966       | 1,467,966    | 1,467,966    |  |
| Total Revenues, LCFF Sources                      | \$79,509,368    | \$85,511,927 | \$90,405,370 |  |
| Funded LCFF <u>Base Grant</u> / ADA:              | \$ 8,622        | \$ 8,864     | \$ 9,017     |  |
| Funded ADA (includes COE)                         | 7,466           | 7,619        | 7,930        |  |