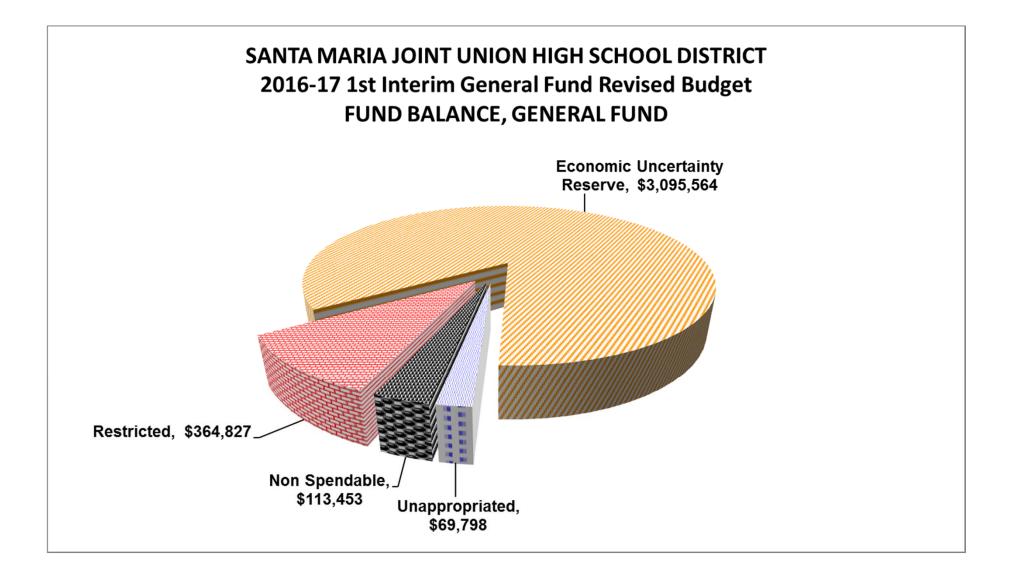

### **SB858 Reserve Calculations & Disclosure**

| Minimum Reserve Level Required (3%) | \$ | 3,095,564 | \$ | 2,916,475    | \$       | 3,017,460       |
|-------------------------------------|----|-----------|----|--------------|----------|-----------------|
|                                     | •  | 0,000,001 | •  | _,• • •, • • | <b>•</b> | •,• • • , • • • |
| Reserve Level in District's budget  | \$ | 3,095,564 | \$ | 2,916,475    | \$       | 3,017,460       |
| Amount in excess of minimum         |    |           |    |              |          |                 |
| General Fund                        |    | 69,798    |    | 1,011,691    |          | 2,835,960       |
| Fund 17 Special Reserve             |    | 1,205,601 |    | 1,211,629    |          | 1,217,687       |
| Total amount in excess of minimum   | \$ | 1,275,399 | \$ | 2,223,320    | \$       | 4,053,647       |

| Santa Maria Joint Union High Schoo        | I District     |    |                |    |             |
|-------------------------------------------|----------------|----|----------------|----|-------------|
| 2016/17 1st INTERIM REVISED BUD           |                | \R | PROJECTION - C | GE | NERAL FUND  |
|                                           |                |    |                |    |             |
|                                           |                |    |                |    |             |
|                                           | 2016/17        |    | 2017/18        |    | 2018/19     |
|                                           |                |    |                |    |             |
|                                           |                |    |                |    |             |
|                                           | Total          |    | Total          |    | Total       |
| Current year enrollment                   | 7,855          |    | 8,059          |    | 8,390       |
| Projected Actual ADA                      | 7391           |    | 7583           |    | 7894        |
| Projected Funded ADA (greater of          |                |    |                |    |             |
| curr or prior yr)                         | 7431           |    | 7583           |    | 7894        |
| Beginning Balance                         | 10,726,267     |    | 3,643,642      |    | 4,406,444   |
| Revenues                                  |                |    | -              |    |             |
| LCFF Sources                              | 79,509,368     |    | 85,511,928     |    | 90,405,371  |
| Federal Revenues                          | 4,946,744      |    | 4,617,226      |    | 4,617,226   |
| State Revenues                            | 11,061,536     |    | 7,326,285      |    | 7,326,285   |
| Local Revenues                            | 585,172        |    | 523,172        |    | 523,172     |
| Total Revenues                            | 96,102,820     |    | 97,978,611     |    | 102,872,054 |
| Expenditures                              | ,              |    |                |    |             |
| 1000 Certificated Salaries                | 38,058,783     |    | 38,936,893     |    | 40,071,946  |
| 2000 Classified Salaries                  | 15,447,944     |    | 15,667,228     |    | 15,847,668  |
| 3000 Employee Benefits                    | 20,514,556     |    | 21,818,907     |    | 23,226,267  |
| 4000 Books & Supplies                     | 11,064,944     |    | 8,099,095      |    | 8,674,334   |
| 5000 Services and Other Operating         | 13,273,856     |    | 11,641,300     |    | 11,692,300  |
| 6000 Capital Outlay                       | 2,473,903      |    | 315,000        |    | 315,000     |
|                                           | 2,470,500      |    | -              |    | -           |
| Other Outgo, debt service, State Sp. Scho | 554,348        |    | 563,701        |    | 580,774     |
| Direct Support/Indirect Cost              | (167,629)      |    | (201,315)      |    | (201,315)   |
| Total Expenditures                        | 101,220,705    |    | 96,840,809     |    | 100,206,975 |
|                                           | 101,220,100    | -  | 30,040,000     |    | 100,200,010 |
| Operating Surplus/ <mark>(Deficit)</mark> | (5,117,885)    |    | 1,137,802      |    | 2,665,079   |
|                                           |                |    | -              |    |             |
| Transfers Out                             | (1,964,740)    |    | (375,000)      |    | (375,000)   |
|                                           |                |    | -              |    |             |
| Increase (Decrease) in Fund Balance       | (7,082,625)    |    | 762,802        |    | 2,290,079   |
| Ending Fund Balance                       | 3,643,642      |    | 4,406,444      |    | 6,696,523   |
| Components of Ending Fund Balance         | 0,010,012      |    | .,,            |    | 0,000,020   |
| Nonspendable (revolving cash, stores,     | 113,453        |    | 113,453        |    | 113,453     |
| Economic uncertainty reserve              | 3,095,564      |    | 2,916,475      |    | 3,017,460   |
| Restricted programs ending balances       | 364,827        |    | 364,825        |    | 729,650     |
|                                           |                |    | -              |    |             |
|                                           | 00 <b>7</b> 00 |    | 4.044.004      |    | 0.005.000   |
| Unappropriated amount, General Fund       | 69,798         |    | 1,011,691      |    | 2,835,960   |