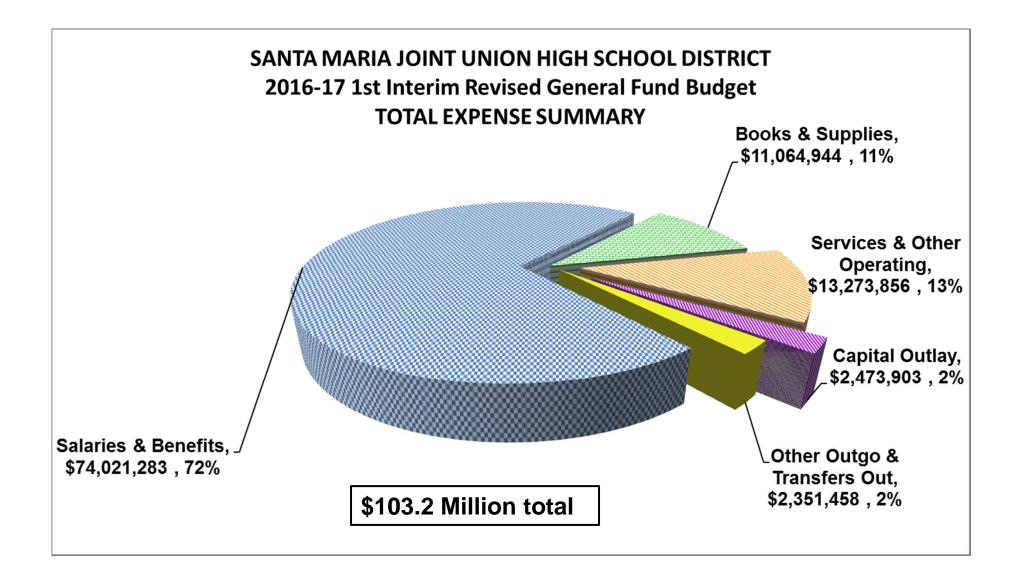

#### In total, all changes in salaries, wages, & benefits result in an <u>increase</u> of \$858,190 since the Adjusted Budget.

#### Books and Supplies, Services, Capital Outlay

In total, expenditures for books and supplies, services, and capital outlay increase by \$6,148,865 since the Adjusted budget. Nearly all of this increase is due to one time items and carryovers, as shown in the table below:

#### Other Outgo

- Increase for tuition for students placed in State Special Schools, based on prior year actual \$14,580.
- Net increase for adjustments of amounts due to or from SBCEO for services provided by them as included in the District's LCAP plan. This includes ROP, Fitzgerald Community School, and the CalSafe program \$138,585.
- There is no change for payments of principal and interest on the District's non-voter approved debt, including capital leases and Certificates of Participation ("COPs"), and on-bill interest free financing from PG&E in support of the JCI energy retrofit project.
- The <u>credit</u> for indirect costs included in other outgo remains unchanged from the Adjusted Budget.
- In total, expenditures for Other Outgo increase by \$153,916 since the Adjusted Budget.