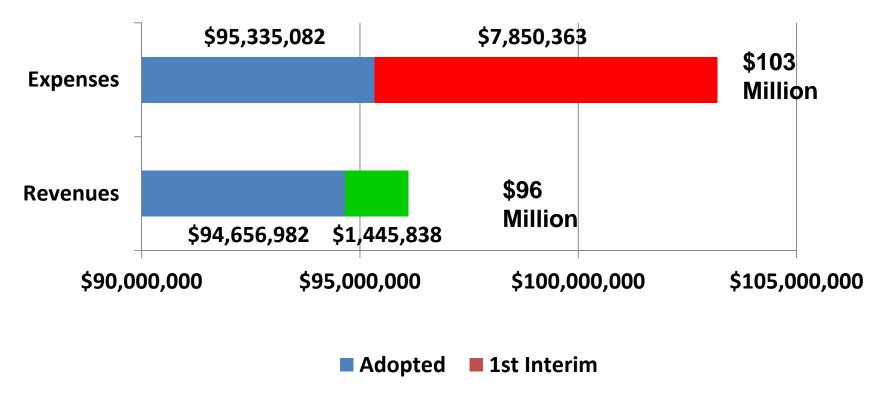

\$<u>< 369,889></u>

A 4 7 A 40

State Revenues Revisions to State Revenues include the following:

| <ul> <li>CTEIG grant. This is a "matching" program where revenue is not earned until there are expenditures to match.</li> <li>Lottery, adjustment for 4<sup>th</sup> qtr actual payments &gt; prior yr accrual College Readiness Block grant award adjustment</li> <li>CELDT test administration, actual amount apportioned for fees Special Education, allocation per SELPA funding model</li> </ul>                                                                                                                                                    | \$ 556,305<br>41,818<br>32,530<br>11,180<br>< <u>437,817</u> > |
|-----------------------------------------------------------------------------------------------------------------------------------------------------------------------------------------------------------------------------------------------------------------------------------------------------------------------------------------------------------------------------------------------------------------------------------------------------------------------------------------------------------------------------------------------------------|----------------------------------------------------------------|
| Total <u>increase</u> in State Revenues                                                                                                                                                                                                                                                                                                                                                                                                                                                                                                                   | \$ <u>204,016</u>                                              |
| Local Revenues<br>The District adjusts its budget for local revenues during the year based<br>on actual events. Adjustments are as follows:<br>CalSTRS refund, employer overpayment, DBS account<br>Insurance payments, student tablets<br>MOU, Guadalupe School District, part time band teacher 0.2 FTE<br>Agriculture, Water, & Environmental Technology ("AWET") mini<br>grant from Allan Hancock College<br>Income from payroll deductions for AG dept vehicle use (offset by<br>expense)<br>Reduction in SELPA Spec Ed allocation for summer school | \$ 37,059<br>31,502<br>13,092<br>12,000<br>8,709<br><2,726>    |
| Other miscellaneous local grants                                                                                                                                                                                                                                                                                                                                                                                                                                                                                                                          | <u>    1,877 </u>                                              |
| Total <i>increase</i> in Local Revenues                                                                                                                                                                                                                                                                                                                                                                                                                                                                                                                   | \$ <u>101,513</u>                                              |
| TOTAL REVENUES HAVE INCREASED BY:                                                                                                                                                                                                                                                                                                                                                                                                                                                                                                                         | <u>\$ 765,507</u>                                              |

#### TOTAL EXPENDITURES HAVE INCREASED BY: \$7,160,221

**<u>OTHER FINANCING SOURCES/USES</u>**: remain unchanged since the District last revised its budget.

The District's Fund Balance:

- This revised budget reflects an <u>unrestricted</u> unassigned fund balance of \$69,800. Note from the preceding narrative that there are numerous one time items that have been carried forward from the prior year. These allocations were reserved in the District's ending fund balance at the time it closed its books for 2015/16 and the Board approved the year end report. These amounts are now part of the adjusted beginning fund balance in this Revised budget. <u>This is a factor dealt</u> with every year at the First Interim Report when carryover funds are recognized and then re-budgeted to be spent in the new budget year.
- Personal Income Taxes (PIT) account for nearly 70% of the State's budget. The November passage of the PIT tax extension for high earners certainly provides some relief. Nonetheless, PIT is the most volatile factor in the calculation of education's Prop 98 share of the budget. Dependence upon volatile taxes and the fortunes of the top 1% of earners places California education funding on an inherently unstable platform. The increase in PIT has helped lead the recovery for education funding since 2012, however any decline will also lead the next downturn.
- Also remember that there are <u>no minimum funding level requirements</u> contained in the LCFF law. Although it is still an ADA driven model, changes in the District's unduplicated FRPM/EL percent can have a significant impact, either up or down, on the District's LCFF revenue. Note that for the 2016-17 school year, the COLA adjustment to the base grant is zero!
- Such volatility means that districts must maintain as much fiscal flexibility as possible within the constraints of legislative mandates. The passage of Proposition 2 in the November 2014 election has the potential of impacting the District's ability to maintain any reserves above the required minimums. Every year since that time, actions are initiated in Sacramento to craft legislation that will modify if not entirely repeal the reserve requirement, and they have so far been unsuccessful.
- > As of the date of this posting, the District is able to file a "Positive Certification."