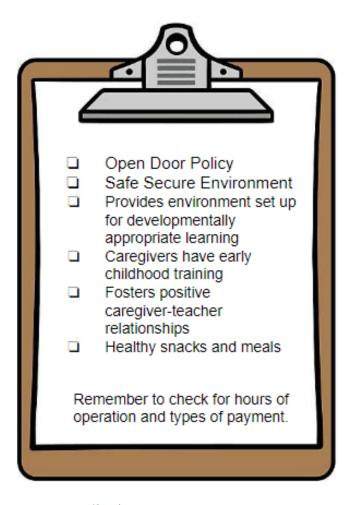

# **Quality Provider Checklist**

Early Head Start Prenatal - Age 3 yrs Home Visiting

Location: 515 Iowa Court Galesburg

Phone: (309)290-9674

Fees: Free to qualifying families