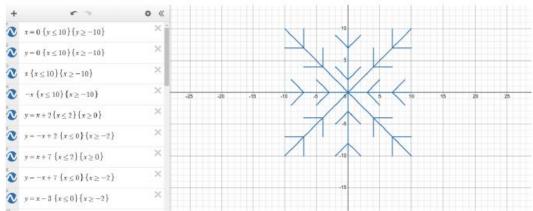

## **MATHEMATICS**

Algebra III

#### NTI DAY 5

Please complete the attached assignment and turn in within 3 days of the NTI Day.

### **Coach Gilly**

Luke.Gilly@pineville.kyschools.us



# Graphing A SnowFlake Using Piecewise Functions

Directions: Your task is to graph a snowflake using piecewise functions. You may create your graph by hand on graph paper at home, or you may use online DESMOS graphing calculator. I will include a link and directions to the online graphing calculator. HINT – yours does not have to be as complex as the example.

### **Example:**





Here Is the link to the Desmos Online Graphing Calculator:

## https://www.desmos.com/calculator

### **More Examples:**