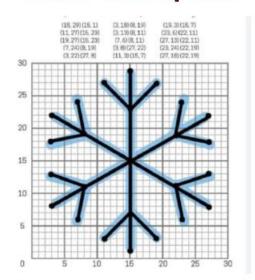

# Graphing A SnowFlake Using Piecewise Functions

Directions: Your task is to graph a snowflake using piecewise functions. You may create your graph by hand on graph paper at home, or you may use online DESMOS graphing calculator. I will include a link and directions to the online graphing calculator. HINT – yours does not have to be as complex as the example.

### **Example:**

Here Is the link to the Desmos Online Graphing Calculator: