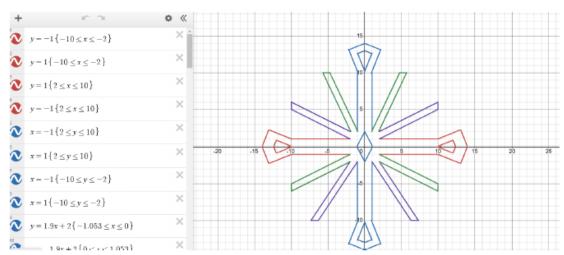

# Graphing A SnowFlake Using Piecewise Functions

Directions: Your task is to graph a snowflake using piecewise functions. You may create your graph by hand on graph paper at home, or you may use online DESMOS graphing calculator. I will include a link and directions to the online graphing calculator. HINT – yours does not have to be as complex as the example.

### **Example:**

Here Is the link to the Desmos Online Graphing Calculator: