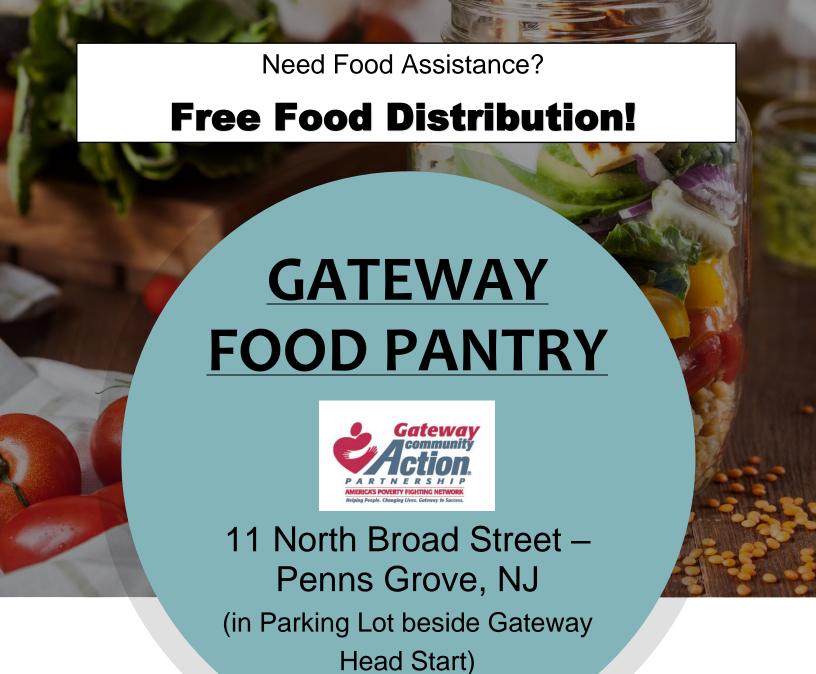

January 2023

Gateway Food Pantry Distributions

| Sunday | Monday                                 | Tuesday | Wednesday                        | Thursday                            | Friday                           | Saturday |
|--------|----------------------------------------|---------|----------------------------------|-------------------------------------|----------------------------------|----------|
| 1      | Closed: For New Year's Day             | 3       | 4                                | 5                                   | 6                                | 7        |
| 8      | 9                                      | 10      | 11                               | 12                                  | 13                               | 14       |
| 15     | Closed: for Martin Luther King Jr. Day | 17      | 18                               | PennsGrove: 11 AM Gateway HeadStart | 20                               | 21       |
| 22     | <b>23</b> Bridgeton  10 AM – 2PM       | 24      | <b>25</b> Bridgeton  10 AM – 2PM | 26                                  | <b>27</b> Bridgeton  10 AM – 2PM | 28       |
| 29     | 30                                     | 31      |                                  |                                     |                                  |          |

**JANUARY 2023 HOURS:** 

Monday – Wednesday – Friday

(Jan 23) (Jan 25)

(Jan 27)

**10** AM to **2** PM

(856) 455-1589

THURSDAY – January 19 11 A.M. – 12 P.M.