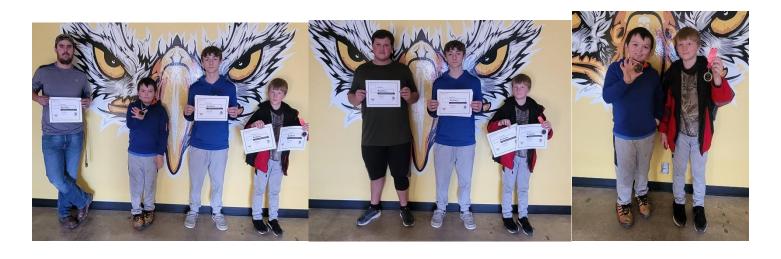

#### **Archery**

Calhoun Archery has had an excellent season so far.

15 out of the current 19 archers participated

January 8 tournaments at Clinton HS. Many of our

archers set personal bests at this first tournament of

our season. We had many first-time archers set

good scores at this tournament.

The Calhoun archers hit their targets January 22 at Clinton MS. Eight archers exceeded their personal best scores. Emily Smith exceeded her personal best score by 100 points.

Top Calhoun Archers for the Tournament:

The Calhoun archers also competed January 29 at the Cole Camp Tournament.

Please send you congratulations to all the archers for their outstanding performances.

Top Calhoun Archers for the Tournament:

HS—Hunter Marriott 264

MS—Wyatt Moore 253

ELEM—Christopher Nelson 215

HS—Arron Gibbs

MS-Wyatt Moore

ELEM—Carter Nelson 1st Place Medal

-Matthew Morgan 2<sup>nd</sup> Place Medal

Top Calhoun Archers for the Tournament:

HS—Evan Harris

MS-Wyatt Moore

ELEM—Carter Nelson