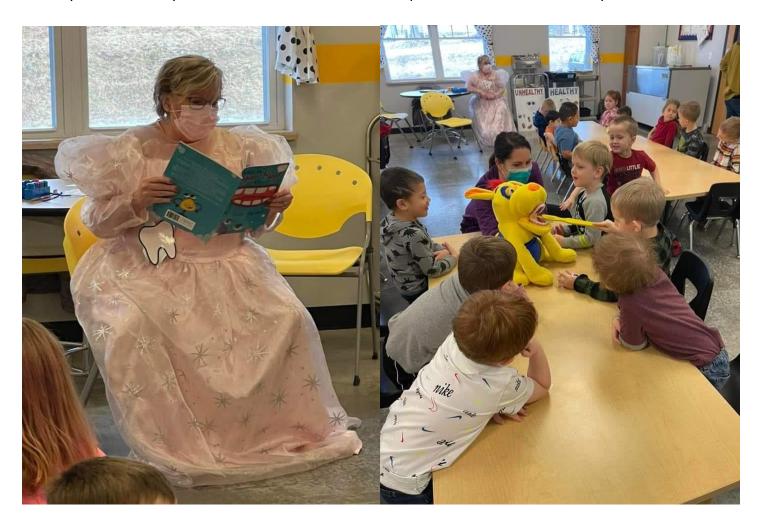

# **Tooth Fairy**

Monday the Tooth Fairy came and visited and talked to the preschoolers all about healthy teeth habits!