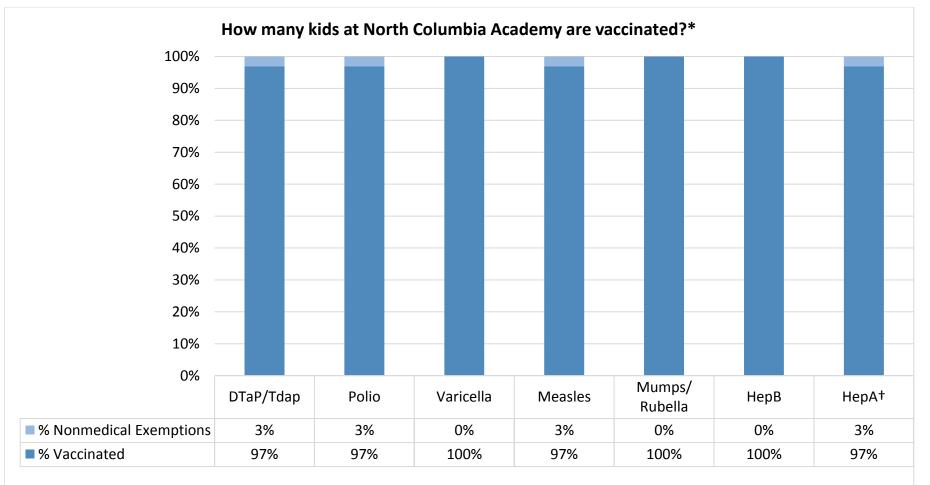

Number of children at the school\*\*: 33 March 2022

Percent of children with no immunization or exemption record:  ${\bf 0\%}$ 

Percent of children with a medical exemption for one or more vaccine(s): 0%

<sup>\*</sup> Not all immunizations are required for all grades. These numbers may not total 100% if some children have medical exemptions, or are incomplete or in process with immunizations but do not need an exemption because they are on schedule.

<sup>\*\*</sup>There is/are also **1** child(ren) enrolled for whom immunizations are not required to be reported because their records are tracked by another site or they attend fewer than 5 days per year.

<sup>†</sup>Blanks indicate this vaccine was not required in the grades at this school, or this vaccine was required for fewer than 10 children.