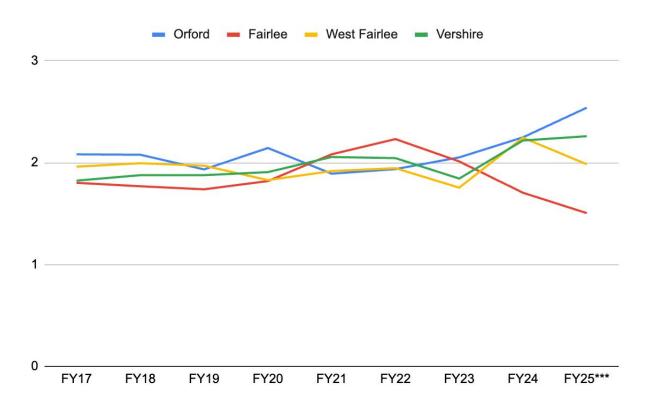

"The proposed budget includes a transition to multiage classrooms"

"Tax rates are going down in Fairlee, West Fairlee and Vershire and going up in Orford"