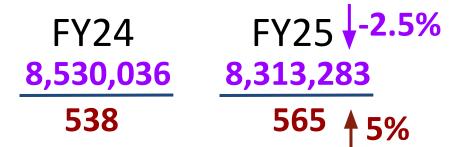

"The proposed budget includes a transition to multiage classrooms"

"Tax rates are going down in Fairlee, West Fairlee and Vershire and going up in Orford"