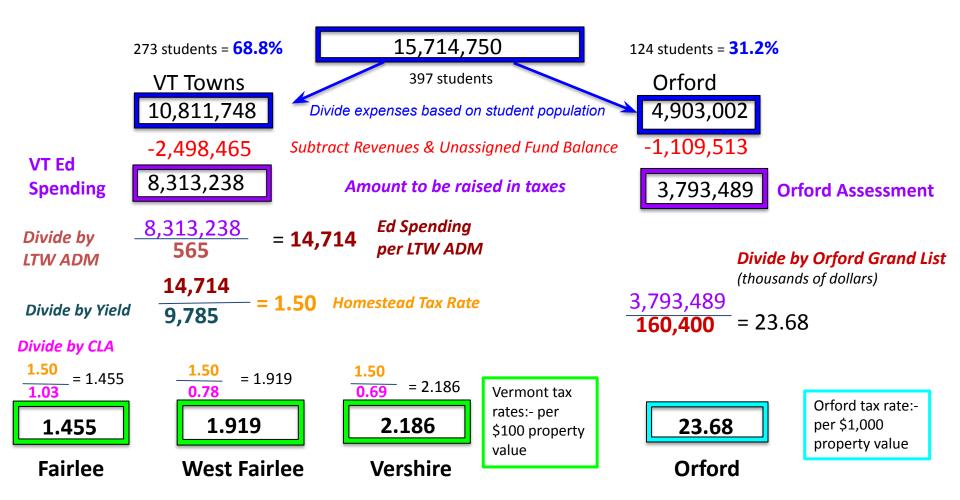

#### "The Budget"

Article 5: \$15,714,750 Operating Budget

"The proposed budget includes a transition to multiage classrooms"

"Tax rates are going down in Fairlee, West Fairlee and Vershire and going up in Orford"