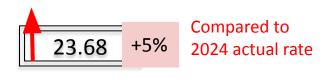

"The proposed budget maintains all current staff - no reductions"

"Taxes are going up by 20%"