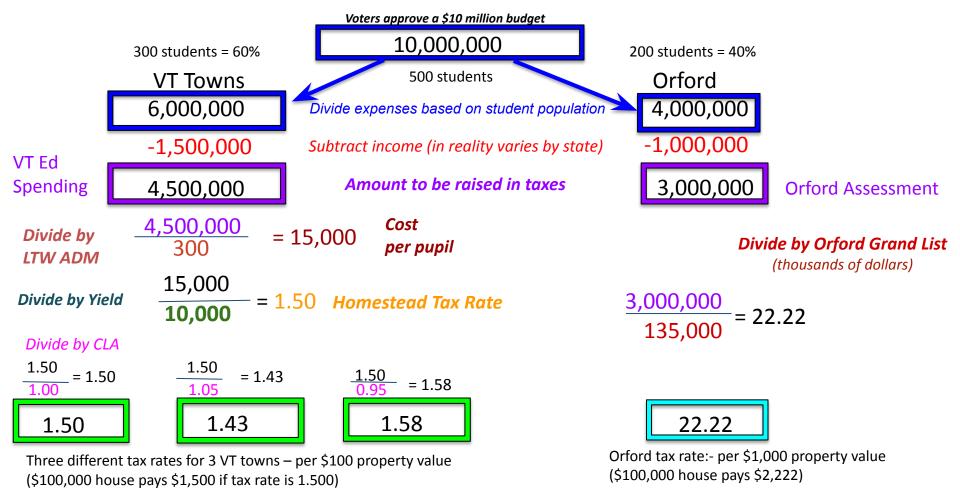

# Vermont Education Taxes The Big Picture

Cost Property Yield — Homestead Tax Rate (base)

Homestead Tax Rate (base)

: CLA =

Town
Tax Rate

## Tax Rate → Tax Bill

| Household Income | Tax Bill                      |
|------------------|-------------------------------|
| > \$128,000      | (Assessed Value) X (Tax Rate) |
| < \$128,000      | Adjusted based on Income      |