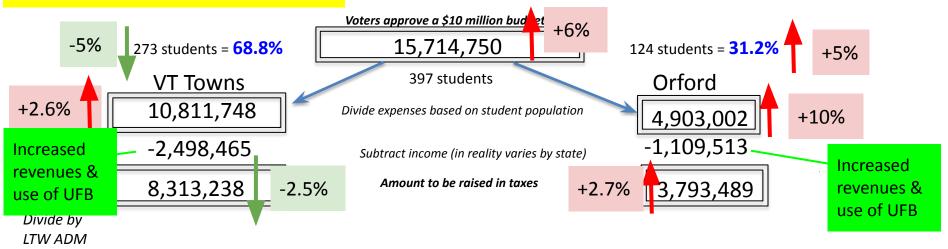

"The proposed budget includes a transition to multiage classrooms"

"Tax rates are going down in Fairlee, West Fairlee and Vershire and going up in Orford"

#### "The Budget"

Article 5: \$15,714,750 Operating Budget