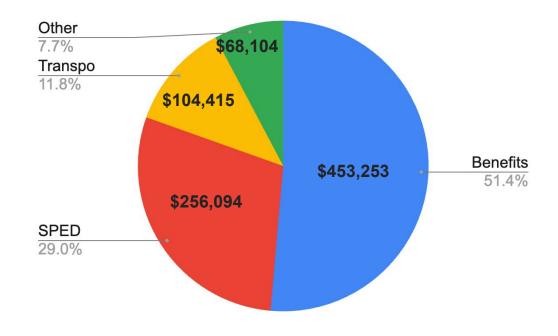

| - Duager     | ,             |               |            |

## The Budget

Operating Expenses up \$881,866 (Details in Annual Report, pages 14 - 17)

Grant Expenses "Pass-through" grants up \$18,778 (completely covered by offsetting revenues)

Food Service Expenses
Up \$65,810 (revenues are also increasing, page 20)

**Article 5: TOTAL EXPENDITURES \$15,714,750** (up \$966,453)

## **Drivers**

General Fund Expenditures are up \$881,866 (6.3%)

### **Increases in expenses**

primarily fall into 3 categories:

**Benefits**: 16.4% increase in health benefits and a new payroll tax in VT

## Purchased Special Ed Services

largely offset by reimbursements

**Transportation** in anticipation of a new transportation contract



## **Additionally Warned Articles**

#### **FY24**

Article 5: \$50,000 Repairs Reserve

Article 6: \$50,000 Replace Section of RA Roof

Article 7: \$60,000 ADA Upgrades

Article 8: \$40,000 Safety & Security

Article 9: \$44,000 Theater Lighting

TOTAL: \$244,000

#### **FY25**

Article 6: \$50,000 Repairs Reserve

Article 7: \$60,000 Replace Elevator

Article 8: \$40,000 Safety & Security

Article 9: \$20,000 Technology Reserve

TOTAL: \$170,000

## Your tax bill depends on:

**School Budget**: Operating Budget Plus Additional Warned Articles, as voted **Use of Unassigned Fund Balance (UFB)** If applicable, as voted **Anticipated Revenues** Estimated based on available information **Number of RISD students VT vs NH** (Expenses shared based on ADM)

RISD Specific

#### And also:

Munici