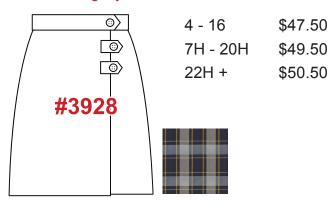

## **Girls**

Shop In-Store or Online May 12 - 18 and Receive 10% Off

Skorts may be no shorter than 3" above knee. Zoghby's does not alter 148s.

148 Skort, Plaid 57

4 - 6X \$27.50 7 - 16 \$30.50 Half \$32.50 Jr. 1-15 \$32.50 Jr. 17-33 \$35.50