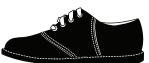

Navy Twill Pants

#4024

Navy Saddle Shoes with White Laces (Classic or Cheer)

See Denton handbook for other options

Youth \$99.00 Adult \$105.00 White Crew Socks

3-Pack \$10.95

Oxford with Denton Logo on Left Chest