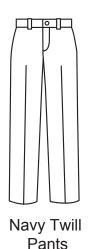

Navy Twill Pants

#4024

Navy Saddle Shoes with White Laces (Classic or Cheer)

See Denton handbook for other options

Youth \$99.00 Adult \$105.00 White Crew Socks

3-Pack \$10.95

Oxford with Denton Logo on Left Chest