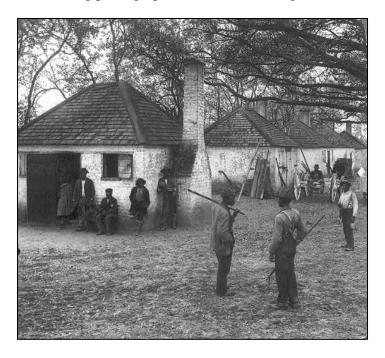

**Directions:** Examine the photograph and answer the questions that follow.

**Source:** The following photograph was taken in Georgia in 1903.

Title: "Cabins where slaves were raised for market – The famous Hermitage, Savannah,

Georgia"

Photographed by: Underwood & Underwood, publishers

**Date:** 1903

| <b>Question 1</b> : How might the photograph be useful as evidence of the living conditions of enslaved people? |  |  |  |  |  |  |  |
|-----------------------------------------------------------------------------------------------------------------|--|--|--|--|--|--|--|
|                                                                                                                 |  |  |  |  |  |  |  |
|                                                                                                                 |  |  |  |  |  |  |  |
|                                                                                                                 |  |  |  |  |  |  |  |
|                                                                                                                 |  |  |  |  |  |  |  |
|                                                                                                                 |  |  |  |  |  |  |  |
|                                                                                                                 |  |  |  |  |  |  |  |