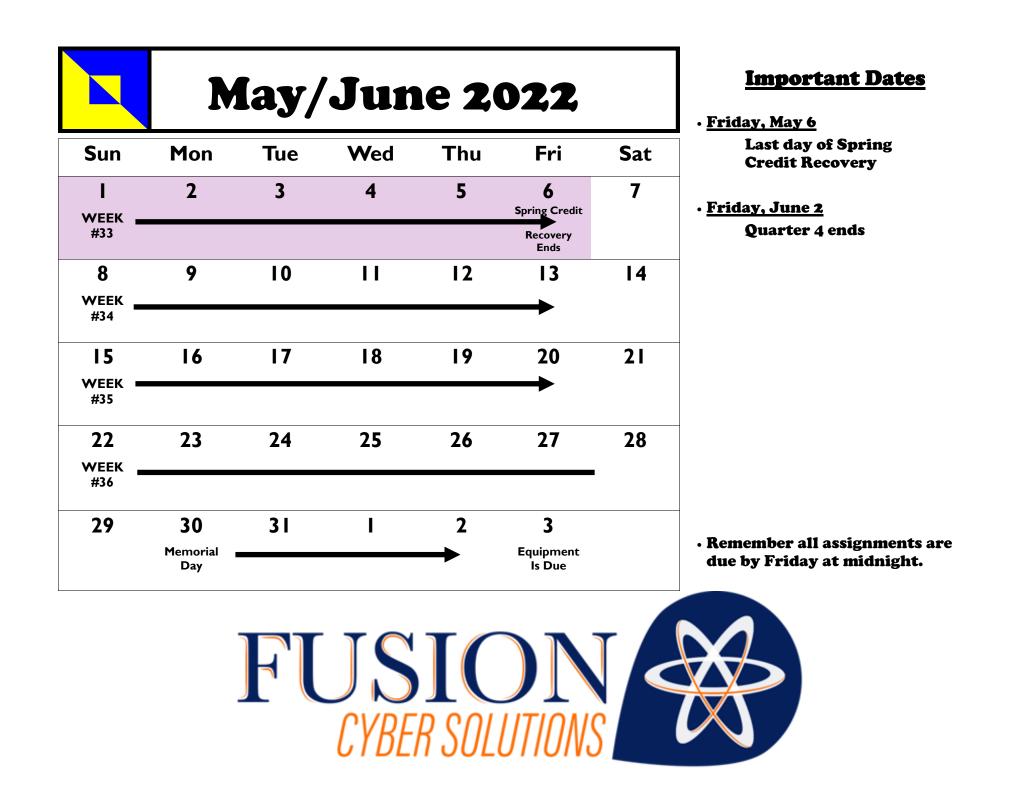

| 5   | 6   | 7       | 8                            | 9   |
| 10<br>WEEK =<br>#31 | П                            | 12  | 13  | I4<br>➡ | <b>I5</b><br>Spring<br>Break | 16  |
| 17<br>Easter        | <b>18</b><br>Spring<br>Break | 19  | 20  | 21      | 22                           | 23  |
| 24<br>WEEK =<br>#32 | 25                           | 26  | 27  | 28      | 29                           | 30  |

#### **Important Dates**

<u>Friday, March 15</u>
Spring break begins

\*\*\*WEEK #31 assignments will remain open until 4-22-22\*\*\*

• <u>Monday, April 18</u> Last day of spring break

• <u>Tuesday, April 19</u> School back in session

• <u>Friday, April 22</u> First 3 weeks of Spring Credit Recovery close down.

• Remember all assignments are due by Friday at midnight.