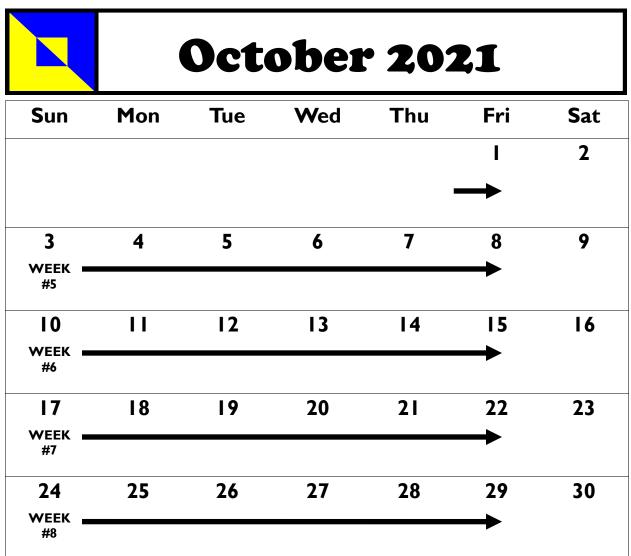

## **Important Dates**

• <u>September 1-3</u>

Cyber students and parents will report to District School for mandatory training and equipment pick-up.

• <u>Tuesday, September 7</u>

First day of online classes

\*\*\*District Coordinator will schedule a time for students and parents to report to District School for mandatory training and equipment pick-up.

• Remember all assignments are due by Friday at midnight.