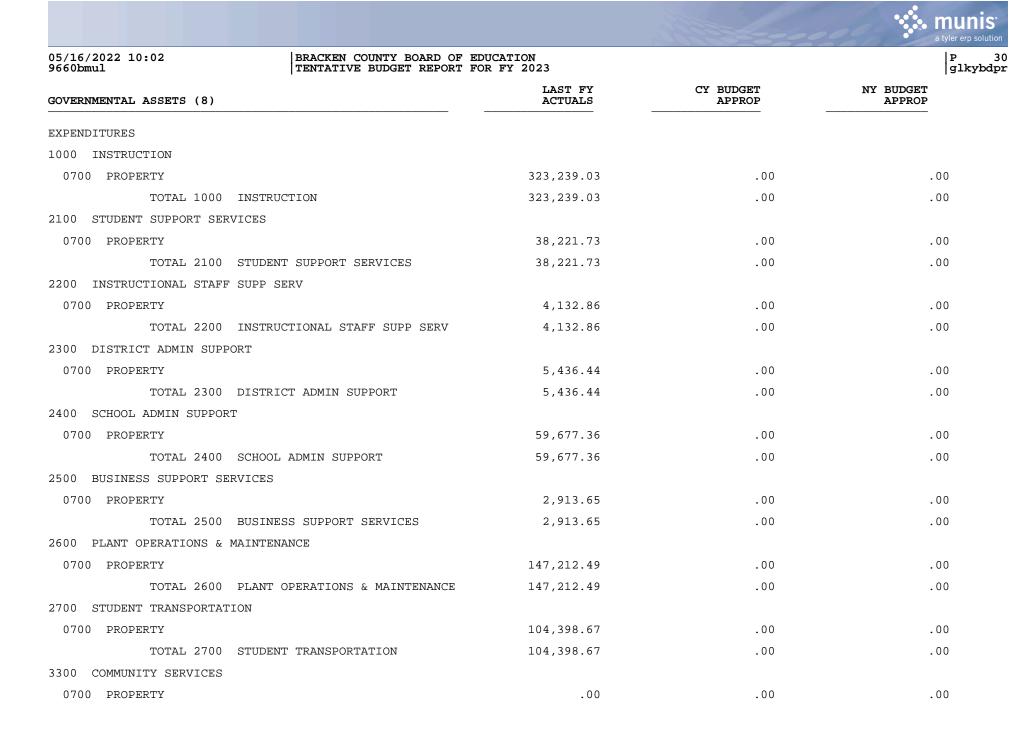

.00<br>.00<br>.00                        |
|                        | TOTAL SALE OR COMP FOR LOSS OF ASSETS                                     | .00                | .00                 | .00                                      |
|                        | TOTAL OTHER RECEIPTS                                                      | .00                | .00                 | .00                                      |
|                        | TOTAL RECEIPTS                                                            | .00                | .00                 | .00                                      |
|                        | TOTAL REVENUES                                                            | .00                | .00                 | .00                                      |



|                              |                                                  |                    |                     | a tyler erp solution |
|------------------------------|--------------------------------------------------|--------------------|---------------------|----------------------|
| 05/16/2022 10:02<br>9660bmul | BRACKEN COUNTY BOARD O<br>TENTATIVE BUDGET REPOR |                    |                     | P 31<br>glkybdpr     |
| GOVERNMENTAL ASSETS (8)      |                                                  | LAST FY<br>ACTUALS | CY BUDGET<br>APPROP | NY BUDGET<br>APPROP  |
| TOTAL 3300 (                 | COMMUNITY SERVICES                               | .00                | .00                 | .00                  |
| TOTAL EXPEND                 | ITURES