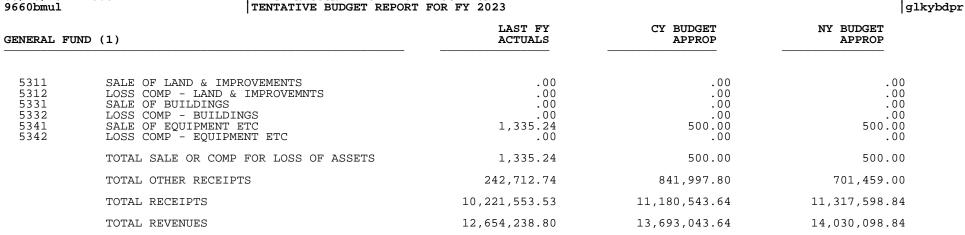

350.29

9,668,553.53

2,985,685.27

13,693,043.64

.00

14,030,098.84

.00

TOTAL EXPENDITURES

TOTAL FOR GENERAL FUND (1)

|                        |                                                              |                    | 1112200             | a tyler erp solution |
|------------------------|--------------------------------------------------------------|--------------------|---------------------|----------------------|
| 05/16/2022<br>9660bmul | 10:02 BRACKEN COUNTY BOARD OF E<br>TENTATIVE BUDGET REPORT F |                    |                     | P<br> glkybdp        |
| SPECIAL RE             | VENUE (2)                                                    | LAST FY<br>ACTUALS | CY BUDGET<br>APPROP | NY BUDGET<br>APPROP  |
| REVENUES               |                                                              |                    |                     |                      |
| 0999 BEGIN             | NING BALANCE                                                 |                    |                     |                      |
|                        | TOTAL 0999 BEGINNING BALANCE                                 | .00                | .00                 | .00                  |
| RECEIPTS               |                                                              |                    |                     |                      |
| REVENUE FR             | OM LOCAL SOURCES                                             |                    |                     |                      |
| EARNINGS O             | N INVESTMENTS                                                |                    |                     |                      |
| 1510                   | INTEREST ON INVESTMENTS                                      | 12,838.23          | .00                 | .00                  |
|                        | TOTAL EARNINGS ON INVESTMENTS                                | 12,838.23          | .00                 | .00                  |
| STUDENT AC             | TIVITIES                                                     |                    |                     |                      |
| 1750<br>1790           | DONATIONS (ACTIVITY FND)<br>OTHER STUDENT ACTIVITY INCOME    | 4,099.03<br>.00    | .00<br>.00          | .00                  |
|                        | TOTAL STUDENT ACTIVITIES                                     | 4,099.03           | .00                 | .00                  |
| OTHER REVE             | NUE FROM LOCAL SOURCES                                       |                    |                     |                      |
| 1920<br>1999           | CONTRIBUTIONS/DONATIONS<br>OTHER MISCELLANEOUS REVENUE       | 32,205.77<br>.00   | .00                 | .00<br>.00           |
|                        | TOTAL OTHER REVENUE FROM LOCAL SOURCES                       | 32,205.77          | .00                 | .00                  |
|                        | TOTAL REVENUE FROM LOCAL SOURCES                             | 49,143.03          | .00                 | .00                  |
| REVENUE FR             | OM STATE SOURCES                                             |                    |                     |                      |
| STATE PROG             | RAM                                                          |                    |                     |                      |
| 3111                   | SEEK PROGRAM                                                 | 292,103.00         | .00                 | .00                  |
|                        | TOTAL STATE PROGRAM                                          | 292,103.00         | .00                 | .00                  |
| EXPENDITUR             | E REIMBURSEMENTS                                             |                    |                     |                      |
| 3131                   | MISCELLANEOUS REIMBURSEMENTS                                 | .00                | .00                 | .00                  |
|                        | TOTAL EXPENDITURE REIMBURSEMENTS                             | .00                | .00                 | .00                  |
| RESTRICTED             |                                                              |                    |                     |                      |
| 3200                   | RESTRICTED STATE REVENUE                                     | 544,111.99         | 451,721.26          | 512,879.00           |
|                        | TOTAL RESTRICTED                                             | 544,111.99         | 451,721.26          | 512,879.00           |
|                        | TOTAL REVENUE FROM STATE SOURCES                             | 836,214.99         | 451,721.26          | 512,879.00           |