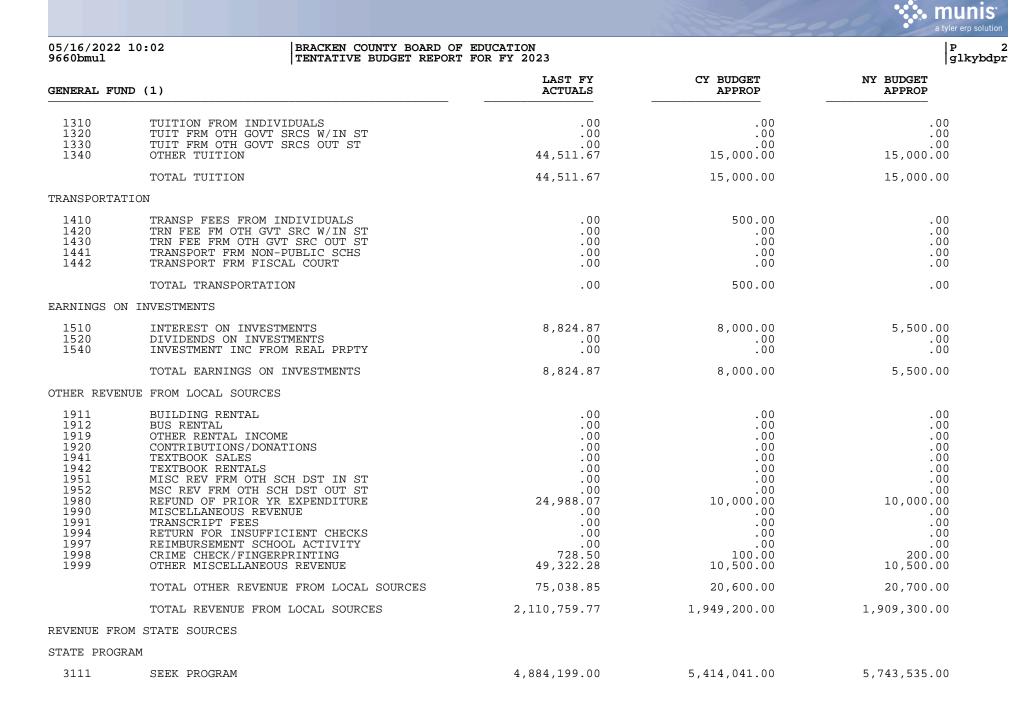

TUITION

05/16/2022 10:02 9660bmul

| GENERAL FUND (1)                     |                                                                                                                                               | LAST FY<br>ACTUALS                    | CY BUDGET<br>APPROP                   | NY BUDGET<br>APPROP                   |
|--------------------------------------|-----------------------------------------------------------------------------------------------------------------------------------------------|---------------------------------------|---------------------------------------|---------------------------------------|
|                                      | TOTAL STATE PROGRAM                                                                                                                           | 4,884,199.00                          | 5,414,041.00                          | 5,743,535.00                          |
| OTHER STATE                          | FUNDING                                                                                                                                       |                                       |                                       |                                       |
| 3122<br>3126<br>3127<br>3128<br>3129 | VOCATIONAL TRANSPORTATION<br>SUB SALARY REIMB (STATE)<br>FLEXIBLE SPENDING ACCT REFUND<br>AUDIT REIMBURSEMENT<br>KSB/KSD TRANSP REIMBURSEMENT | 38,201.00<br>.00<br>.00<br>.00<br>.00 | 20,000.00<br>.00<br>.00<br>.00<br>.00 | 20,000.00<br>.00<br>.00<br>.00<br>.00 |
|                                      | TOTAL OTHER STATE FUNDING                                                                                                                     | 38,201.00                             | 20,000.00                             | 20,000.00                             |
| EXPENDITURE                          | REIMBURSEMENTS                                                                                                                                |                                       |                                       |                                       |
| 3130<br>3131                         | NATIONAL BD CERT REIMB<br>MISCELLANEOUS REIMBURSEMENTS                                                                                        | 3,765.00                              | 3,000.00                              | 3,000.00                              |
|                                      | TOTAL EXPENDITURE REIMBURSEMENTS                                                                                                              | 3,765.00                              | 3,000.00                              | 3,000.00                              |
| REVENUE IN                           | LIEU OF TAXES/STATE                                                                                                                           |                                       |                                       |                                       |
| 3800                                 | REV IN LIEU OF TAXES/ TELE COM                                                                                                                | 17,532.93                             | 16,000.00                             | 16,000.00                             |
|                                      | TOTAL REVENUE IN LIEU OF TAXES/STATE                                                                                                          | 17,532.93                             | 16,000.00                             | 16,000.00                             |
| REVENUE FOR                          | ON BEHALF PAYMENTS                                                                                                                            |                                       |                                       |                                       |
| 3900                                 | ON BEHALF CONTRIBUTIONS                                                                                                                       | 2,889,294.64                          | 2,904,304.84                          | 2,904,304.84                          |
|                                      | TOTAL REVENUE FOR ON BEHALF PAYMENTS                                                                                                          | 2,889,294.64                          | 2,904,304.84                          | 2,904,304.84                          |
|                                      | TOTAL REVENUE FROM STATE SOURCES                                                                                                              | 7,832,992.57                          | 8,357,345.84                          | 8,686,839.84                          |
| REVENUE FRO                          | M FEDERAL SOURCES                                                                                                                             |                                       |                                       |                                       |
| FEDERAL REI                          | MBURSEMENT                                                                                                                                    |                                       |                                       |                                       |
| 4810                                 | MEDICAID REIM FROM FEDERAL                                                                                                                    | 35,088.45                             | 32,000.00                             | 20,000.00                             |
|                                      | TOTAL FEDERAL REIMBURSEMENT                                                                                                                   | 35,088.45                             | 32,000.00                             | 20,000.00                             |
|                                      | TOTAL REVENUE FROM FEDERAL SOURCES                                                                                                            | 35,088.45                             | 32,000.00                             | 20,000.00                             |
| OTHER RECEI                          | PTS                                                                                                                                           |                                       |                                       |                                       |
| INTERFUND T                          | RANSFERS                                                                                                                                      |                                       |                                       |                                       |
| 5210<br>5220                         | FUND TRANSFER<br>INDIRECT COSTS TRANSFER                                                                                                      | 207,024.50<br>34,353.00               | 616,959.00<br>224,538.80              | 666,959.00<br>34,000.00               |
|                                      | TOTAL INTERFUND TRANSFERS                                                                                                                     | 241,377.50                            | 841,497.80                            | 700,959.00                            |