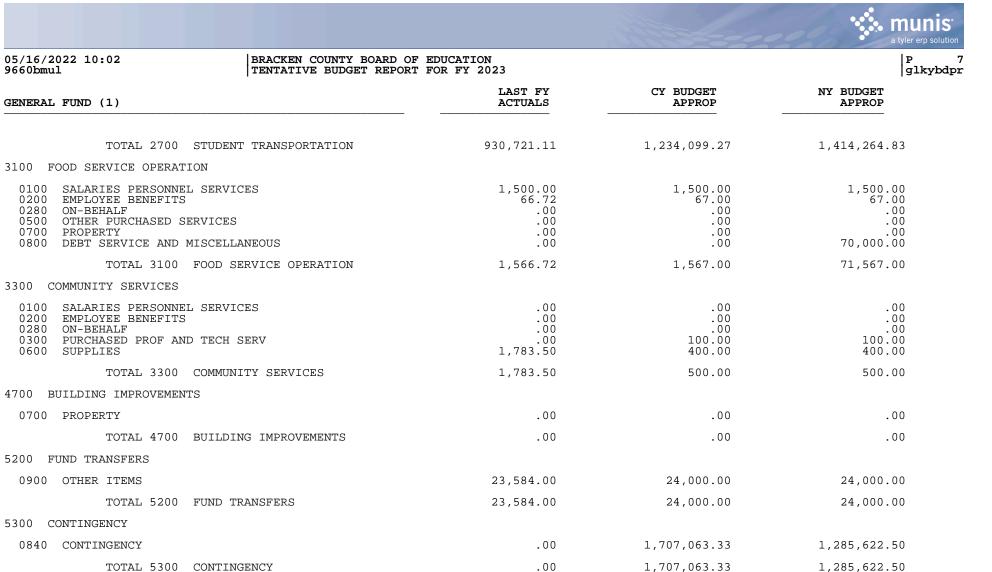

|
| 0100 SALARIES PERSONNEL SERVICES<br>0200 EMPLOYEE BENEFITS<br>0280 ON-BEHALF<br>0300 PURCHASED PROF AND TECH SERV<br>0400 PURCHASED PROPERTY SERVICES<br>0500 OTHER PURCHASED SERVICES<br>0600 SUPPLIES<br>0700 PROPERTY                                                            | $\begin{array}{c} 304,270.03\\ 100,364.40\\ 337,649.96\\ 4,613.68\\ 2,407.74\\ 1,457.91\\ 83,667.10\\ 95,940.00 \end{array}$ | 364,521.00<br>143,446.59<br>339,959.68<br>10,100.00<br>33,000.00<br>45,691.00<br>170,100.00<br>126,981.00 | 476,785.00<br>180,190.15<br>339,959.68<br>11,800.00<br>33,800.00<br>50,349.00<br>191,900.00<br>126,981.00                                             |

350.29



9,668,553.53

2,985,685.27

13,693,043.64

.00

14,030,098.84

.00

TOTAL EXPENDITURES

TOTAL FOR GENERAL FUND (1)

|                        |                                                              |                    | 1112200             | a tyler erp solution |
|------------------------|--------------------------------------------------------------|--------------------|---------------------|----------------------|
| 05/16/2022<br>9660bmul | 10:02 BRACKEN COUNTY BOARD OF E<br>TENTATIVE BUDGET REPORT F |                    |                     | P<br> glkybdp        |
| SPECIAL RE             | VENUE (2)                                                    | LAST FY<br>ACTUALS | CY BUDGET<br>APPROP | NY BUDGET<br>APPROP  |
| REVENUES               |