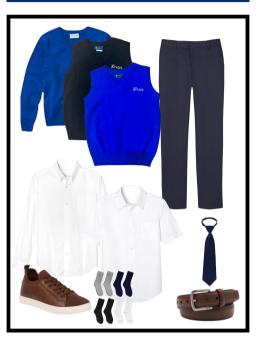

### **BOYS K-5 - CHURCH UNIFORM**

- KORAES EMBROIDERED VEST OR PULL OVER - ROYAL OR NAVY BLUE
- WHITE COLLARED BUTTON DOWN SHIRT TUCKED IN (SHORT OR LONG SLEEVED)
- NAVY BLUE CHINO OR DRESS PANTS
- OPTIONAL TIE IN SOLID NAVY
- OPTIONAL BELT (SOLID NAVY, BLACK, OR DARK BROWN)

### BOYS K-5 - CHURCH UNIFORM