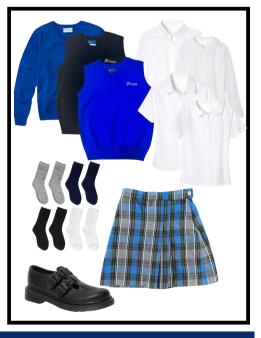

### GIRLS 3-8 - CHURCH UNIFORM

- KORAES EMBROIDERED VEST OR
  PULLOVER IN ROYAL OR NAVY
- KORAES TARTAN PLAID SKIRT OR SKORT AT KNEE LENGTH
- WHITE POINTED OR ROUNDED COLLARED BLOUSE TUCKED IN (SHORT OR LONG SLEEVED)
- FULL-LENGTH LEGGINGS (WITH SOCKS) OR TIGHTS ALLOWED UNDER SKIRT IN SOLID BLACK, GREY, NAVY, OR WHITE
- HAIR ACCESSORIES MAY BE WORN IN KORAES PLAID, SOLID ROYAL OR NAVY BLUE, BLACK, WHITE, OR GREY