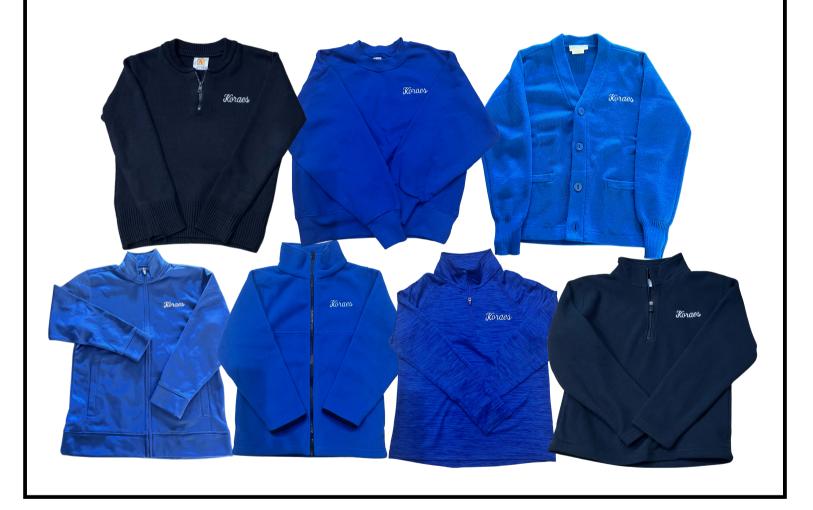

### PERMITTED ADDITIONAL ITEMS FOR ANY DAY FOR ALL STUDENTS K-8

BELOW ARE THE ONLY ADDITIONAL ITEMS PERMITTED TO BE WORN OVER SCHOOL UNIFORMS ON ALL DAYS. THESE ARE AVAIABLE TO PURCHASE AT SCHOOL BELLES

### ALL KORAES ATHLETICS SWEATSHIRTS AND KORAES SPIRIT WEAR ARE ONLY TO BE WORN ON SPIRIT WEAR SPECIFIED DAYS

FOR ADDITIONAL INFORMATION ON SCHOOL UNIFORMS AND DRESS CODE, PLEASE CONSULT THE KORAES ELEMENTARY SCHOOL HANDBOOK