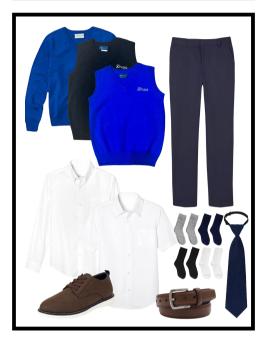

### **BOYS 6-8 - CHURCH UNIFORM**

- KORAES EMBROIDERED VEST OR PULL OVER - ROYAL OR NAVY OR NAVY SOLID BLAZER
- WHITE COLLARED BUTTON DOWN SHIRT TUCKED IN (SHORT OR LONG SLEEVED)
- NAVY CHINO OR DRESS PANTS
- BELT IN SOLID NAVY, BLACK, OR DARK BROWN
- SOLID NAVY BLUE TIE

### **BOYS 6-8 - CHURCH UNIFORM**

GIRLS 3-8 - CHURCH UNIFORM

TO PURCHASE UNIFORM PIECES, VISIT SCHOOLBELLES.COM (SCHOOL CODE S0847) OR VISIT THEIR STORE AT 10139 S HARLEM AVE - CHICAGO RIDGE, IL 60415