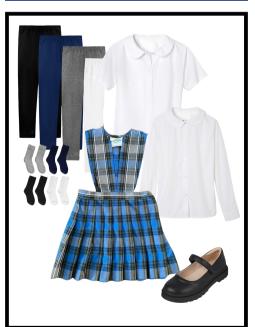

### GIRLS K-2 - DAILY UNIFORM

#### \*CHURCH UNIFORM IS THE SAME\*

- KORAES TARTAN PLAID JUMPER (WITH SHORTS UNDER)AT KNEE LENGTH
- ROUNDED COLLAR, WHITE BLOUSE TUCKED IN (SHORT OR LONG SLEEVED)
- FULL-LENGTH LEGGINGS (WITH SOCKS) OR TIGHTS ALLOWED UNDER SKIRT IN SOLID BLACK, GREY, NAVY, OR WHITE
- HAIR ACCESSORIES MAY BE WORN IN KORAES PLAID, SOLID ROYAL OR NAVY BLUE, BLACK, WHITE, OR GREY