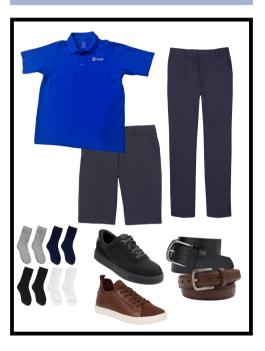

### **BOYS K-8 - DAILY UNIFORM**

- KORAES BLUE EMBROIDERED
  POLO TUCKED IN (LONG OR SHORT SLEEVED)
- NAVY BLUE CHINO OR DRESS PANTS
- BELT IN SOLID NAVY, BLACK, OR DARK BROWN (OPTIONAL K-5)
- NAVY BLUE DRESS OR GOLF SHORTS (ONLY ALLOWED TO BE WORN FROM AUGUST-OCTOBER AND APRIL-JUNE)

### BOYS K-8 - DAILY UNIFORM