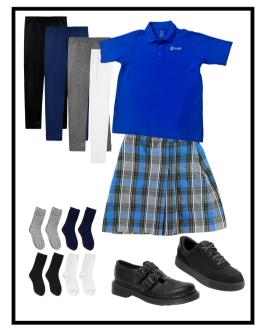

### GIRLS 3-8 - DAILY UNIFORM

- KORAES BLUE EMBROIDERED POLO TUCKED IN (SHORT OR LONG SLEEVED)
- KORAES TARTAN PLAID SKIRT OR SKORT AT KNEE LENGTH
- FULL-LENGTH LEGGINGS (WITH SOCKS) OR TIGHTS ALLOWED UNDER SKIRT IN SOLID BLACK, GREY, NAVY, OR WHITE
- HAIR ACCESSORIES MAY BE WORN IN KORAES PLAID, SOLID ROYAL OR NAVY BLUE, BLACK, WHITE, OR GREY