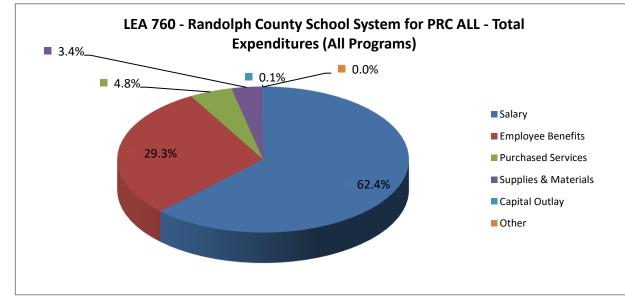

## LEA 760 - Randolph County School System

PRC ALL - Total Expenditures (All Programs) Fiscal Year 2022-2023 District Expenditures by LEA and Object Code as of 6/30/2023

| -             | Category/Object Code Description                                          |    | Annual Expenditures | %              |
|---------------|---------------------------------------------------------------------------|----|---------------------|----------------|
| Salary<br>111 | Superintendent                                                            | \$ | 139,589             | 0.12%          |
| 112           | Associate and Deputy Superintendent                                       | Ψ  | -                   | 0.00%          |
| 113           | Director and/or Supervisor                                                |    | 500,439             | 0.44%          |
| 114           | Principal/Headmaster                                                      |    | 2,563,031           | 2.23%          |
| 115           | Finance Officer                                                           |    | 81,759              | 0.07%          |
| 116           | Assistant Principal (Non-teaching)                                        |    | 1,938,467           | 1.69%          |
| 117           | Other Assistant Principal Assignment                                      |    | -                   | 0.00%          |
| 118           | Assistant Superintendent                                                  |    | 165,278             | 0.14%          |
| 121           | Teacher                                                                   |    | 42,319,933          | 36.87%         |
| 122           | Interim Teacher – (Paid at Non-certified Rate)                            |    | · · · -             | 0.00%          |
| 123           | JROTC Teacher                                                             |    | 188,296             | 0.16%          |
| 124           | Foreign Exchange (VIF)                                                    |    | 322,099             | 0.28%          |
| 125           | New Teacher Orientation                                                   |    | 21,991              | 0.02%          |
| 126           | Extended Contracts                                                        |    | -                   | 0.00%          |
| 127           | Master Teacher                                                            |    | 786,970             | 0.69%          |
| 128           | Re-employed Retired Teacher - Exempt from the Earnings Cap                |    | -                   | 0.00%          |
| 129_1         | Held Harmless Salary                                                      |    | 2,623               | 0.00%          |
| 129_2         | Held Harmless Salary                                                      |    | 56                  | 0.00%          |
| 131           | Instructional Support I - Regular Teacher Pay Scale                       |    | 5,195,899           | 4.53%          |
| 132           | Instructional Support II - Advanced Pay Scale                             |    | 925,311             | 0.81%          |
| 133           | Psychologists                                                             |    | 235,834             | 0.21%          |
| 135           | Instructional Facilitators                                                |    | 147,978             | 0.13%          |
| 141           | Teacher Assistant - Other                                                 |    | 314,964             | 0.27%          |
| 142           | Teacher Assistant - NCLB                                                  |    | 3,596,170           | 3.13%          |
| 143           | Tutor (Within the instructional day)                                      |    | 126,089             | 0.11%          |
| 144           | Interpreter, Braillist, Translator, Education Interpreter                 |    | 27,796              | 0.02%          |
| 145           | Therapist                                                                 |    | 313,527             | 0.27%          |
| 146           | School-Based Specialist                                                   |    | 53,466              | 0.05%          |
| 147           | Monitor                                                                   |    | -                   | 0.00%          |
| 148           | Non-Certified Instructor                                                  |    | 226,388             | 0.20%          |
| 149           | School Resource Officer                                                   |    | -                   | 0.00%          |
| 151           | Office Support                                                            |    | 3,151,483           | 2.75%          |
| 152           | Technician                                                                |    | 389,946             | 0.34%          |
| 153           | Administrative Specialist (Central Support)                               |    | -                   | 0.00%          |
| 162           | Substitute Teacher - Regular Teacher Absence                              |    | 603,694             | 0.53%          |
| 163           | Substitute Teacher - Staff Development Absence                            |    | 9,874               | 0.01%          |
| 164<br>165    | Substitute Teacher - Full-Time Non-Certified<br>Substitute - Non-Teaching |    | 453,428             | 0.00%<br>0.40% |
| 105           | Teacher Assistant Salary When Substituting (Staff Development             |    | 455,428             | 0.40%          |
| 166           | Absence)                                                                  |    | 165                 | 0.00%          |
|               |                                                                           |    |                     |                |
| 167           | Teacher Assistant Salary When Substituting (Regular Teacher Absence)      |    | 160,158             | 0.14%          |
| 171           | Driver                                                                    |    | 1,080,877           | 0.94%          |
| 172           | Driver Overtime                                                           |    | 1 006 819           | 0.00%          |
| 173           | Custodian                                                                 |    | 1,986,818           | 1.73%          |
| 174<br>175    | Cafeteria Workers<br>Skilled Trades                                       |    | 721,124             | 0.00%<br>0.63% |
| 175           | Manager                                                                   |    | 863,210             | 0.03%          |
| 170           | Work Study Student                                                        |    | 803,210             | 0.73%          |
| 180           | Bonus Pay (Not Subject to Retirement)                                     |    | 326,030             | 0.28%          |
| 181           | Supplement/Supplementary Pay                                              |    | 1,576,998           | 1.37%          |
| 182           | Employee Allowances Taxable                                               |    | -                   | 0.00%          |
| 183           | Bonus Pay (Subject to Retirement)                                         |    |                     | 0.00%          |
| 187           | Salary Differential                                                       |    |                     | 0.00%          |
| 191           | Curriculum Development Pay                                                |    | 3,000               | 0.00%          |
| 192           | Additional Responsibility Stipend                                         |    | -                   | 0.00%          |
| 193           | Mentor Pay Stipend                                                        |    | -                   | 0.00%          |
| 195           | Planning Period Stipend                                                   |    | -                   | 0.00%          |
| '             | 5                                                                         |    |                     |                |

# LEA 760 - Randolph County School System

PRC ALL - Total Expenditures (All Programs) Fiscal Year 2022-2023 District Expenditures by LEA and Object Code as of 6/30/2023

| Object<br>Salary      | Category/Object Code Description                                |           |    | Annual Expenditures | %              |
|-----------------------|-----------------------------------------------------------------|-----------|----|---------------------|----------------|
| <b>3aiai y</b><br>196 | Staff Development Participant Pay                               |           |    | 116,375             | 0.10%          |
| 197                   | Staff Development Instructor                                    |           |    | -                   | 0.00%          |
| 198                   | Tutorial Pay                                                    |           |    | 8,229               | 0.01%          |
| 199                   | Overtime Pay                                                    |           |    | -                   | 0.00%          |
| Emplo                 |                                                                 | Subtotal: | \$ | 71,645,362          | 62.42%         |
| 211                   | yee Benefits<br>Employer's Social Security Cost- Regular        |           | \$ | 5,199,778           | 4.53%          |
| 221                   | Employer's Retirement Cost - Regular                            |           | Ψ  | 17,190,584          | 14.98%         |
| 229                   | Other Retirement Cost                                           |           |    | -                   | 0.00%          |
| 231                   | Employer's Hospitalization Insurance                            |           |    | 10,475,520          | 9.13%          |
| 232                   | Employer's Workers' Comp Insurance Cost                         |           |    |                     | 0.00%          |
| 233                   | Employer's Unemployment Insurance Cost                          |           |    | -                   | 0.00%          |
| 234                   | Employer's Dental Insurance Cost                                |           |    | -                   | 0.00%          |
| 235                   | Employer's Life Insurance Cost                                  |           |    | -                   | 0.00%          |
| 184                   | Longevity Pay                                                   |           |    | 178,127             | 0.16%          |
| 185                   | Bonus Leave Payoff                                              |           |    | 9,086               | 0.01%          |
| 186                   | Short Term Disability Pay - Beyond Six Months                   |           |    | -                   | 0.00%          |
| 188                   | Annual Leave Payoff                                             |           |    | 586,676             | 0.51%          |
| 189                   | Short Term Disability Pay – First Six Months                    |           |    | 3,654               | 0.00%          |
|                       |                                                                 | Subtotal: | \$ | 33,643,425          | 29.31%         |
| 311                   | ased Services Contracted Services                               |           | ¢  | 3,696,066           | 3.22%          |
| 312                   | Workshop Expenses                                               |           | \$ | 5,090,000<br>77,594 | 0.07%          |
| 312                   | Contracted Instructional Substitutes                            |           |    | 742                 | 0.07%          |
| 313                   | Marketing Costs                                                 |           |    | 886                 | 0.00%          |
| 315                   | Reproduction Costs                                              |           |    | -                   | 0.00%          |
| 316                   | Commercial Driver's License Medical Exam Expenses               |           |    | 22,366              | 0.02%          |
| 317                   | Psychological Contract Services                                 |           |    | 40,595              | 0.04%          |
| 318                   | Speech and Language Contracted Services                         |           |    | -                   | 0.00%          |
| 319                   | Other Professional/Technical Contract Services                  |           |    | 173,871             | 0.15%          |
| 321                   | Public Utilities - Electric Services                            |           |    | 28,463              | 0.02%          |
| 322                   | Public Utilities - Natural Gas                                  |           |    | 14,381              | 0.01%          |
| 323                   | Public Utilities - Water/Sewer                                  |           |    | 5,647               | 0.00%          |
| 324                   | Waste Management                                                |           |    | -                   | 0.00%          |
| 325                   | Contracted Repairs and Maintenance – Land and Buildings         |           |    | -                   | 0.00%          |
| 326                   | Contracted Repairs and Maintenance - Equipment                  |           |    | 12,987              | 0.01%          |
| 327                   | Rentals/Leases                                                  |           |    | -                   | 0.00%          |
| 329                   | Other Property Services                                         |           |    | -                   | 0.00%          |
| 331                   | Pupil Transportation - Contracted                               |           |    | 1,103,614           | 0.96%          |
| 332                   | Travel Reimbursement                                            |           |    | 28,376              | 0.02%          |
| 333                   | Field Trips                                                     |           |    | 11,742              | 0.01%          |
| 341                   | Telephone                                                       |           |    | -                   | 0.00%          |
| 342                   | Postage                                                         |           |    | 1,363               | 0.00%          |
| 343                   | Telecommunications Services                                     |           |    | 133,573             | 0.12%          |
| 344                   | Mobile Communication Costs                                      |           |    | 15,917              | 0.01%          |
| 345                   | Security Monitoring                                             |           |    | -                   | 0.00%          |
| 351                   | Tuition Reimbursements<br>Employee Education Reimbursement      |           |    | 96,742              | 0.08%          |
| 352<br>353            | Certification/Licensing Fees                                    |           |    | 301<br>-            | 0.00%<br>0.00% |
| 303                   |                                                                 | Subtotal: | \$ | 5,465,226           | <b>4.76%</b>   |
| Suppli                | es & Materials                                                  | ouototun  | ¥  | 0,100,220           |                |
| 411                   | Supplies and Materials                                          |           | \$ | 1,380,346           | 1.20%          |
| 412M                  | State Textbooks (MFR Data Source)                               |           | \$ | -                   | 0.00%          |
| 413                   | Other Textbooks                                                 |           |    | 70,932              | 0.06%          |
| 413M                  | Other Textbooks (MFR Data Source)                               |           |    | -                   | 0.00%          |
| 414                   | Library Books (Regular and Replacement)                         |           |    | 5,198               | 0.00%          |
| 415                   | Community College/University Textbooks                          |           |    | 194,334             | 0.17%          |
| 418                   | Computer Software and Supplies                                  |           |    | 201,141             | 0.18%          |
| 421                   | Fuel for Facilities                                             |           |    | -                   | 0.00%          |
| 422                   | Repair Parts, Materials, and Related Labor, Grease, and Anti-Fr | eeze      |    | 725,893             | 0.63%          |
| 423                   | Gas/Diesel Fuel                                                 |           |    | 868,649             | 0.76%          |

### PRC ALL - Total Expenditures (All Programs)

Fiscal Year 2022-2023 District Expenditures by LEA and Object Code as of 6/30/2023

| Object Category/Object Code Description |                                                 |              | Annual Expenditures |             |         |
|-----------------------------------------|-------------------------------------------------|--------------|---------------------|-------------|---------|
| Salary                                  | ,                                               |              |                     |             |         |
| 425                                     | Tires and Tubes                                 |              |                     | 166,308     | 0.14%   |
| 451                                     | Food Purchase                                   |              |                     | -           | 0.00%   |
| 459                                     | Other Food Purchases                            |              |                     | -           | 0.00%   |
| 461                                     | Furniture and Equipment - Inventoried           |              |                     | 267,008     | 0.23%   |
| 462                                     | Computer Equipment - Inventoried                |              |                     | 47,204      | 0.04%   |
| 471                                     | Sales and Use Tax Expense                       |              |                     | -           | 0.00%   |
| 472                                     | Sales and Use Tax Refund (Contra-expenditure)   |              |                     | (232)       | 0.00%   |
|                                         |                                                 | Subtotal:    | \$                  | 3,957,644   | 3.45%   |
| Capita                                  | nl Outlay                                       |              |                     |             |         |
| 522                                     | General Contract                                |              | \$                  | -           | 0.00%   |
| 524                                     | Electrical Contract                             |              |                     | -           | 0.00%   |
| 529                                     | Miscellaneous Contracts and Other Charges       |              |                     | -           | 0.00%   |
| 532                                     | Improvements to Existing Sites                  |              |                     | -           | 0.00%   |
| 541                                     | Purchase of Furniture & Equipment - Capitalized |              |                     | 48,149      | 0.04%   |
| 542                                     | Purchase of Computer Hardware - Capitalized     |              |                     | -           | 0.00%   |
| 551                                     | Purchase of Vehicles                            |              |                     | -           | 0.00%   |
| 552                                     | License and Title Fees                          |              |                     | 16,373      | 0.01%   |
|                                         |                                                 | Subtotal:    | \$                  | 64,522      | 0.06%   |
| Other                                   |                                                 |              |                     |             |         |
| 361                                     | Membership Dues and Fees                        |              | \$                  | 861         | 0.00%   |
| 363                                     | Assessments/Penalties                           |              |                     | 3           | 0.00%   |
| 371                                     | Liability Insurance                             |              |                     | -           | 0.00%   |
| 372                                     | Vehicle Liability Insurance                     |              |                     | -           | 0.00%   |
| 373                                     | Property Insurance                              |              |                     | -           | 0.00%   |
| 378                                     | Scholastic Accident Insurance                   |              |                     | 340         | 0.00%   |
| 379                                     | Other Insurance and Judgments                   |              |                     | -           | 0.00%   |
| 715                                     | Transfers to Multiple Enterprise Fund           |              |                     | -           | 0.00%   |
|                                         |                                                 | Subtotal:    | \$                  | 1,204       | 0.00%   |
|                                         |                                                 | Grand Total: | \$                  | 114,777,383 | 100.00% |