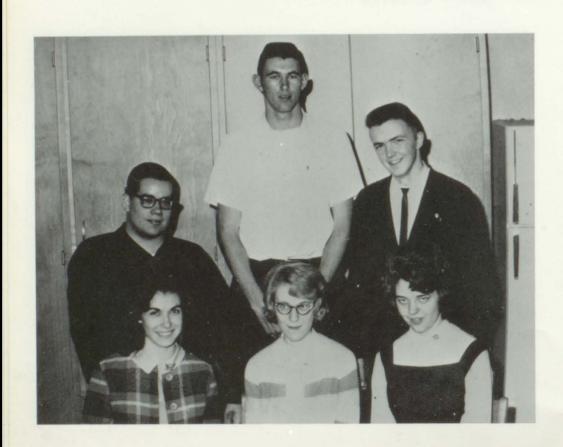

### Science Club

President - RODNEY MORRISON Vice President - ROBERT HOLLINGSWORTH

Secretary - PERRY WALDREP

Reporter - TERRY LEE

Advisors - MRS. RIDLEY MR. LEE

President SYLVIA BURNS

Vice President
PATRICIA LEDFORD

Reporter SUE JOHNSON

Secretary-Treasurer JUDY WILLIFORD (Not Shown)

Advisor:
MR. LEDBETTER

F.B.L.A.