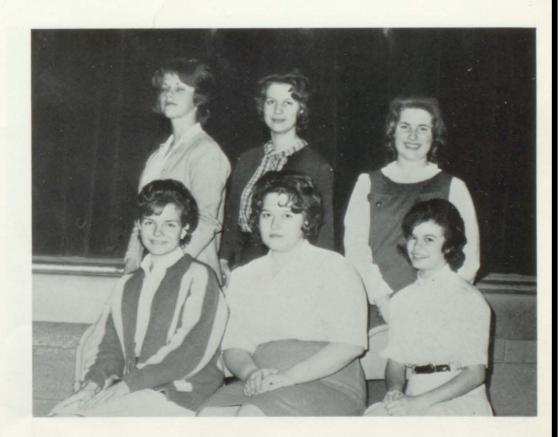

## D.C.T.

President
TERRY CRAWFORD

Vice President SHIRLEY YORK

Secretary
JUDY LAMBERT

Treasurer RUTH WARREN

Reporter SANDRA SIMS

Parliamentarian ROY WRIGHT

Advisor MR. GURLEY