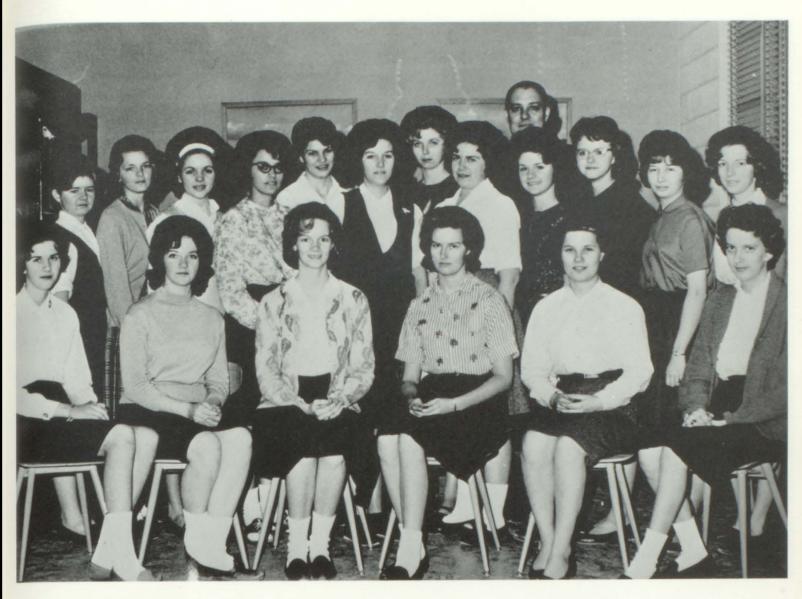

### Science Club

President - RODNEY MORRISON Vice President - ROBERT HOLLINGSWORTH

Secretary - PERRY WALDREP

Reporter - TERRY LEE

Advisors - MRS. RIDLEY MR. LEE

President SYLVIA BURNS

Vice President
PATRICIA LEDFORD

Reporter SUE JOHNSON

Secretary-Treasurer JUDY WILLIFORD (Not Shown)

Advisor:
MR. LEDBETTER

F.B.L.A.