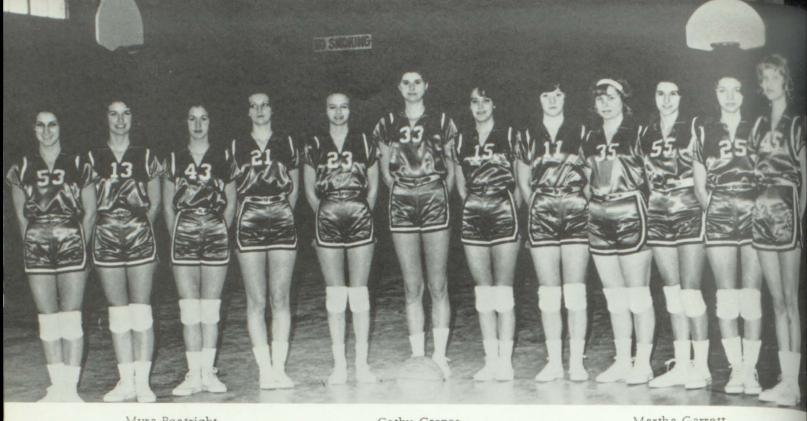

# Varsity Team

Coach Tigner, Co-Captain Ricky Carnes, Captain Henry Warren, Coach Goodwin.

Photos, CARROLL PUB. CO.

Myra Boatright

Cheryl Jackson

Cathy Carnes

Cathy Logan

Patricia Phillips

Martha Garrett

Judy Word

Managers

Joy Jackson