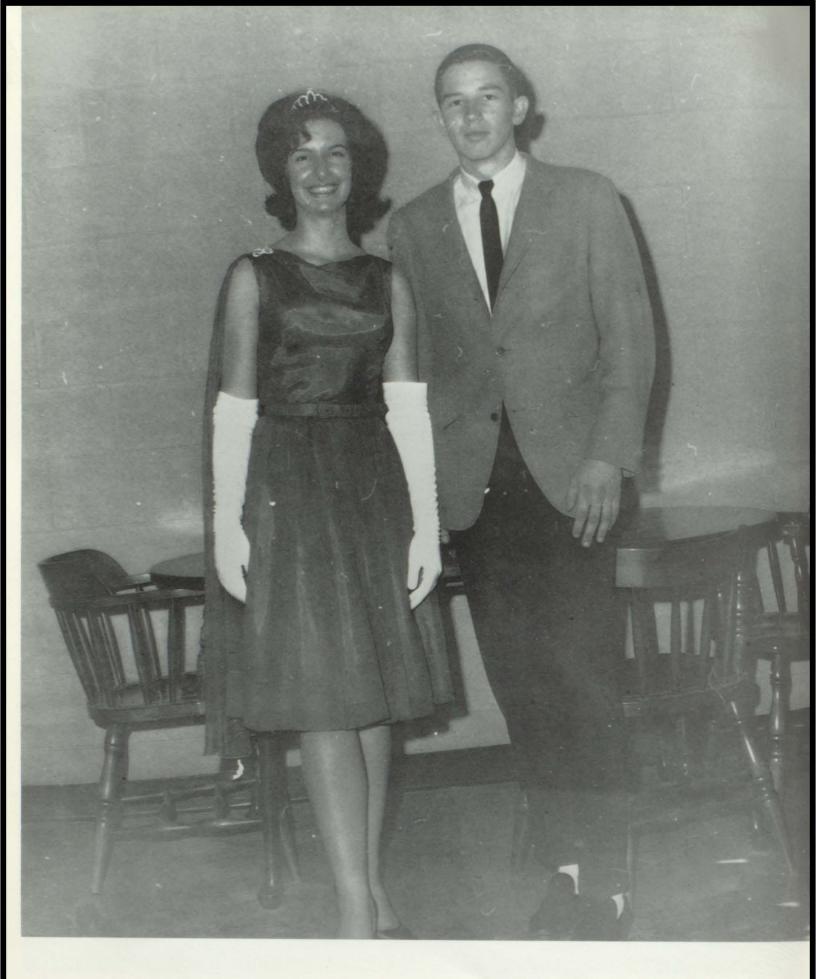

COACH, W. C. Goodwin CAPTAIN, Randall Walker

MANAGERS Donnie Powers, Don McGukin

Coach, DEWEY LEE

**B-Team** 

CHERYL JACKSON (Escort - MALLORY SMITH)

Homecoming Queen 1964

Martha Garrett, Jennifer Lanier, Donna Sailers, Dale Dukes, Phyllis Jackson, Cathy Carnes, Myra Boatright. Queen-Cheryl Jackson

Miss Leonine

Cathy Carnes - 1963

Mr. and Miss C.H.S.

Dennis Edwards - Sylvia Burns

FFA Sweetheart and FHA Beau

Judy Word - Dennis Edwards