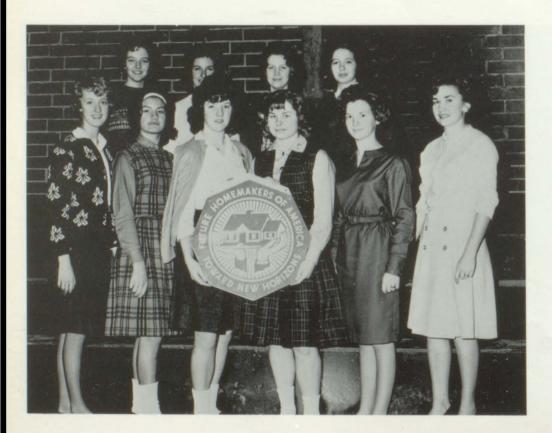

#### F.H.A.

President
CHERYL JACKSON
Vice President
PATRICIA PHILLIPS
Secretary
JANIE LANE
Treasurer
GENELLE RIVERS

Reporters
JUDY WORD
NANCY McLENDON

Historian
RITA HUTCHINS

Photographer
DONIE HARRIS

Parliamentarian DALE DUKES Advisor