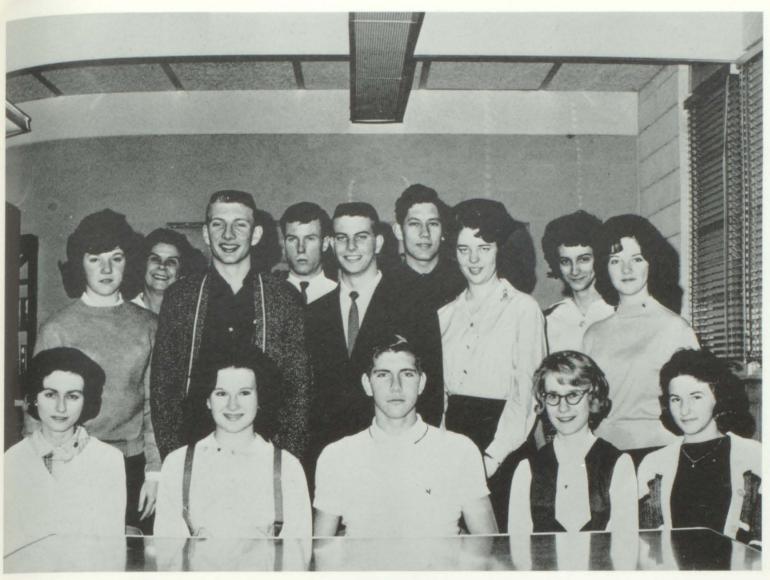

#### Beta Club

President
CAROLYN PAYNE

Vice President KENNETH WEBB

Secretary-Treasurer LADELL SPENCE

Reporter
PATRICIA BAUGHTMAN

Advisors
MRS. VanBUSKIRK
MISS STUART

IMMY JORDAN - Science Club, 1, 2, 3, 4; FFA, 1, 2, 3, 4;

ANDRA ODOM - Beta Club, 2, 3, 4; FTA, 4; FHA, 1, 2; panish Club, 3;

TOMMY BURNS - FFA, 4; Hi-Y, 4; FTA, 4;

CAROLYN PAYNE - FHA, 1,2; Library Club, 1, Secretary; Tri-Hi-Y, 1,2,3,4; Spanish Club, 2; Science Club, 3,4; Drama Club, 3; FTA, 2,3,4, Vice President, 2,4; Beta Club, 2,3,4, President, 4;