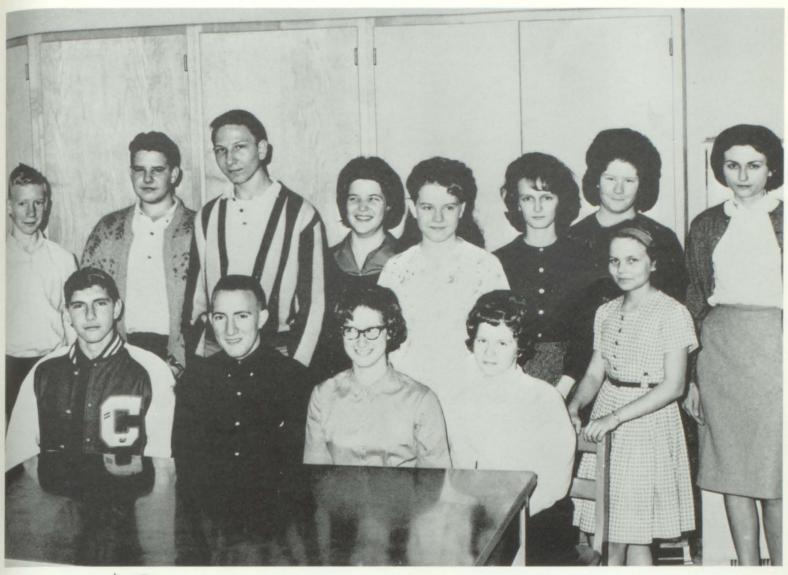

COACH, W. C. Goodwin CAPTAIN, Randall Walker

MANAGERS Donnie Powers, Don McGukin

Coach, DEWEY LEE

**B-Team** 

CHERYL JACKSON (Escort - MALLORY SMITH)

Homecoming Queen 1964

Martha Garrett, Jennifer Lanier, Donna Sailers, Dale Dukes, Phyllis Jackson, Cathy Carnes, Myra Boatright. Queen-Cheryl Jackson