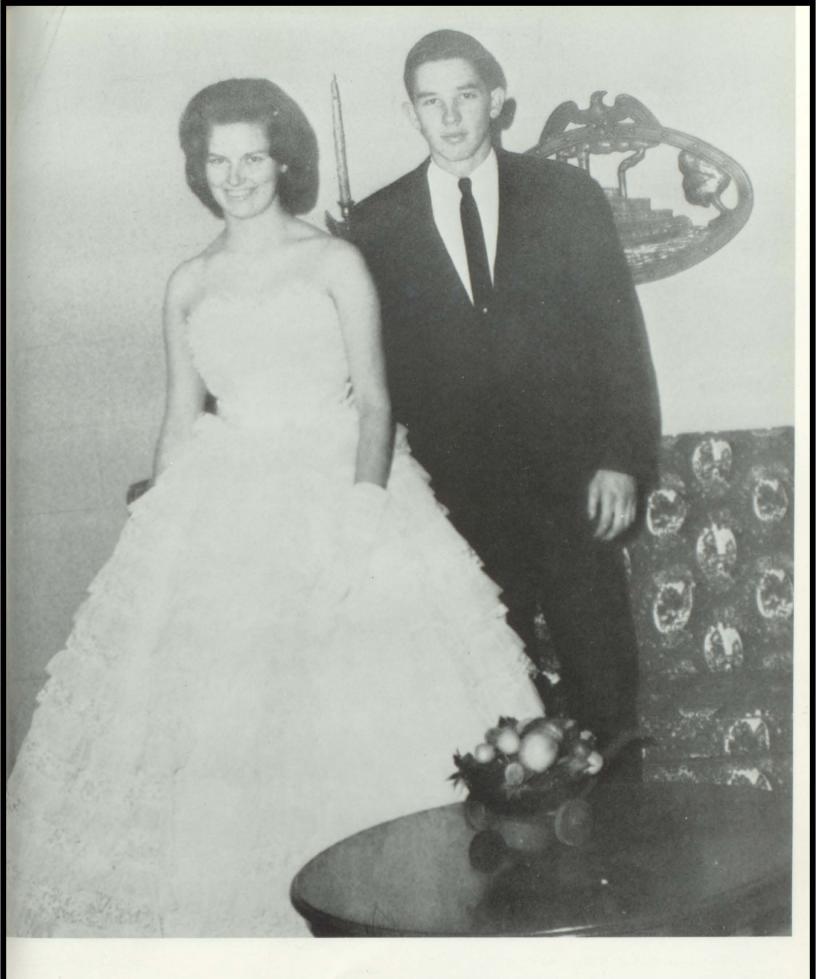

COACH, W. C. Goodwin CAPTAIN, Randall Walker

MANAGERS Donnie Powers, Don McGukin

Coach, DEWEY LEE

**B-Team** 

CHERYL JACKSON (Escort - MALLORY SMITH)

Homecoming Queen 1964

Martha Garrett, Jennifer Lanier, Donna Sailers, Dale Dukes, Phyllis Jackson, Cathy Carnes, Myra Boatright. Queen-Cheryl Jackson

Miss Leonine

Cathy Carnes - 1963

Mr. and Miss C.H.S.

Dennis Edwards - Sylvia Burns

FFA Sweetheart and FHA Beau

Judy Word - Dennis Edwards