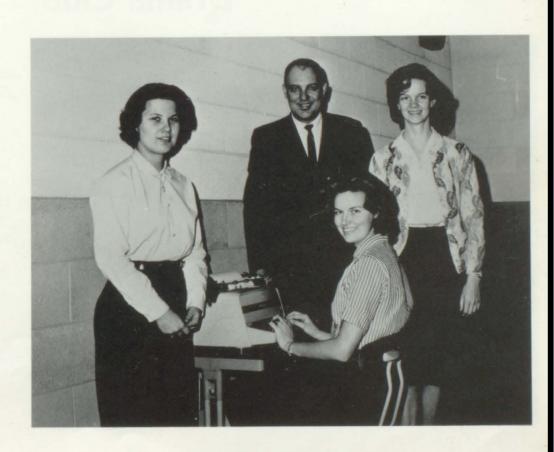

### Science Club

President - RODNEY MORRISON Vice President - ROBERT HOLLINGSWORTH

Secretary - PERRY WALDREP

Reporter - TERRY LEE

Advisors - MRS. RIDLEY MR. LEE

President SYLVIA BURNS

Vice President
PATRICIA LEDFORD

Reporter SUE JOHNSON

Secretary-Treasurer JUDY WILLIFORD (Not Shown)

Advisor:
MR. LEDBETTER

F.B.L.A.