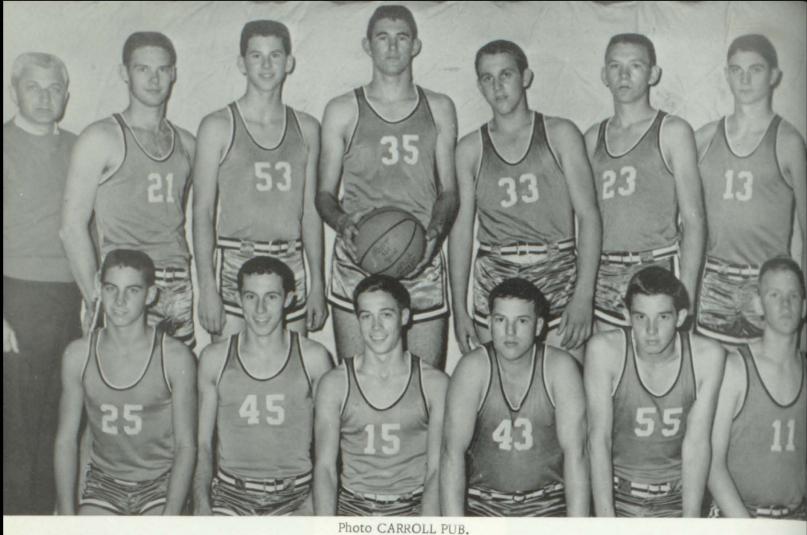

# Varsity Team

Coach Tigner, Co-Captain Ricky Carnes, Captain Henry Warren, Coach Goodwin.

Photos, CARROLL PUB. CO.

Myra Boatright

Cheryl Jackson

Cathy Carnes

Cathy Logan

Patricia Phillips

#### Coach

Jack Tigner

Jacky Aaron

Tolly Barry

Randall Terry

Noel Larry

Kenneth Kenneth

Steve Dwayne