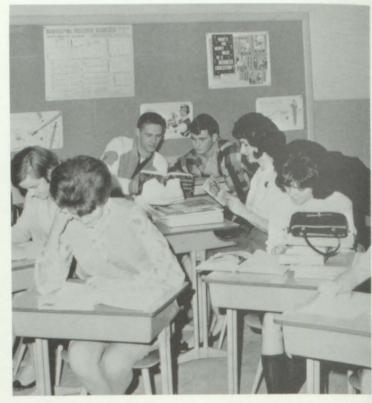

LEONINE 1964









WORK

STUDY



PLAY



PRAY



THE CLASS OF 1964 PROUDLY DEDICATES OUR YEAR-BOOK, THE LEONINE, TO THE STUDENT BODY OF CENTRAL SCHOOL.



Mr. Jewell Bates, Mr. Andrew McGukin, Mr. James Garrett.

# Local Board of Education

DR. QUINTON PRINCE, Superintendent of CARROLL COUNTY SCHOOLS



# Principal's Message

Congratulations to the Senior Class of 1964. We trust that you have been motivated to pursue higher education or to discover your place in adult society. You have inspired us by your past accomplishments; may we continue to feel pride in your future growth. Society needs you in all areas: academically, socially, aesthetically, and spiritually.

E. M. Blue





MRS, ETHEL FULLER, Secretary



Mrs. North, Mrs. Dyer, Mrs. Duncan, Mrs. Chambers, Mrs. Key, Mrs. Baughtman



Mrs. George Da