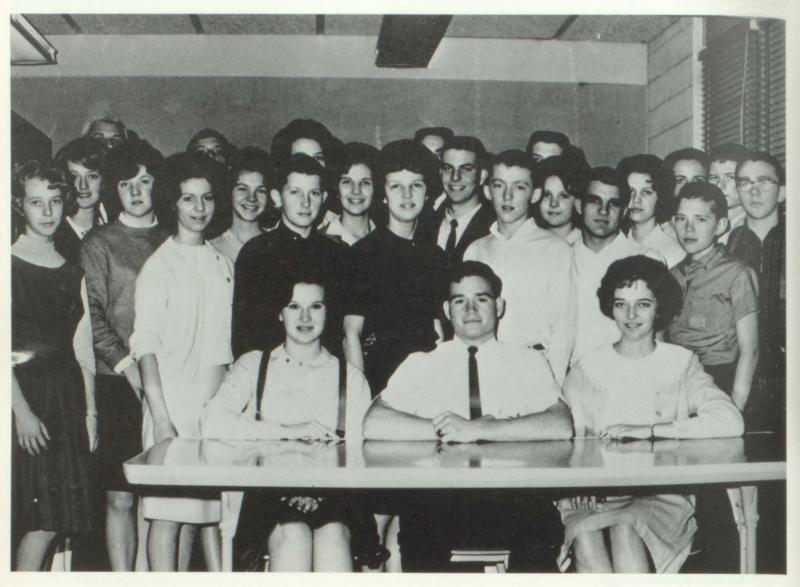

# Junior Class Officers

President - LaDELL SPENCE Vice President - PATRICIA PHILLIPS Secretary - TERRY HARPER Treasurer - BARRY HARPER

Vernon Adamson

Phil Almon

Patricia Baughtman

Lyle Bivins

Ann Causey

Lanny Copeland