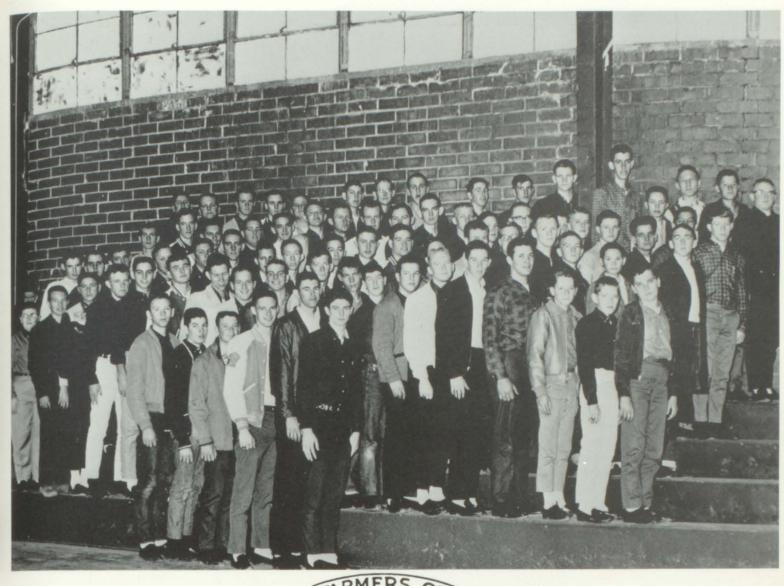

MRS. HARRINGTON

President - TONY GARRETT
Vice President - DON CHAPPELL
Assistant Vice President - AARON
McWHORTER

Secretary - DANNY PATE
Assistant Secretary - STEVE STAPLES
Treasurer - RICKEY CARNES
Reporter - RANDALL WALKER
Chaplain - HENRY WARREN
Sentinel - JOHN DENNEY
Advisor - MR. PURSER