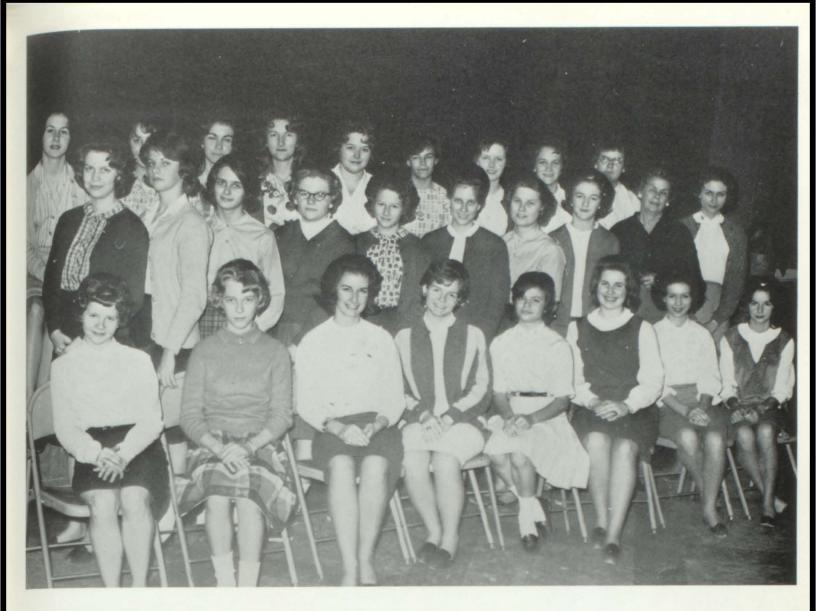

President
CAROL DRIVER
Vice President
PHYLLIS JACKSON
Secretary
JANE STEED
Treasurer
JOAN HINES
Chaplain
DALE DUKES
Reporter
GELENE DENNEY
Advisors
MRS. VANBUSKIRK
MISS STUART