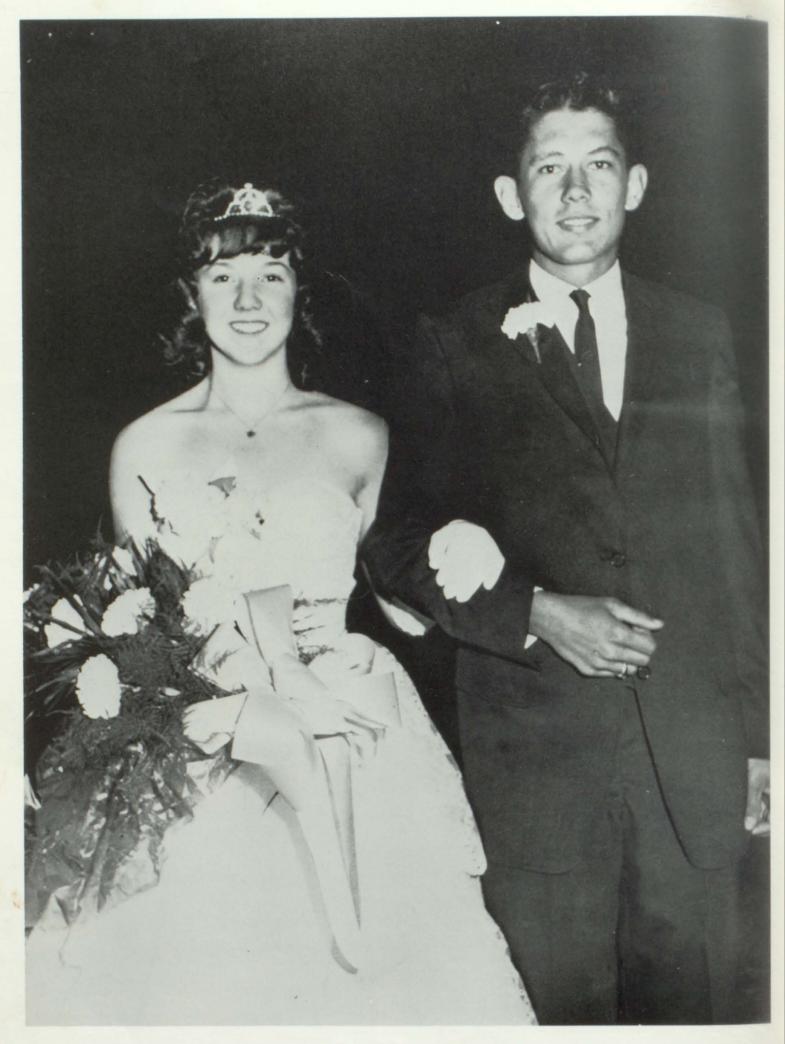

COACH, W. C. Goodwin CAPTAIN, Randall Walker

MANAGERS Donnie Powers, Don McGukin

Coach, DEWEY LEE

**B-Team** 

CHERYL JACKSON (Escort - MALLORY SMITH)

Homecoming Queen 1964

Martha Garrett, Jennifer Lanier, Donna Sailers, Dale Dukes, Phyllis Jackson, Cathy Carnes, Myra Boatright. Queen-Cheryl Jackson

Miss Leonine

Cathy Carnes - 1963

Mr. and Miss C.H.S.

Dennis Edwards - Sylvia Burns

FFA Sweetheart and FHA Beau

Judy Word - Dennis Edwards