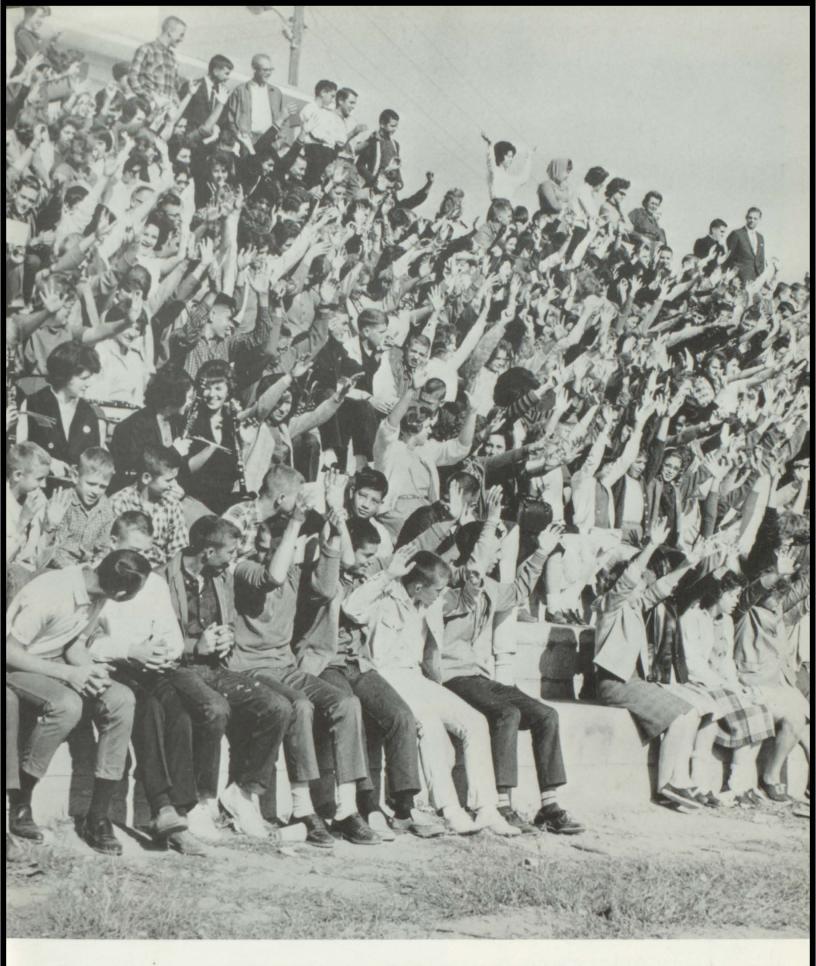

LEONINE 1964









WORK

STUDY



PLAY



PRAY



THE CLASS OF 1964 PROUDLY DEDICATES OUR YEAR-BOOK, THE LEONINE, TO THE STUDENT BODY OF CENTRAL SCHOOL.



Mr. Jewell Bates, Mr. Andrew McGukin, Mr. James Garrett.

# Local Board of Education

DR. QUINTON PRINCE, Superintendent of CARROLL COUNTY SCHOOLS



# Principal's Message

Congratulations to the Senior Class of 1964. We trust that you have been motivated to pursue higher education or to discover your place in adult society. You have inspired us by your past accomplishments; may we continue to feel pride in your future growth. Society needs you in all areas: academically, socially, aesthetically, and spiritually.

E. M. Blue





MRS, ETHEL FULLER, Secretary



Mrs. North, Mrs. Dyer, Mrs. Duncan, Mrs. Chambers, Mrs. Key, Mrs. Baughtman



Mrs. George Daniell Dietician



Mr. T. E. Ch