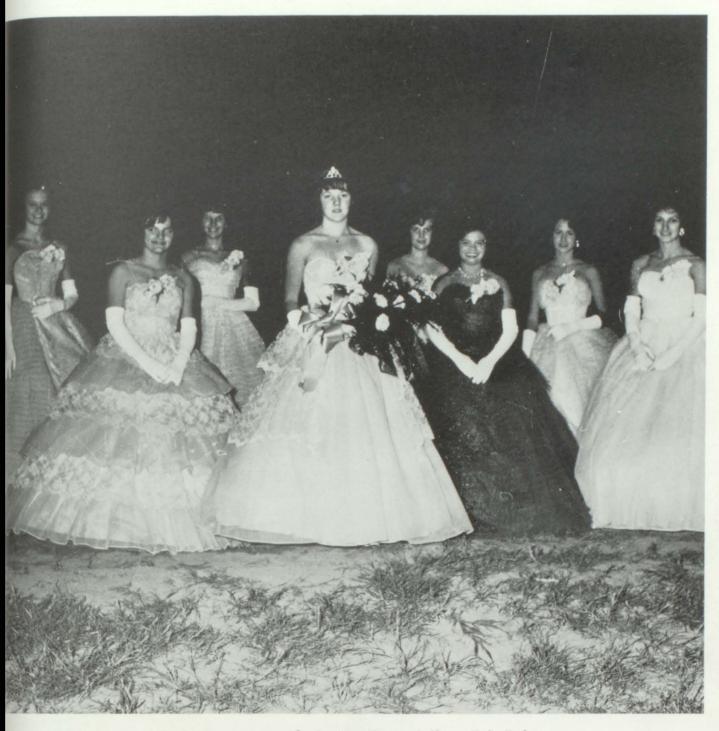

COACH, W. C. Goodwin CAPTAIN, Randall Walker

MANAGERS Donnie Powers, Don McGukin

Coach, DEWEY LEE

**B-Team** 

CHERYL JACKSON (Escort - MALLORY SMITH)

Homecoming Queen 1964

Martha Garrett, Jennifer Lanier, Donna Sailers, Dale Dukes, Phyllis Jackson, Cathy Carnes, Myra Boatright. Queen-Cheryl Jackson