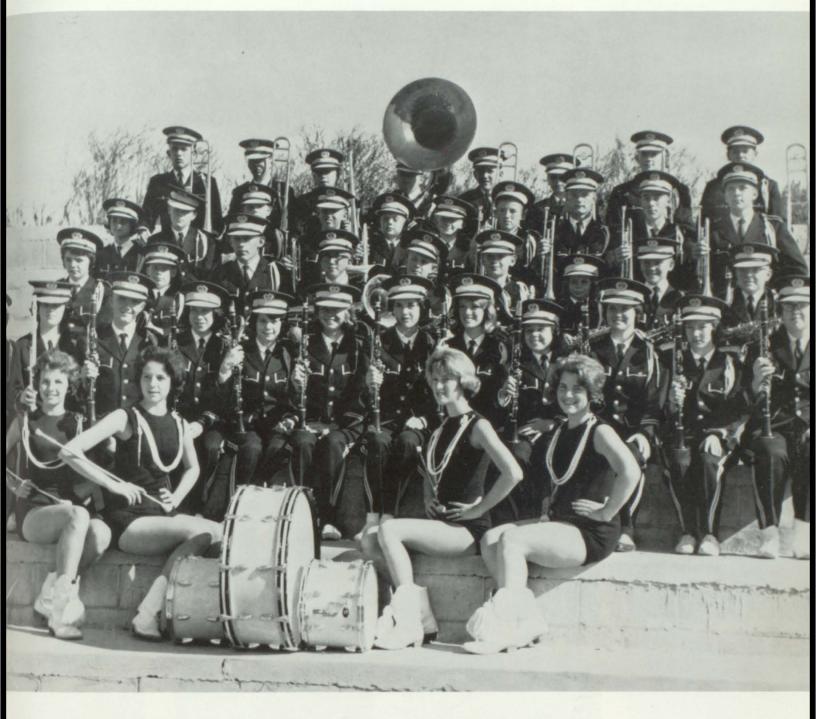

# Central High Band

DIRECTOR - Mr. William Hester

MAJORETTES - Gelene Denney, Rita Hutchins, Donna Sailors, and Patricia Word.

Donie Harris

Jane Steed, CO-CAPTAIN

Advisor, Miss Patrick

Phyllis Jackson

Barbara Music