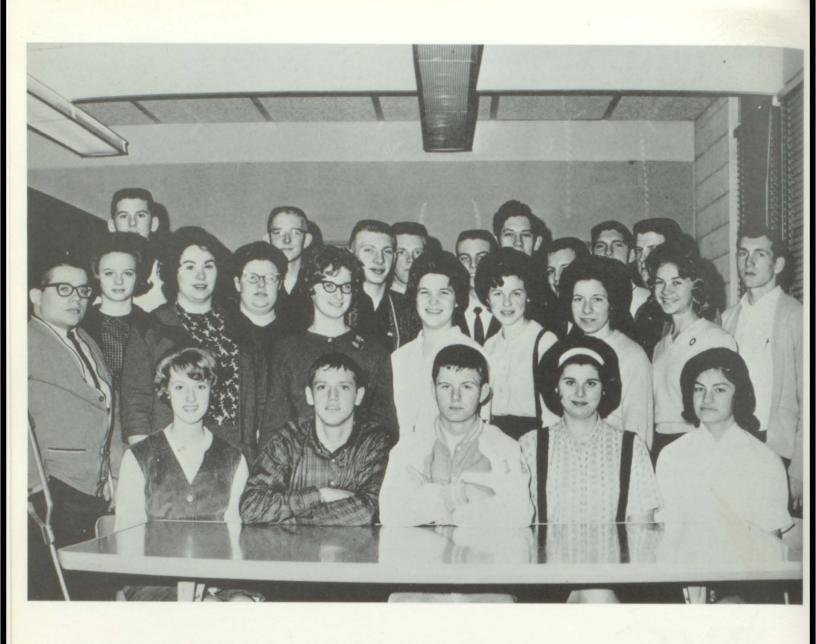

### Science Club

President - RODNEY MORRISON Vice President - ROBERT HOLLINGSWORTH

Secretary - PERRY WALDREP

Reporter - TERRY LEE

Advisors - MRS. RIDLEY MR. LEE

President SYLVIA BURNS

Vice President
PATRICIA LEDFORD