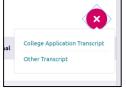

The Manage Transcripts page displays.

- 2. Here you can see all the institutions to which a transcript request has been associated.
- 3. Use the Add (+) button to add either College Application Transcript or Other Transcript.