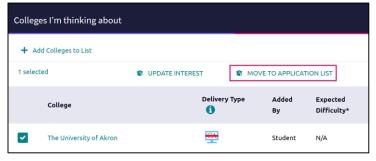

### From Colleges I'm Thinking About

- From Naviance Student, navigate to Colleges > Colleges I'm Thinking About.
- 2. Place checkmarks in the checkboxes next to the schools to which you are applying.
- 3. Click Move to Application List.

The Move to College Applications, Step 1: Add Application/s displays.

- 4. Use the drop-down menus to select the accurate responses.
- If you have already sent in your application, select the checkbox labeled I've already sent my application. If not, leave it unchecked.