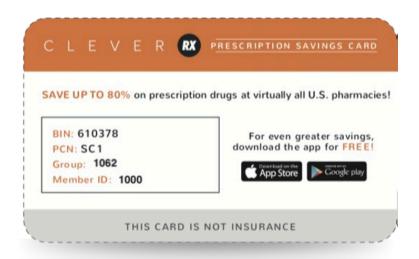

in identical to what you had while employed. However, you will be responsible for paying the full premium, plus any applicable fees.

First Financial Administrators, Inc. provides COBRA administration services for the following plans: Dental, Vision, FSA, HRA, Group Cancer



### **Clever RX**

Clever RX | https://partner.cleverrx.com/ffga | 800-873-1195

Clever RX helps you save money by using a prescription drug savings card. They partner with the healthcare community to bring state-of-the-art, money-savings tools to participants. It helps you save up to 80% off prescriptions drugs and often beats the average copay. Plus, it's completely free. Thanks to Clever RX, you will never overpay for prescriptions again!

### Use Clever RX every time you pay for a medication for instant savings!





Download the app or visit the site to price a drug: https://partner.cleverrx.com/ffga.

### **Clever RX Highlights**

- 100% FREE to use.
- Unlock discounts on thousands of medications.
- Save up to 80% on prescription medication Often beats your copay!
- Download the Clever RX app by using the information on your card to unlock exclusive savings at over 60,000 pharmacies nationwide.
- Available to use now!

### **Contact Information**

Recuro

MASA

LegalShield

iLock360

Aetna

Telemed

Medical Transport

Legal

**ID** Protection

Hospital Idemnity

| Product               | Carrier           | Website                      | Phone        |
|-----------------------|-------------------|------------------------------|--------------|
| Medical               | BCBS              | www.bcbs