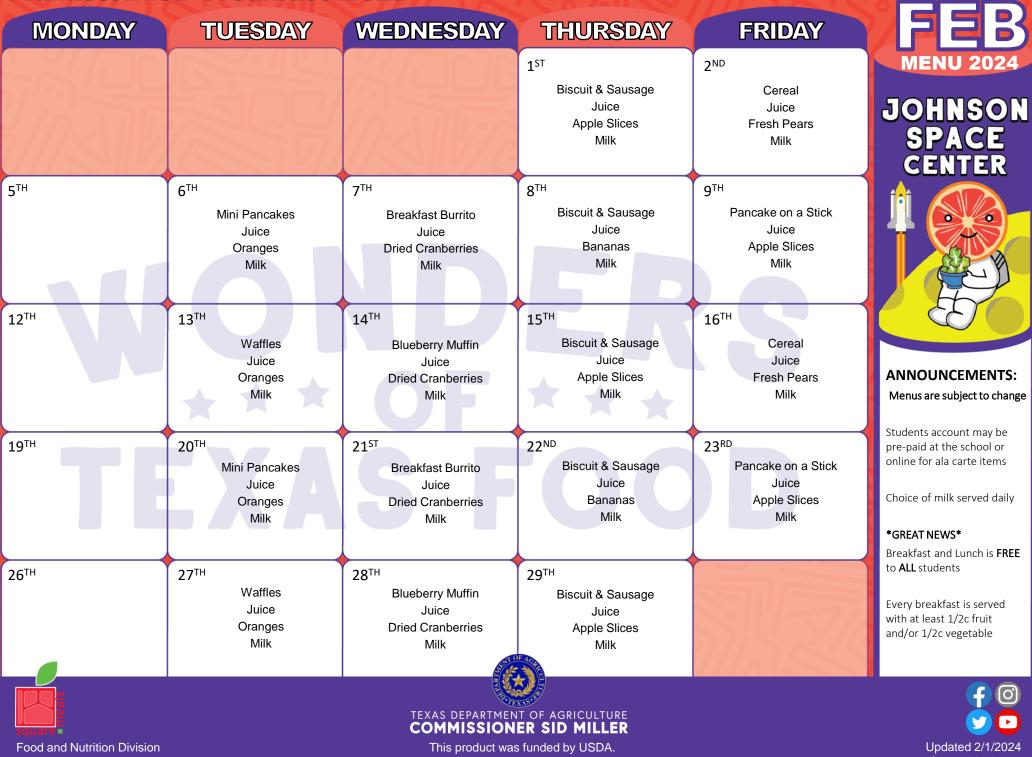

## Frankston ISD Breakfast Menu

National School Lunch Program

This institution is an equal opportunity provider.

www.SquareMeals.org