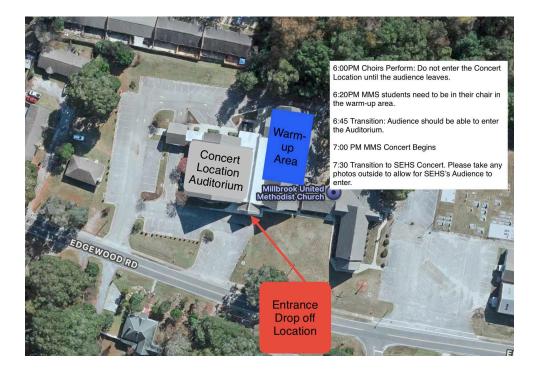

## MMS Winter Concert Itinerary

\*All times are subject to change. Please join Remind for updates.\* 7th & 8th Grade: @mms7-8band 6th Grade: @mbrookbnd6

First United Methodist Church 3350 Edgewood Rd Millbrook, AL 360544

## Thursday, December 12th, 2024

- 2:52 PM Take ALL music & equipment with you!6:20 PM MMS Students need to be seated in warm-up.
  - \*Leave instrument cases in the car\*
- 6:45 PM Estimated Transition Time \*Audience may enter the Auditorium\*
- 7:00 PM MMS Concert Begins, GO BAND!
- 7:30 PM Estimated Transition Time to SEHS Band. \*Please leave the auditorium ASAP to allow SEHS audience to sit down\*