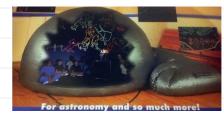

Starlab is back from March 31st to April 9th this year. Starlab features stunning, 360-degree visual displays, it also lets you deliver fully immersive, multi-sensory learning experiences that excite and inspire all ages. This super enjoyable experience brings the stars to our students!

## Star Lab

March 31st to April 9th