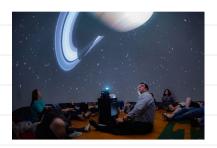

Starlab is back from March 31st to April 9th this year. Starlab features stunning, 360-degree visual displays, it also lets you deliver fully immersive, multi-sensory learning experiences that excite and inspire all ages. This super enjoyable experience brings the stars to our students!

## Star Lab

March 31st to April 9th