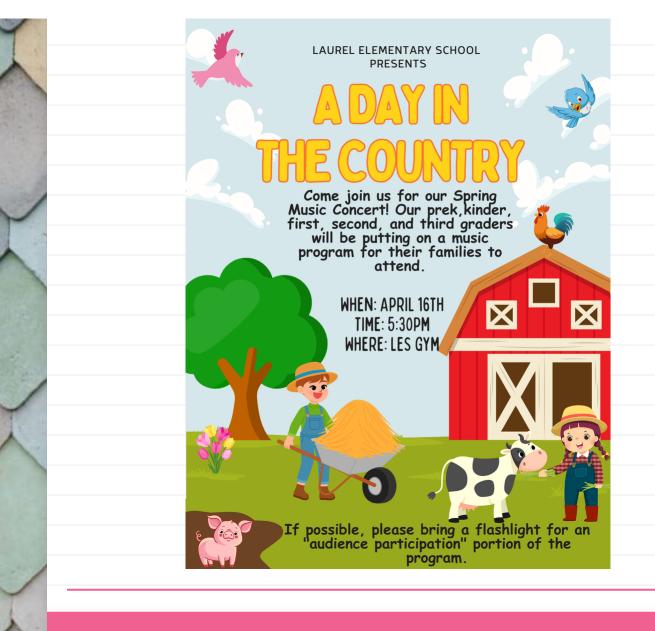

We will also be having a school wide Easter Candy Walk for our students on April 17th during the school day.

April 16th is our Spring Music Concert, our littles in PreK, Kindergarten, First, Second, and Third grades will be putting on this concert, the theme is "A Day in the Country".