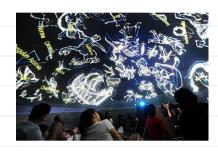

Starlab is back from March 31st to April 9th this year. Starlab features stunning, 360-degree visual displays, it also lets you deliver fully immersive, multi-sensory learning experiences that excite and inspire all ages. This super enjoyable experience brings the stars to our students!

## Star Lab

March 31st to April 9th