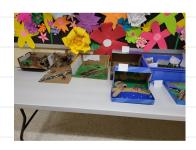

#### Art News 🦠

Our students have been very busy in art class. From making fairytale castles, dragons, and dragon eggs to making the hallway look like spring, they have done an amazing job!