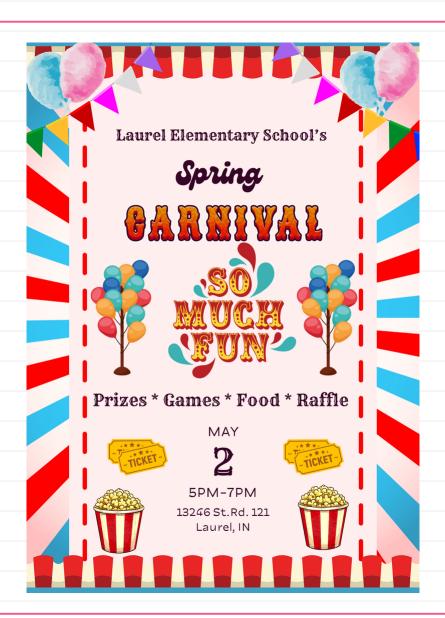

Last but definitely not least, May 2nd is our annual school carnival!!! Prepare for lots of fun and games. Raffle ticket information will be coming home with students when we return from Spring Break, so be on the lookout for these papers. We already have an impressive list of prizes, these include, a 58" Roku Smart Tv, Nintendo Switch Lite, Electric Scooter, a 28" Black Stone Grill, and so much more!