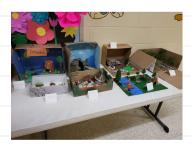

#### **Projects**

Our 4th and 6th grades have been working on different projects. The 4th grade have been working on their Native American Villages. The 6th graders in Mrs. Ball's class have been working on learning about the 7 different types of biomes.