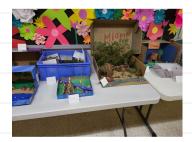

#### **Projects**

Our 4th and 6th grades have been working on different projects. The 4th grade have been working on their Native American Villages. The 6th graders in Mrs. Ball's class have been working on learning about the 7 different types of biomes.