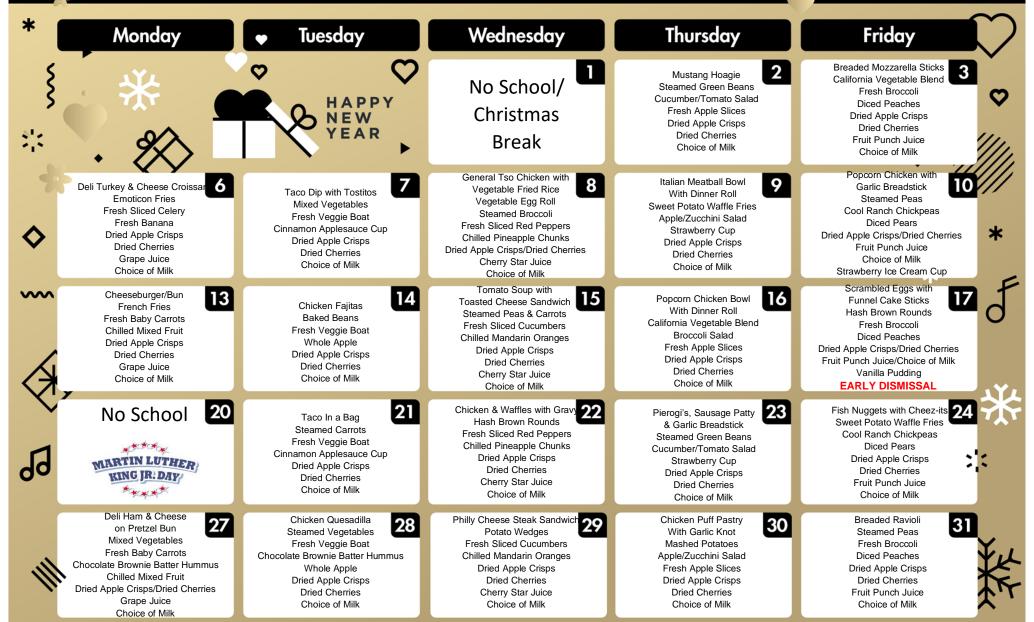

## **JANUARY 2025**

Portage Area High School

Daily Entree Alternates:

Stuffed Crust Pizza Buffalo Chicken Pizza

Chicken Salad

Blueberry Yogurt Parfait St

Strawberry Yogurt Parfait

To qualify as a free lunch, students must take 3(minimum) components, Meat/Meat Alternate, Grain/Bread, Vegetable, Fruit, Milk, of which 1 must be a fruit or vegetable. Students taking required meal components receive lunch at no cost, otherwise per regulations, ala carte prices are in effect. Extra food/beverage items available for purchase by check or cash.