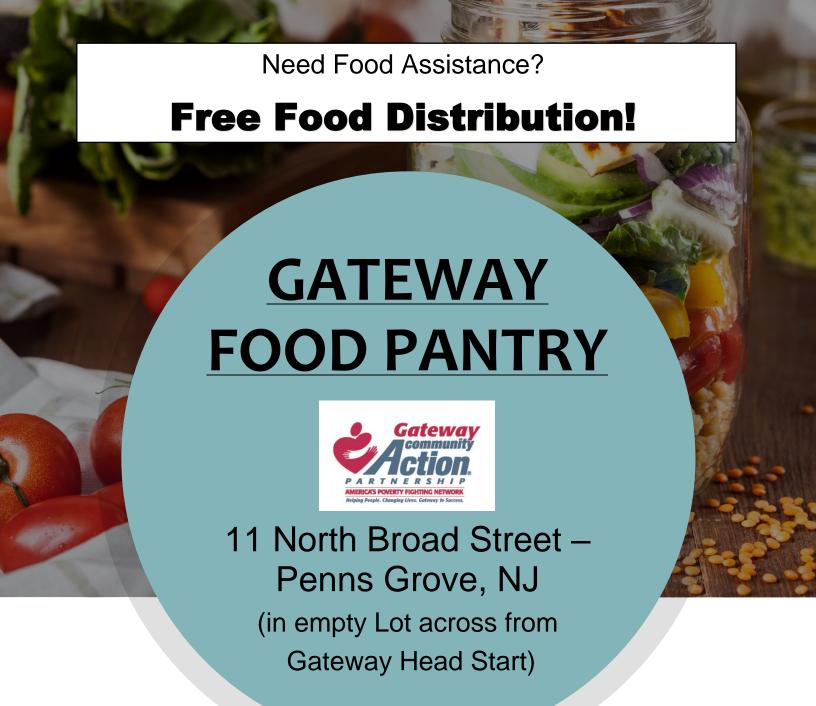

December 2023

Gateway Food Pantry Distributions

| Sunday | Monday                                   | Tuesday | Wednesday                                | Thursday                           | Friday                               | Saturday |
|--------|------------------------------------------|---------|------------------------------------------|------------------------------------|--------------------------------------|----------|
|        |                                          |         |                                          |                                    | 1                                    | 2        |
| 3      | 4                                        | 5       | 6                                        | 7                                  | 8                                    | 9        |
| 10     | 11                                       | 12      | 13                                       | PennsGrove 11 AM Gateway HeadStart | Bridgeton 65 Manheim Ave 10 AM – 2PM | 16       |
| 17     | 18  Bridgeton 65 Manheim Ave 10 AM – 2PM | 19      | 20  Bridgeton 65 Manheim Ave 10 AM – 2PM | 21                                 | Closed<br>for<br>Christmas Eve       | 23       |
| 24     | 25 Closed for Christmas                  | 26      | 27                                       | 28                                 | 29                                   | 30       |
| 31     | Day                                      |         |                                          |                                    |                                      |          |