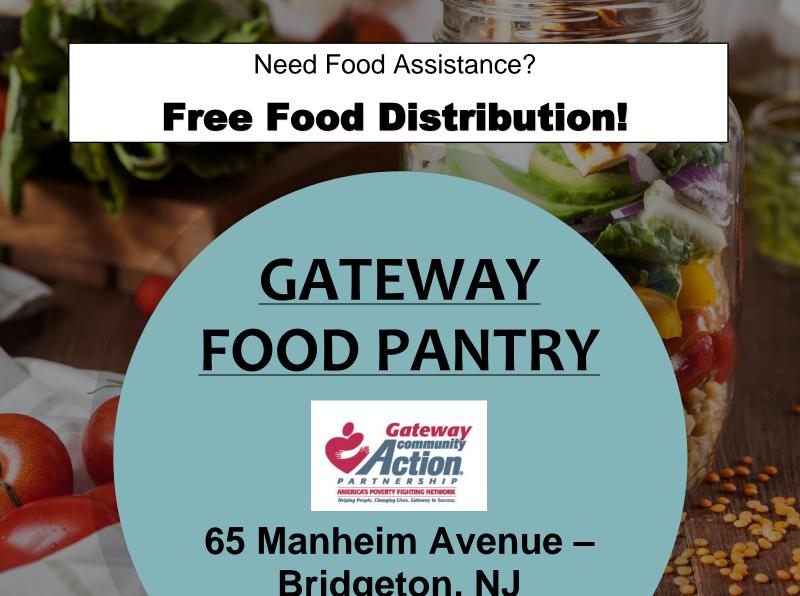

## **Bridgeton, NJ**

(Please bring I.D.)

## **DECEMBER 2023 HOURS:**

Friday – Monday – Wednesday

(Dec 15) (Dec 18)

(Dec 20)

**10** AM to **2** PM

(856) 455-1589

THURSDAY – Dec 14

11 A.M. - 12 Noon