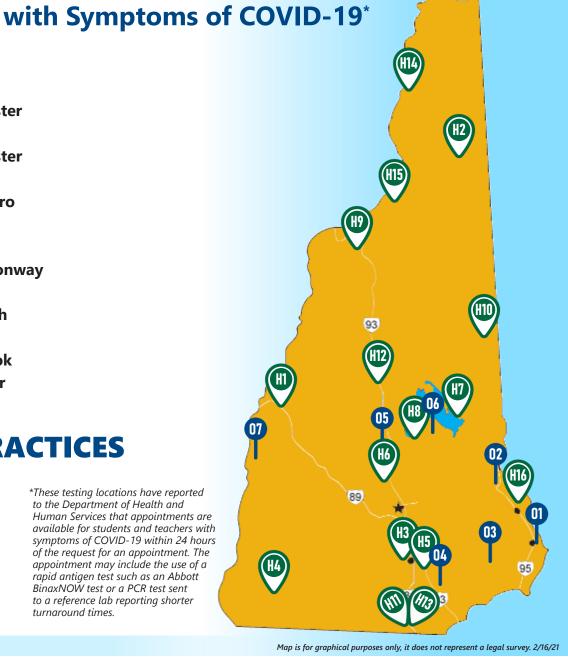

## NH COVID-19 TESTING LOCATIONS with **PRIORITY APPOINTMENTS** within 24 Hours for STUDENTS and SCHOOL EMPLOYEES

HOSPITALS

| ,   |                                          |                     |
|-----|------------------------------------------|---------------------|
| H1  | Alice Peck Day Hospital                  | Lebanon             |
| H2  | <b>Androscoggin Valley Hospital</b>      | Berlin              |
| H3  | <b>Catholic Medical Center</b>           | Manchester          |
| H4  | <b>Cheshire Medical Center</b>           | Keene               |
| H5  | <b>Elliot Hospital</b>                   | Manchester          |
| Н6  | Franklin Regional Hospital               | Franklin            |
| H7  | <b>Huggins Hospital</b>                  | Wolfeboro           |
| H8  | <b>Lakes Region General Hospital</b>     | Laconia             |
| H9  | <b>Littleton Regional Healthcare</b>     | Littleton           |
| H10 | <b>Memorial Hospital</b>                 | <b>North Conway</b> |
| H11 | <b>Southern NH Medical Center</b>        | Nashua              |
| H12 | <b>Speare Memorial Hospital</b>          | Plymouth            |
| H13 | St. Joseph Hospital                      | Nashua              |
| H14 | <b>Upper Connecticut Valley Hospital</b> | Colebrook           |
| H15 | <b>Weeks Medical Center</b>              | Lancaster           |
| H16 | <b>Wentworth-Douglass Hospital</b>       | Dover               |
|     |                                          |                     |

## **OUTPATIENT MEDICAL PRACTICES**

**O1 Appledore Medical Group Portsmouth O2** Appledore Medical Group Rochester **O3** Core Physicians **Exeter O4** Derry Medical Center Derry **O5** HealthFirst Franklin **O6** HealthFirst Laconia **O7** Keady Family Practice Claremont

\*These testing locations have reported to the Department of Health and Human Services that appointments are available for students and teachers with symptoms of COVID-19 within 24 hours of the request for an appointment. The appointment may include the use of a rapid antiaen test such as an Abbott BinaxNOW test or a PCR test sent to a reference lab reporting shorter turnaround times.