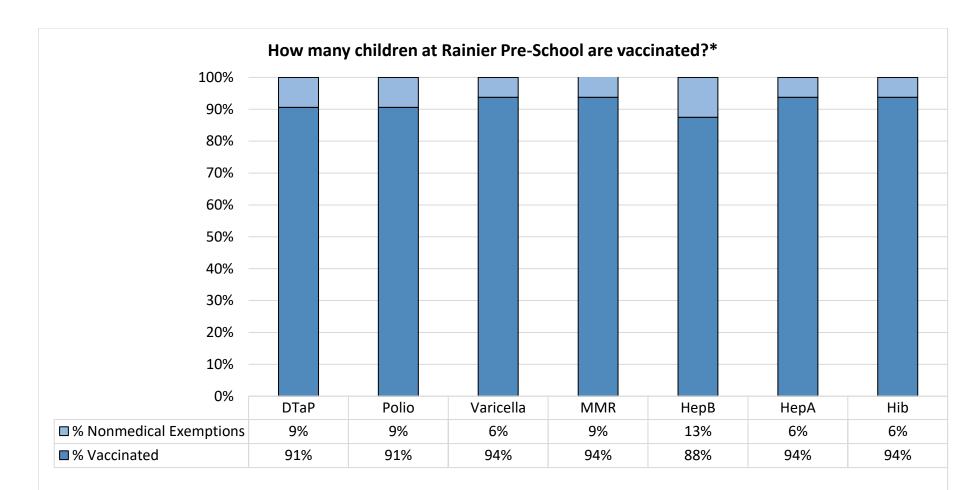

## Number of children at the school\*\*: 32

Percent of children with no immunization or exemption record: **0%** 

Percent of children with a medical exemption for one or more vaccine(s): 0%

\* Not all immunizations are required for all grades. These numbers may not total 100% if some children have medical exemptions, or are incomplete or in process with immunizations but do not need an exemption because they are on schedule.