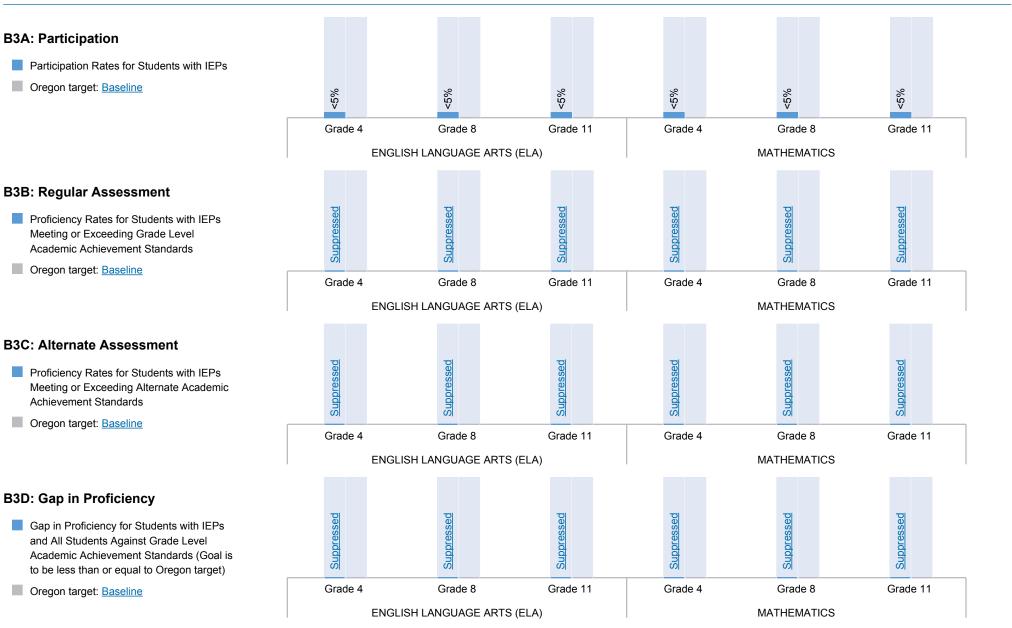

g high school.

# B14C. HIGHER ED/TRAINING/EMPLOYED

Students with an IEP who enrolled in higher education, enrolled in post secondary education/training or were competitively employed or had other employment within one year of leaving high school.

2020-21



**B2. DROPOUT RATE** 

Students with IEPs who drop out.

# Special Education (SE)

Special education means specially designed instruction, at no cost to the parents, to meet the unique needs of a child with a disability.

# *... together*! SUPERINTI

District website: www.rainier.k12.or.us



# **OREGON AT-A-GLANCE SPECIAL EDUCATION PROFILE** Rainier SD 13



SUPERINTENDENT: Joseph Hattrick | 28168 Old Rainier Rd, Rainier 97048 | 503-556-3777 DIRECTOR OF SPECIAL EDUCATION: Heidi Schafer | 503-556-9121

#### **Academic Achievement**