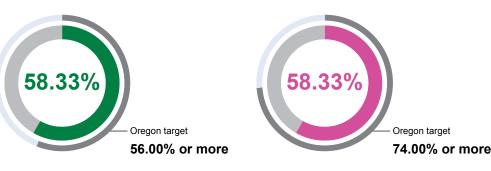

## B14A. HIGHER ED

8.33%

and revised by an IEP Team.

Academic Success

Students with an IEP who enrolled in higher education within one year of leaving high school.

Oregon target

Individualized Education Program (IEP)

32.00% or more

A written statement for a child with a disability that is developed, reviewed,

# B14B. HIGHER ED/EMPLOYED

Students with an IEP who enrolled in higher education or were competitively employed within one year of leaving high school.

# B14C. HIGHER ED/TRAINING/EMPLOYED

Students with an IEP who enrolled in higher education, enrolled in post secondary education/training or were competitively employed or had other employment within one year of leaving high school.