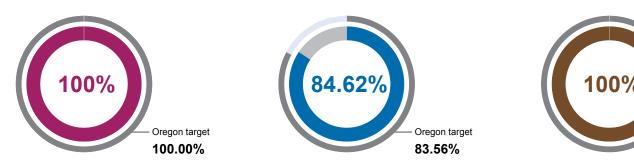

#### **REGULAR CLASS**

B5A. Students placed inside regular class 80% or more of day.

Oregon target - 75.00% or more

# SEPARATE CLASS

B5B. Students placed inside regular class less than 40% of day.

Oregon target - 9.25% or less

# SEPARATE SETTINGS

B5C. Students served in separate public or private schools, residential placements, or homebound/hospital settings.