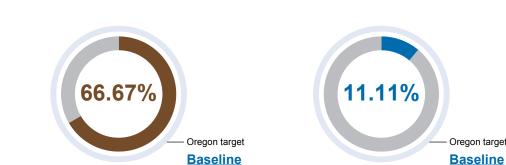

# Eligibility Timeline

**B11. SPECIAL EDUCATION** 

Students with parental consent to evaluate who

were evaluated and had eligibility determined

ELIGIBILITY

within 60 school days.

# **B8. PARENT SURVEY RESULTS**

Parents who report schools facilitated parent involvement as means of improving services and results.

Students with IEPs earning a regular or modified diploma

**B1. GRADUATION RATE** 

2020-21

**B2. DROPOUT RATE** 

Students with IEPs who drop out.