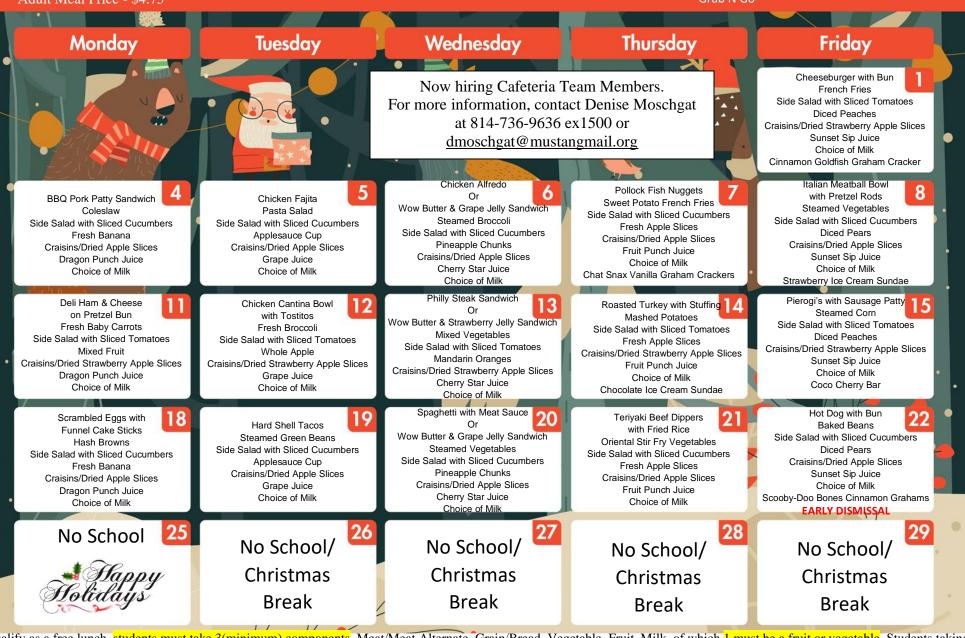

## **DECEMBER 2023**

Portage Area Elementary School

Daily Entree Alternates:

Stuffed Crust Pizza (Mon. – Thurs.) Milk Offered Daily:

Meat Lovers Stromboli (Fridays Only) Fat Free or 1%

Grab N Go

Adult Meal Price - \$4.75

To qualify as a free lunch, students must take 3(minimum) components, Meat/Meat Alternate, Grain/Bread, Vegetable, Fruit, Milk, of which 1 must be a fruit or vegetable. Students taking required meal components receive lunch at no cost, otherwise per regulations, ala carte prices are in effect. Extra food/beverage items available for purchase by check or cash.