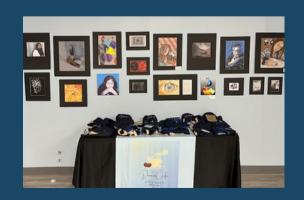

## **INCLUSIVITY:**

OUR WOODWORKING
STUDENTS HELPED
REFURBISH DONATED
FURNITURE AND OUR HIGH
SCHOOL MUSICIANS
PROVIDED MUSIC FOR THE
SOFT OPENING! DISPLAYED IN
THE CAFE ARE ART PIECES
FROM ALL STUDENTS.