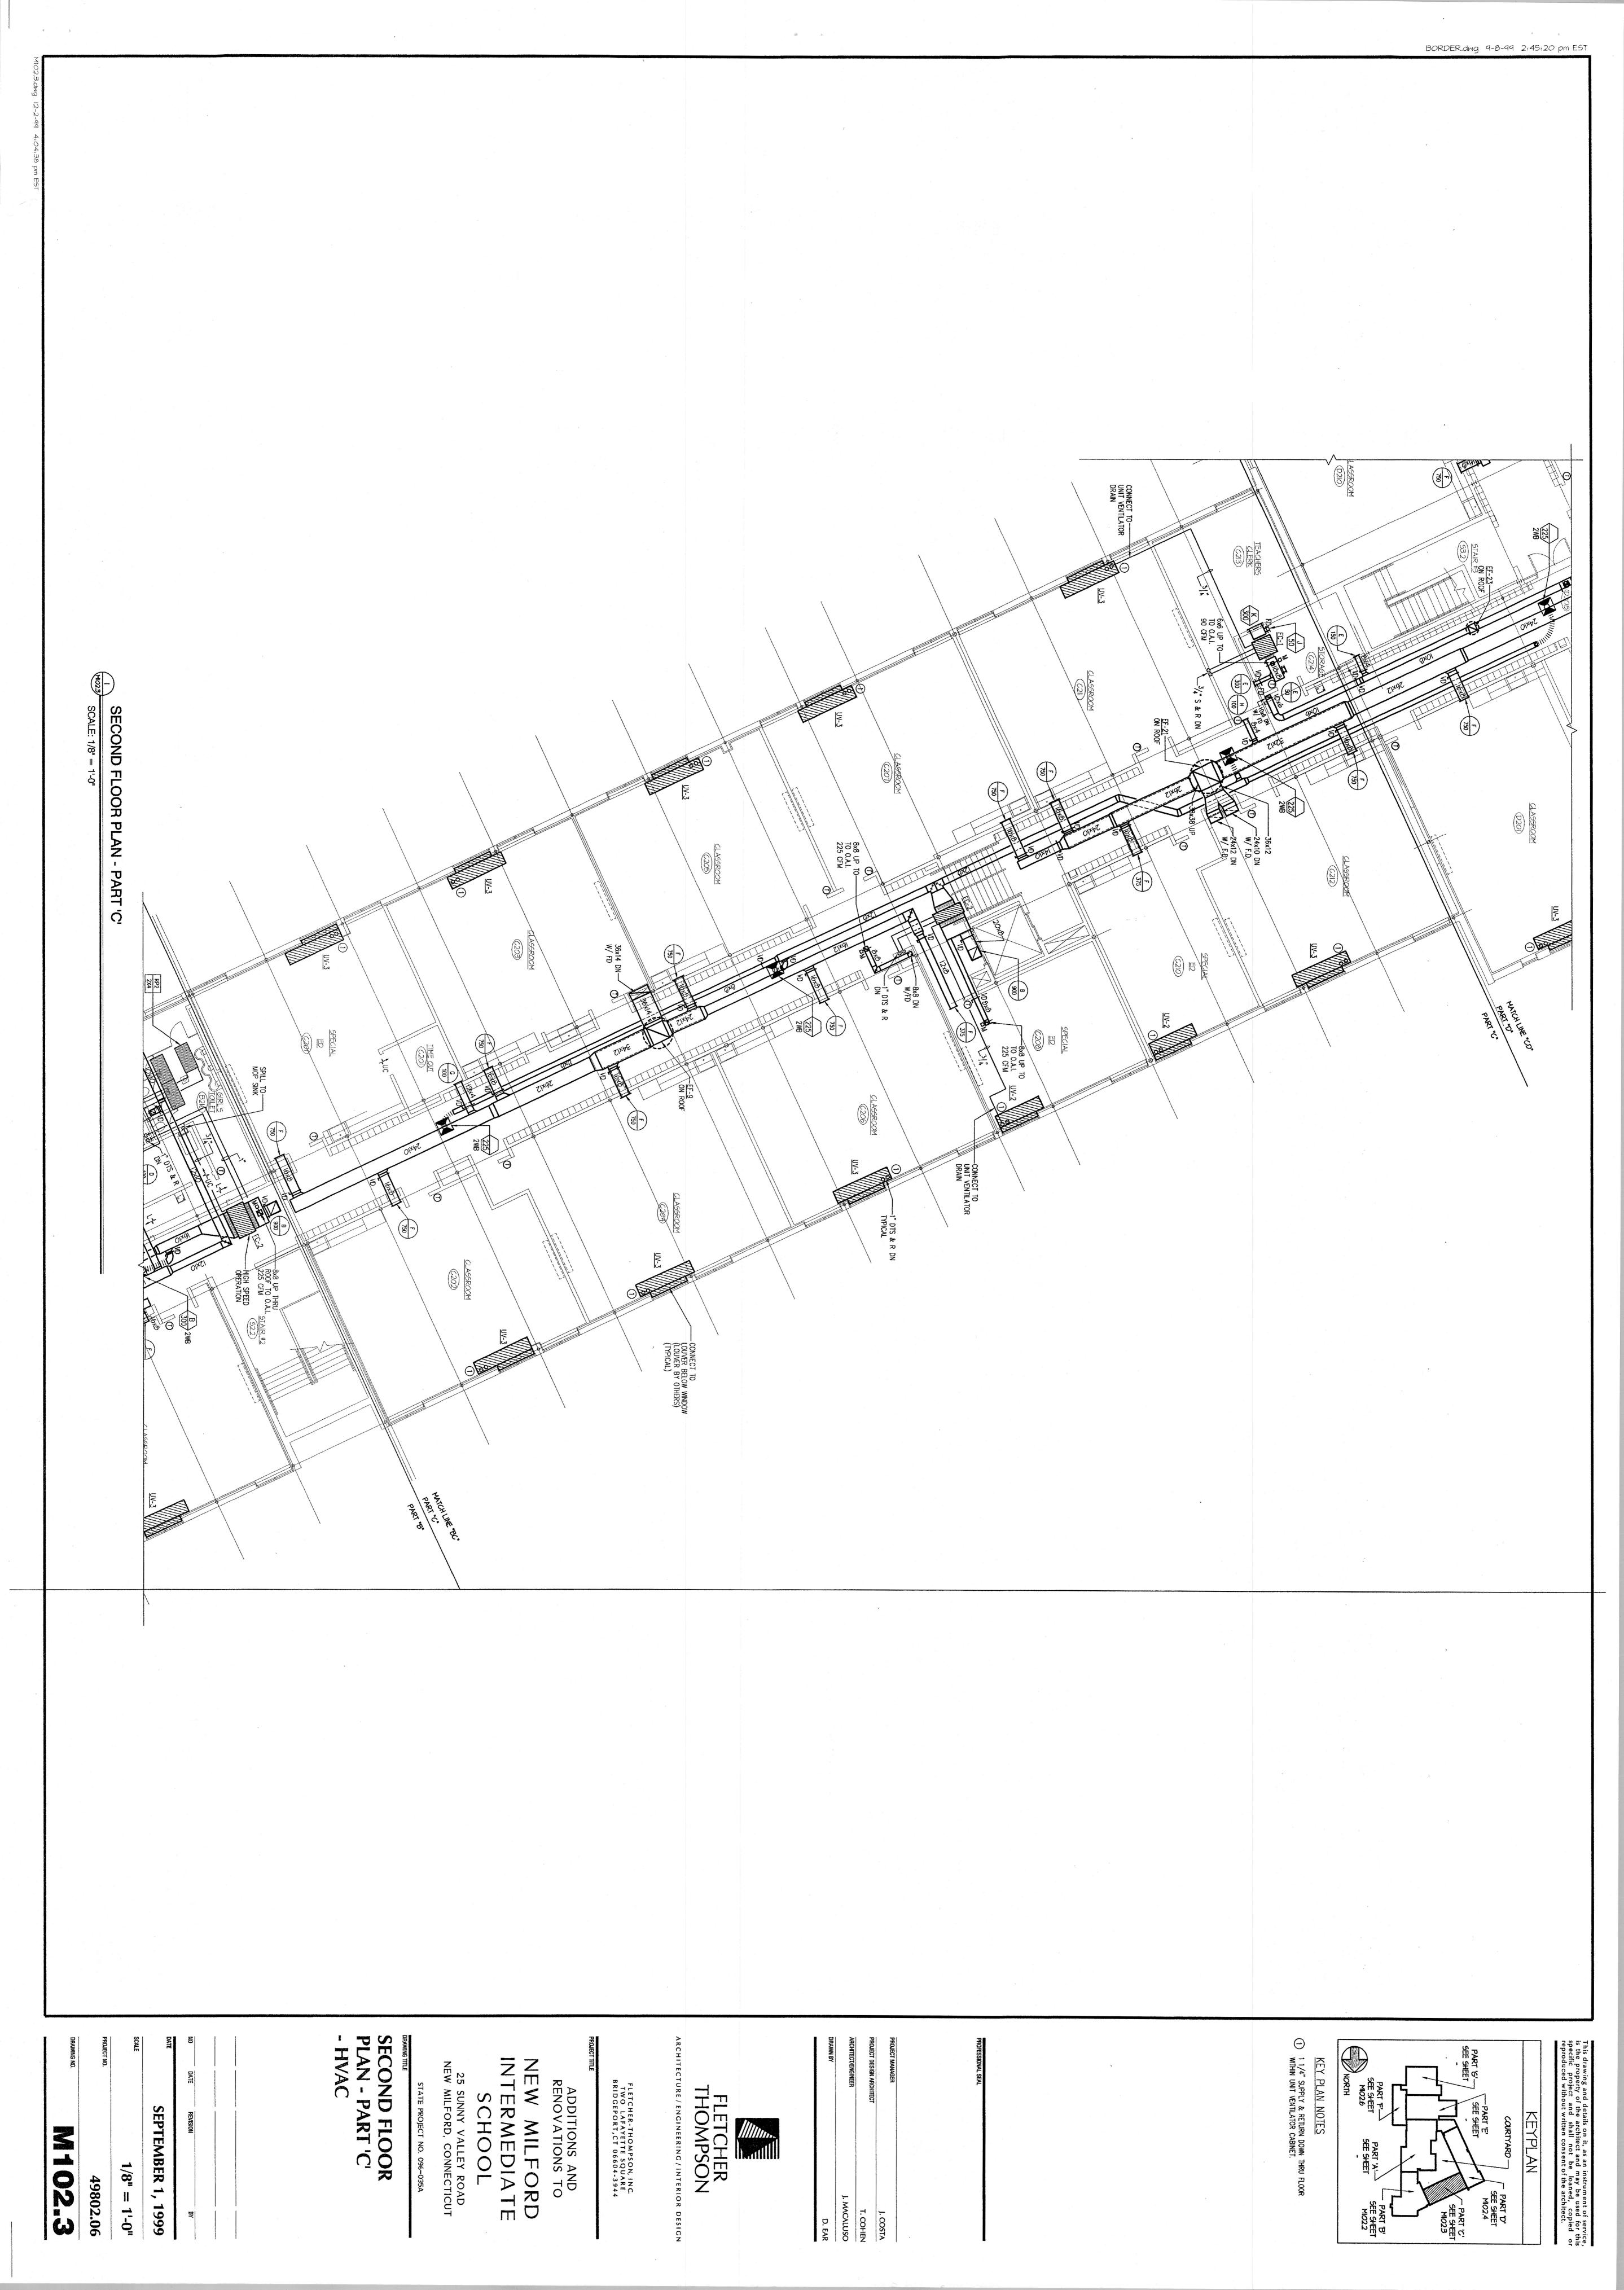

## RFP E-2425-002

Included in this Addendum are mechanical drawings showing the layout of HVAC equipment as it relates to this RFP. The specific areas to be addressed by this RFP are shown in the drawings as Parts B,C & D.

MIO2.2.dwg 12-2-99 4:13:55 pm EST

This drawing and details on it, as an instrument of service, is the property of the architect and may be used for this specific project and shall not be loaned, copied or reproduced without written consent of the architect.

1 1/4" SUPPLY & RETURN DOWN THRU FLOOR WITHIN UNIT VENTILATOR CABINET.

PROFESSIONAL SE

PROJECT MANAGER

J. COSTA

PROJECT DESIGN ARCHITECT

T. COHEN

ARCHITECT/ENGINEER

J. MACALUSO

DRAWN BY

D. EAR

FLETCHER-THOMPSON, INC. TWO LAFAYETTE SQUARE BRIDGEPORT, CT 06604-3944

ARCHITECTURE / ENGINEERING / INTERIOR DESIGN

JECT TITLE

ADDITIONS AND RENOVATIONS TO

NEW MILFORD INTERMEDIATE SCHOOL

25 SUNNY VALLEY ROAD NEW MILFORD, CONNECTICUT

STATE PROJECT NO. 096-035A

SECOND FLOOR PLAN - PART 'B' - HVAC

SEPTEMBER 1 190

SEPTEMBER 1, 1999

1/8" = 1'-0" 49802.06

M102.2

This drawing and details on it, as an instrument of service, is the property of the architect and may be used for this specific project and shall not be loaned, copied or reproduced without written consent of the architect.

KEY PLAN NOTES

1 1/4" SUPPLY & RETURN DOWN THRU FLOOR WITHIN UNIT VENTILATOR CABINET.

J. MACALUSO

ARCHITECTURE / ENGINEERING / INTERIOR DESIGN

FLETCHER-THOMPSON, INC. TWO LAFAYETTE SQUARE BRIDGEPORT, CT 06604-3944