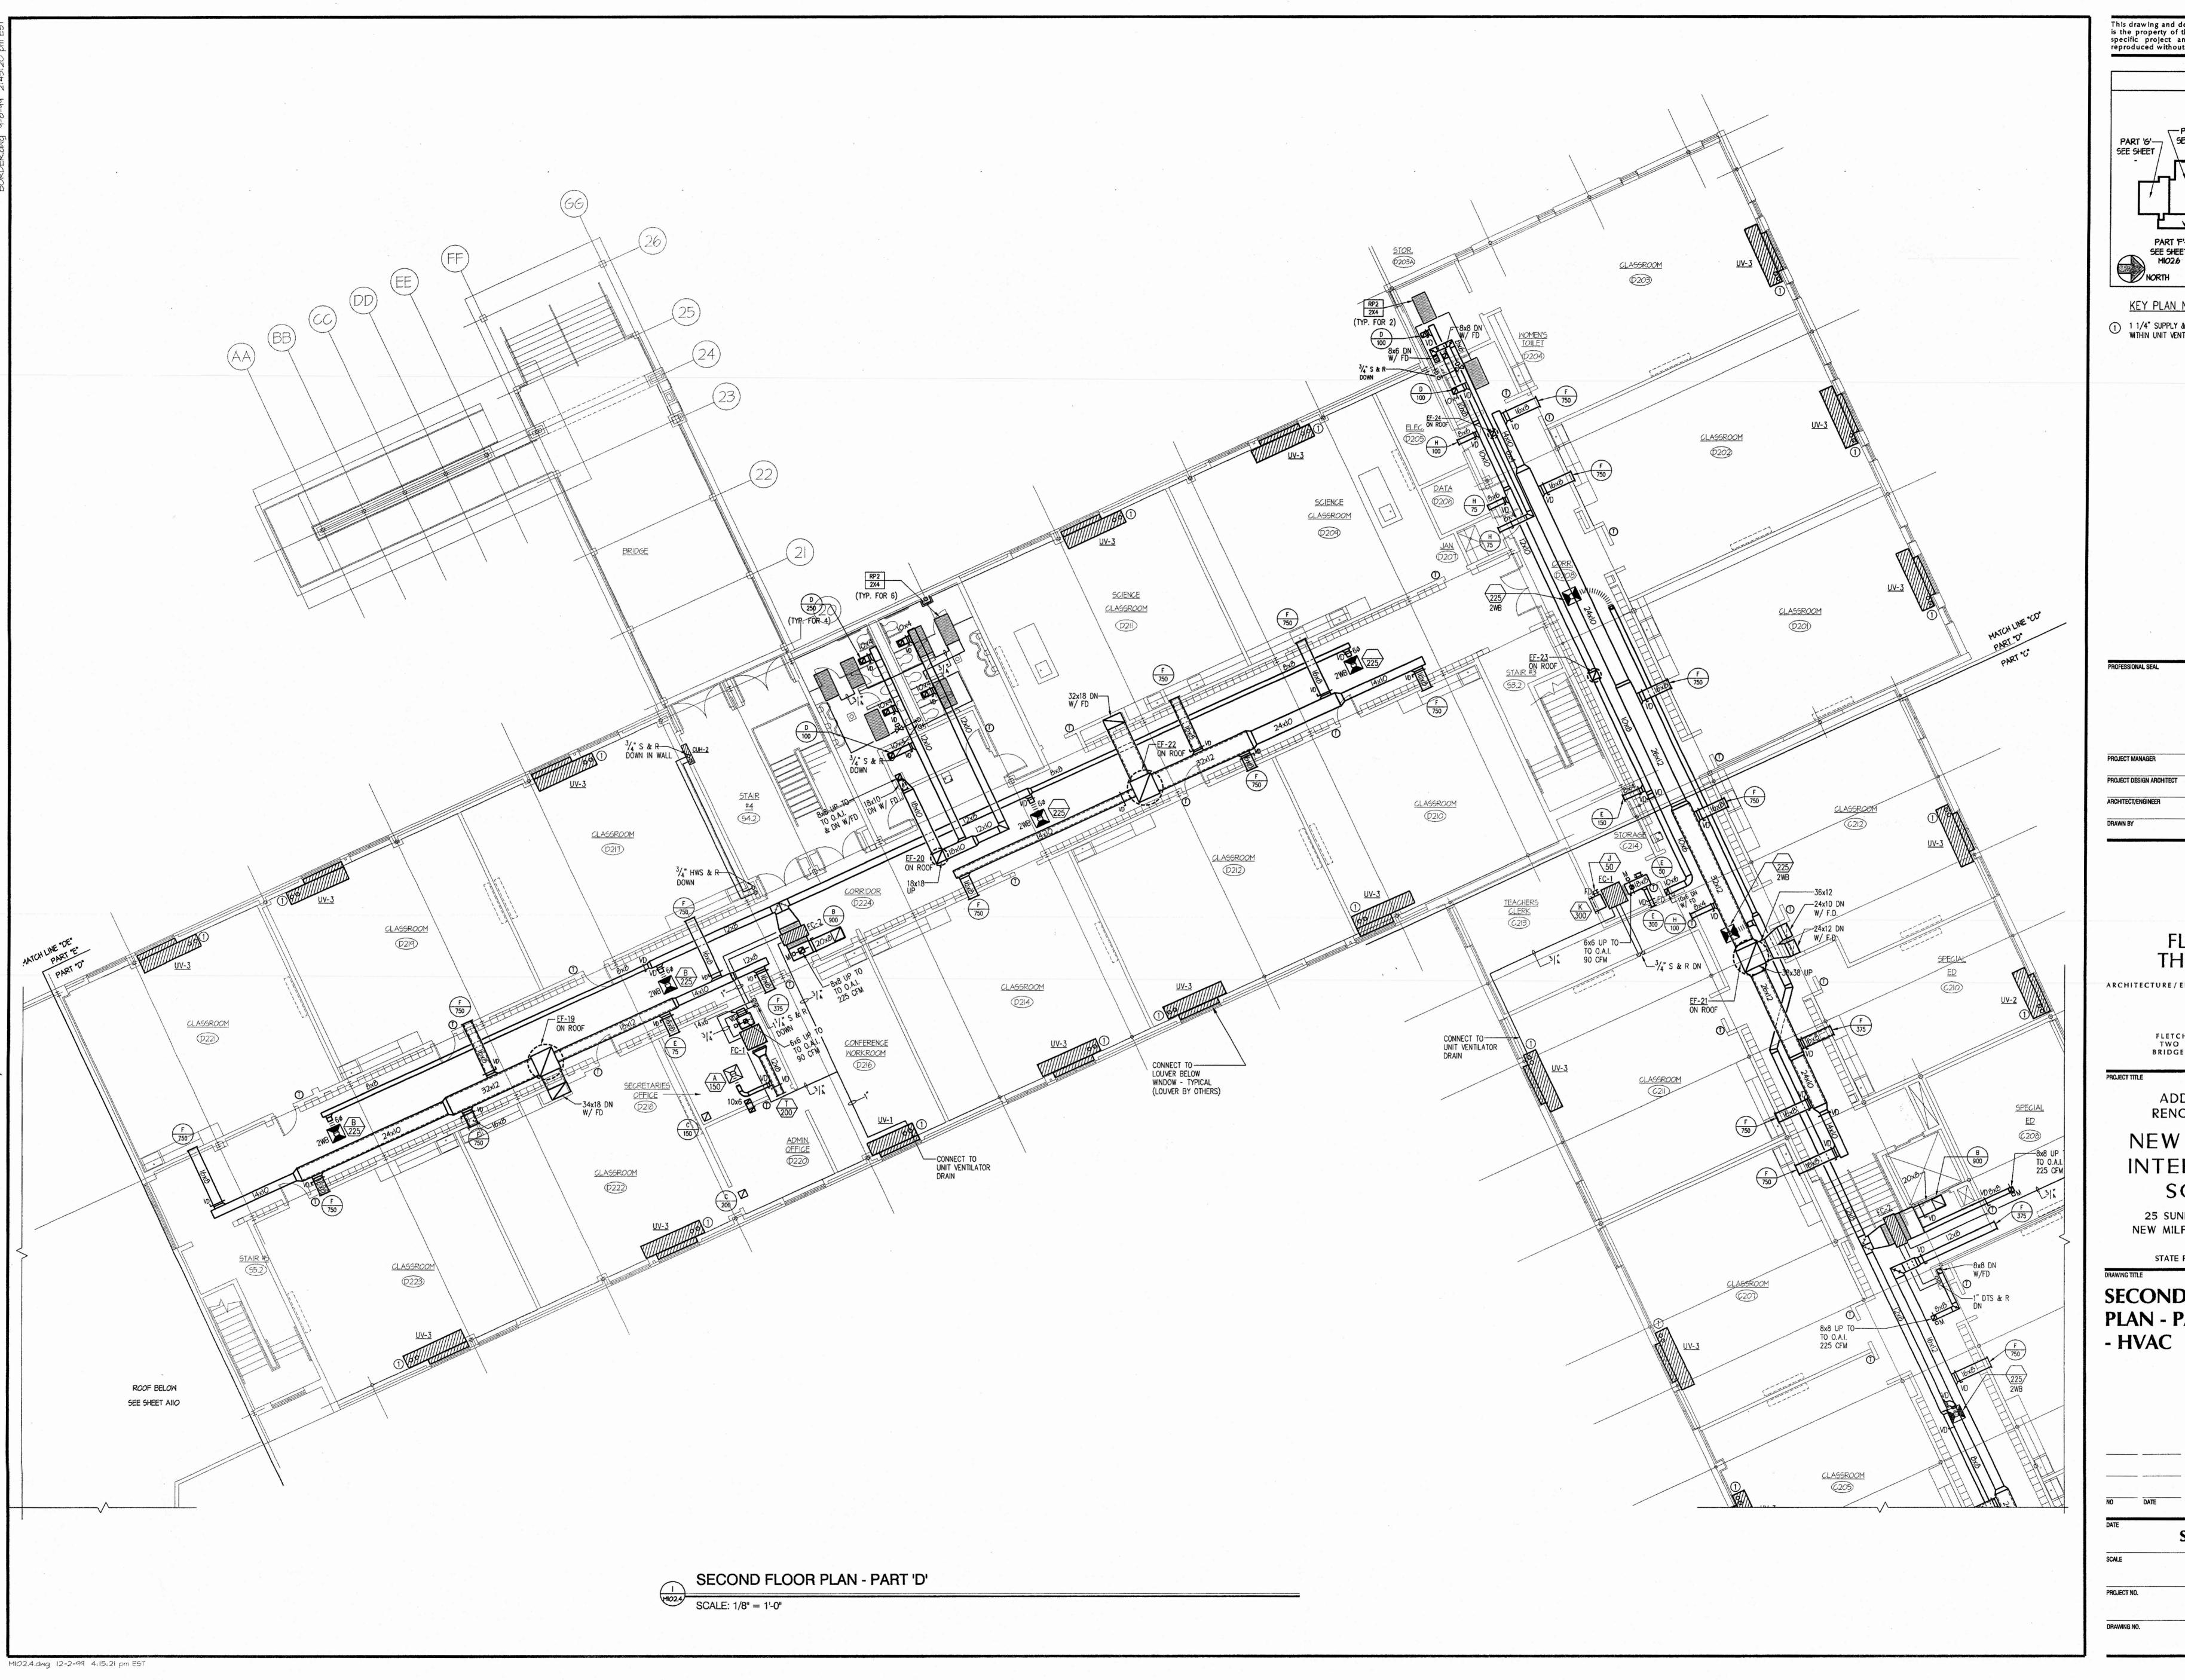

## RFP E-2425-002

Included in this Addendum are mechanical drawings showing the layout of HVAC equipment as it relates to this RFP. The specific areas to be addressed by this RFP are shown in the drawings as Parts B,C & D.

ADDITIONS AND RENOVATIONS TO

## NEW MILFORD INTERMEDIATE SCHOOL

25 SUNNY VALLEY ROAD NEW MILFORD, CONNECTICUT

SECOND FLOOR PLAN - PART 'D'

**SEPTEMBER 1, 1999** 

1/8" = 1'-0"

49802.06 M102.4