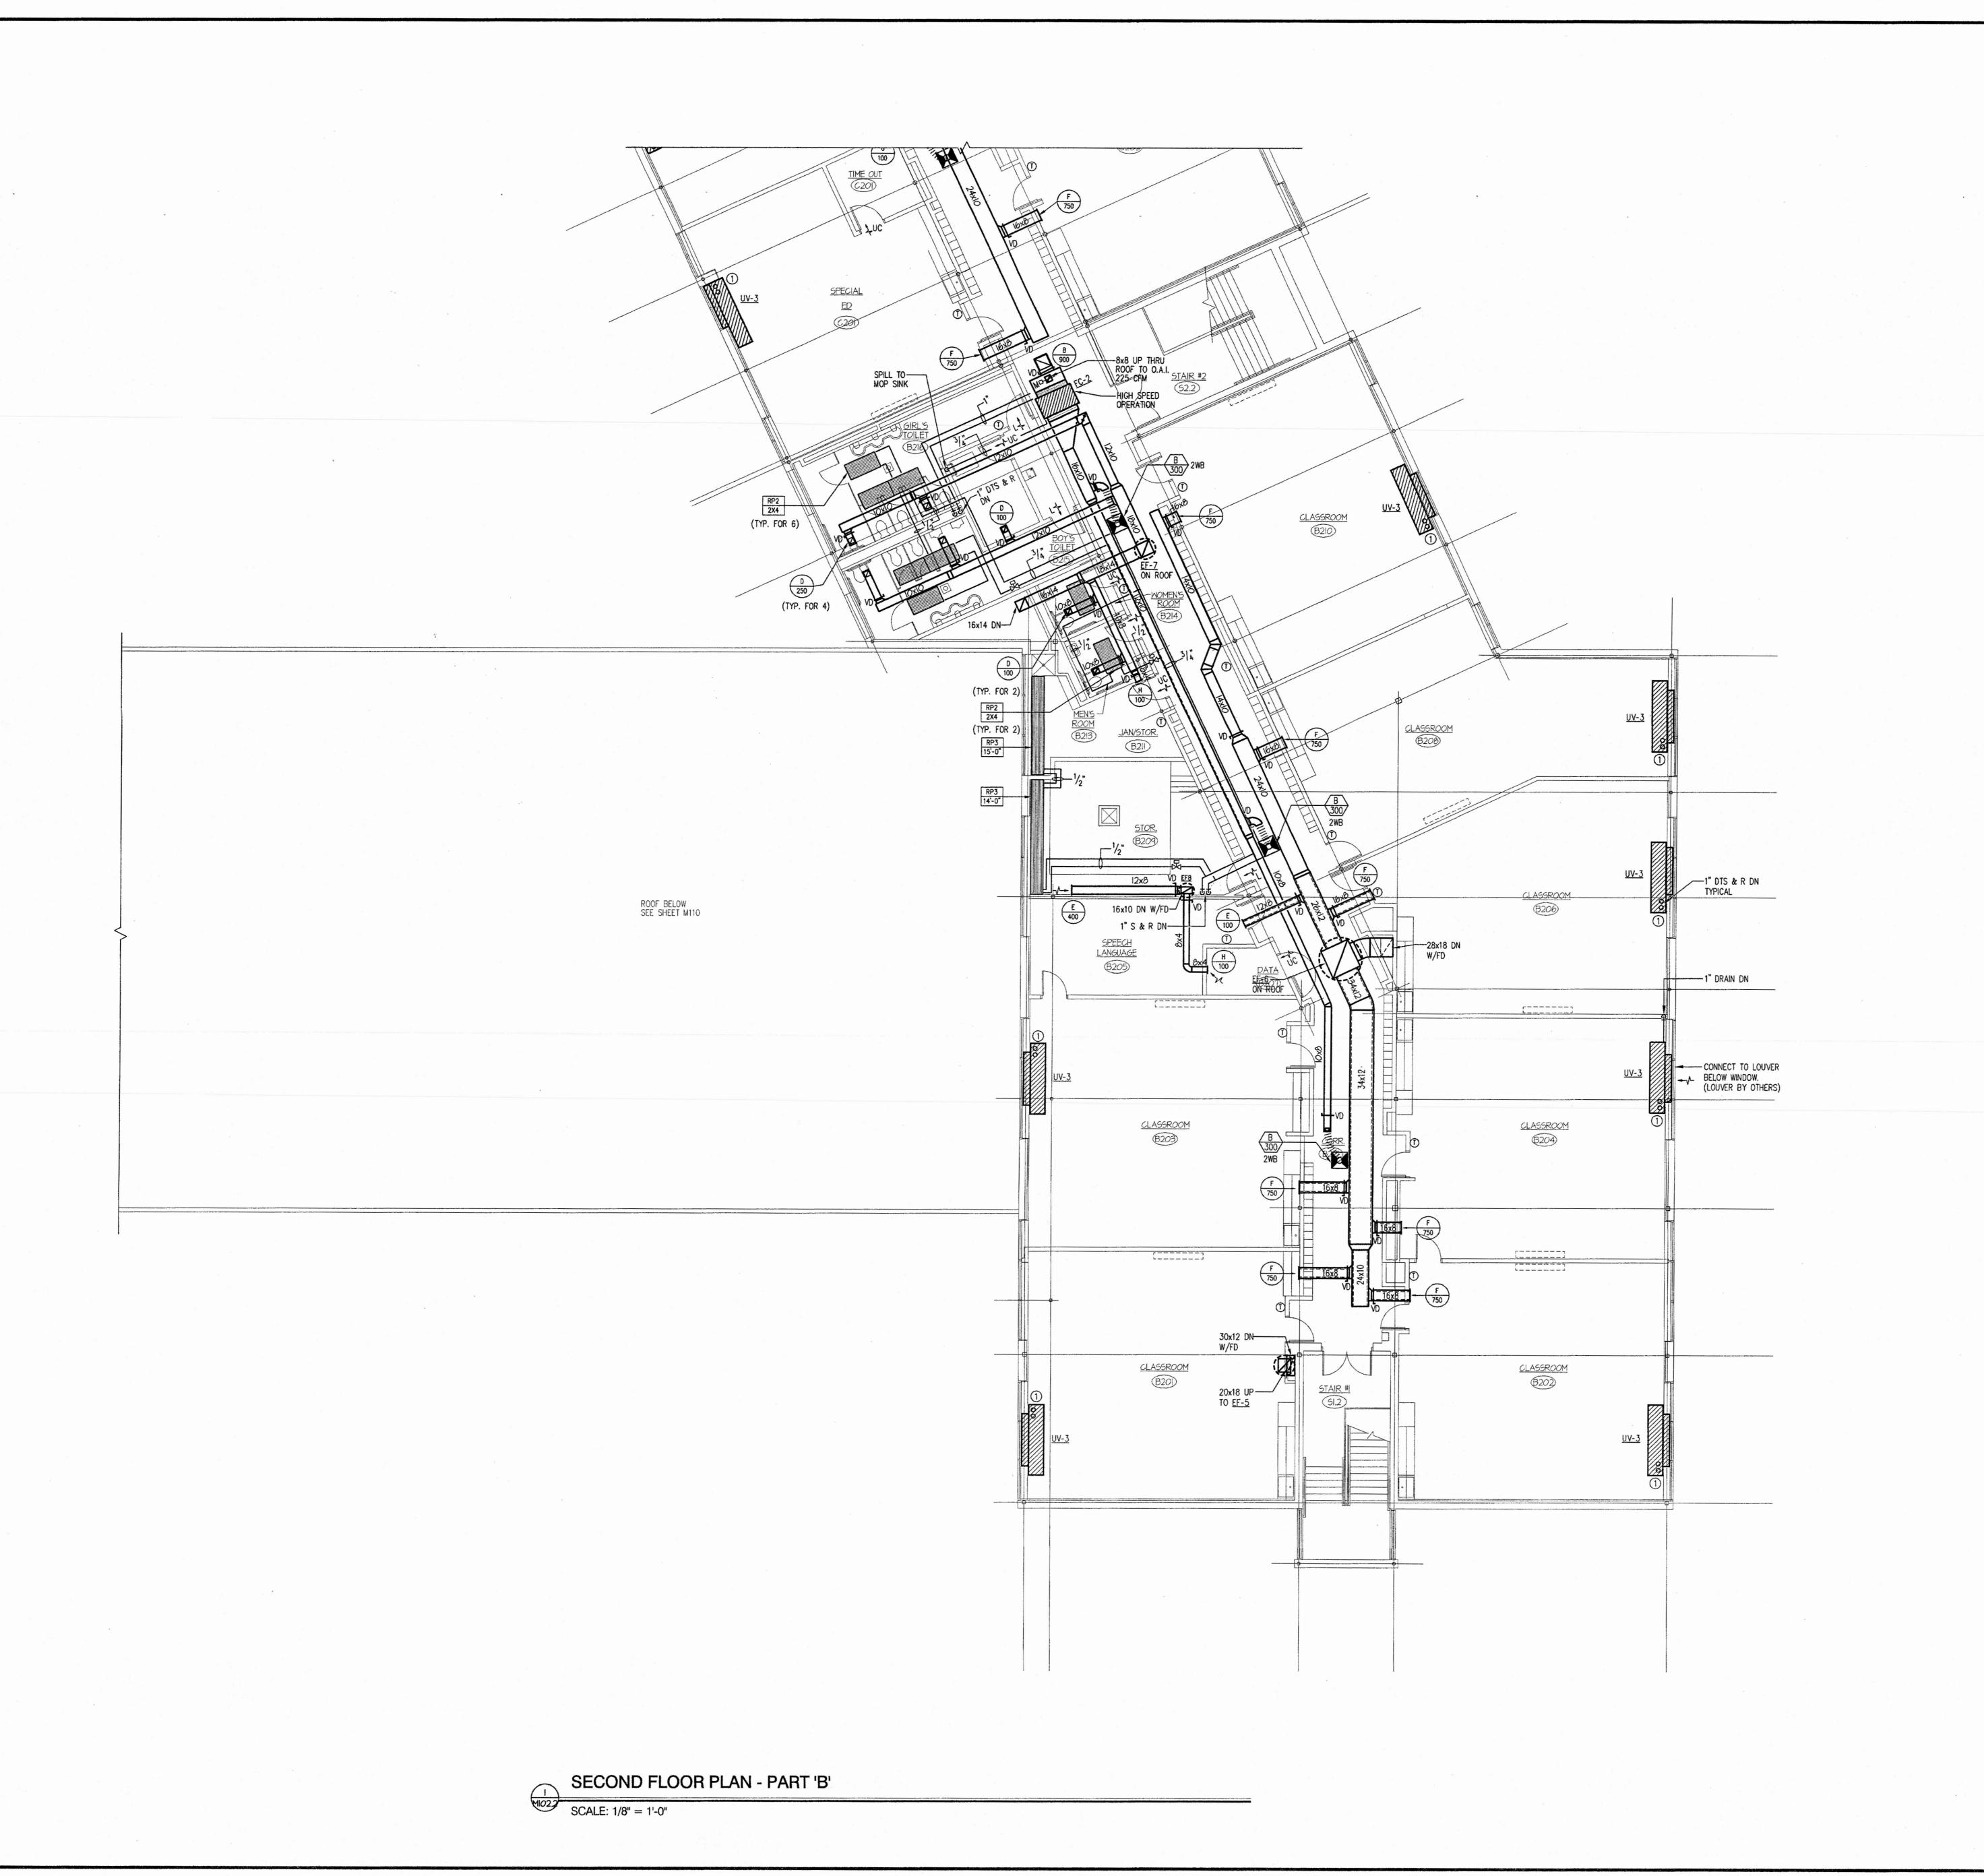

## RFP E-2425-002

Included in this Addendum are mechanical drawings showing the layout of HVAC equipment as it relates to this RFP. The specific areas to be addressed by this RFP are shown in the drawings as Parts B,C & D.

PART "B"

**SEPTEMBER 1, 1999** 

ВУ

1/8" = 1'-0"

49802.06

FIRST FLOOR
PLAN - PART 'B'

STATE PROJECT NO. 096-035A

NEW MILFORD
INTERMEDIATE
SCHOOL
25 SUNNY VALLEY ROAD
NEW MILFORD, CONNECTICUT

ADDITIONS AND RENOVATIONS TO

FLETCHER-THOMPSON, INC.
TWO LAFAYETTE SQUARE
BRIDGEPORT, CT 06604-3944

FLETCHER THOMPSON

J. COSTA
T. COHEN
J. MACALUSO
D. EAR

NORTH

KEY PLAN NOTES
 DROP PIPING IN ARCHITECTURAL PIPE CHASE. RUN HORIZONTALLY TO UNIT VENTILATOR IN FIN TUBE RADIATION ENCLOSURE.
 DROP PIPING IN ARCHITECTURAL PIPE CHASE.
 SUMMER-WINTER VALVE.
 T'STAT SHALL OVERRIDE TIMECLOCK CONTROL OF EF-8.

This drawing and details on it, as an instrument of service, is the property of the architect and may be used for this specific project and shall not be loaned, copied or reproduced without written consent of the architect. KEYPLAN