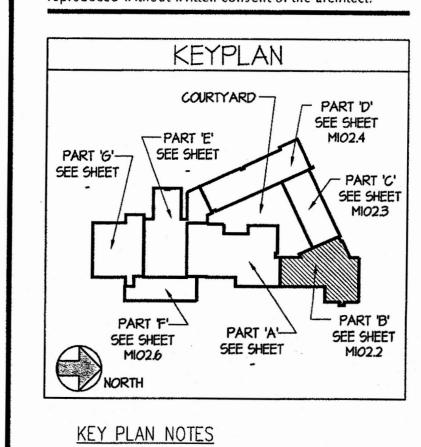

## RFP E-2425-002

Included in this Addendum are mechanical drawings showing the layout of HVAC equipment as it relates to this RFP. The specific areas to be addressed by this RFP are shown in the drawings as Parts B,C & D.

BORDER.dwg 9-8-99 2:45:20 pm EST

PART 'C' KEY PLAN NOTES
 DROP PIPING IN ARCHITECTURAL PIPE CHASE. RUN HORIZONTALLY TO UNIT VENTILATOR IN FIN TUBE RADIATION ENCLOSURE.
 DROP PIPING IN ARCHITECTURAL PIPE CHASE.
 SUMMER-WINTER VALVE. FIRST FLOOR
PLAN - PART 'C' NEW MILFORD
INTERMEDIATE
SCHOOL
25 SUNNY VALLEY ROAD
NEW MILFORD, CONNECTICUT ADDITIONS AND RENOVATIONS TO

FLETCHER

J. COSTA
T. COHEN
J. MACALUSO
D. EAR

FLETCHER-THOMPSON, INC.
TWO LAFAYETTE SQUARE
BRIDGEPORT, CT 06604-3944

STATE PROJECT NO. 096-035A

**SEPTEMBER 1, 1999** 

1/8" = 1'-0"

49802.06

BORDER.dwg 9-8-99 2:45:20 pm EST