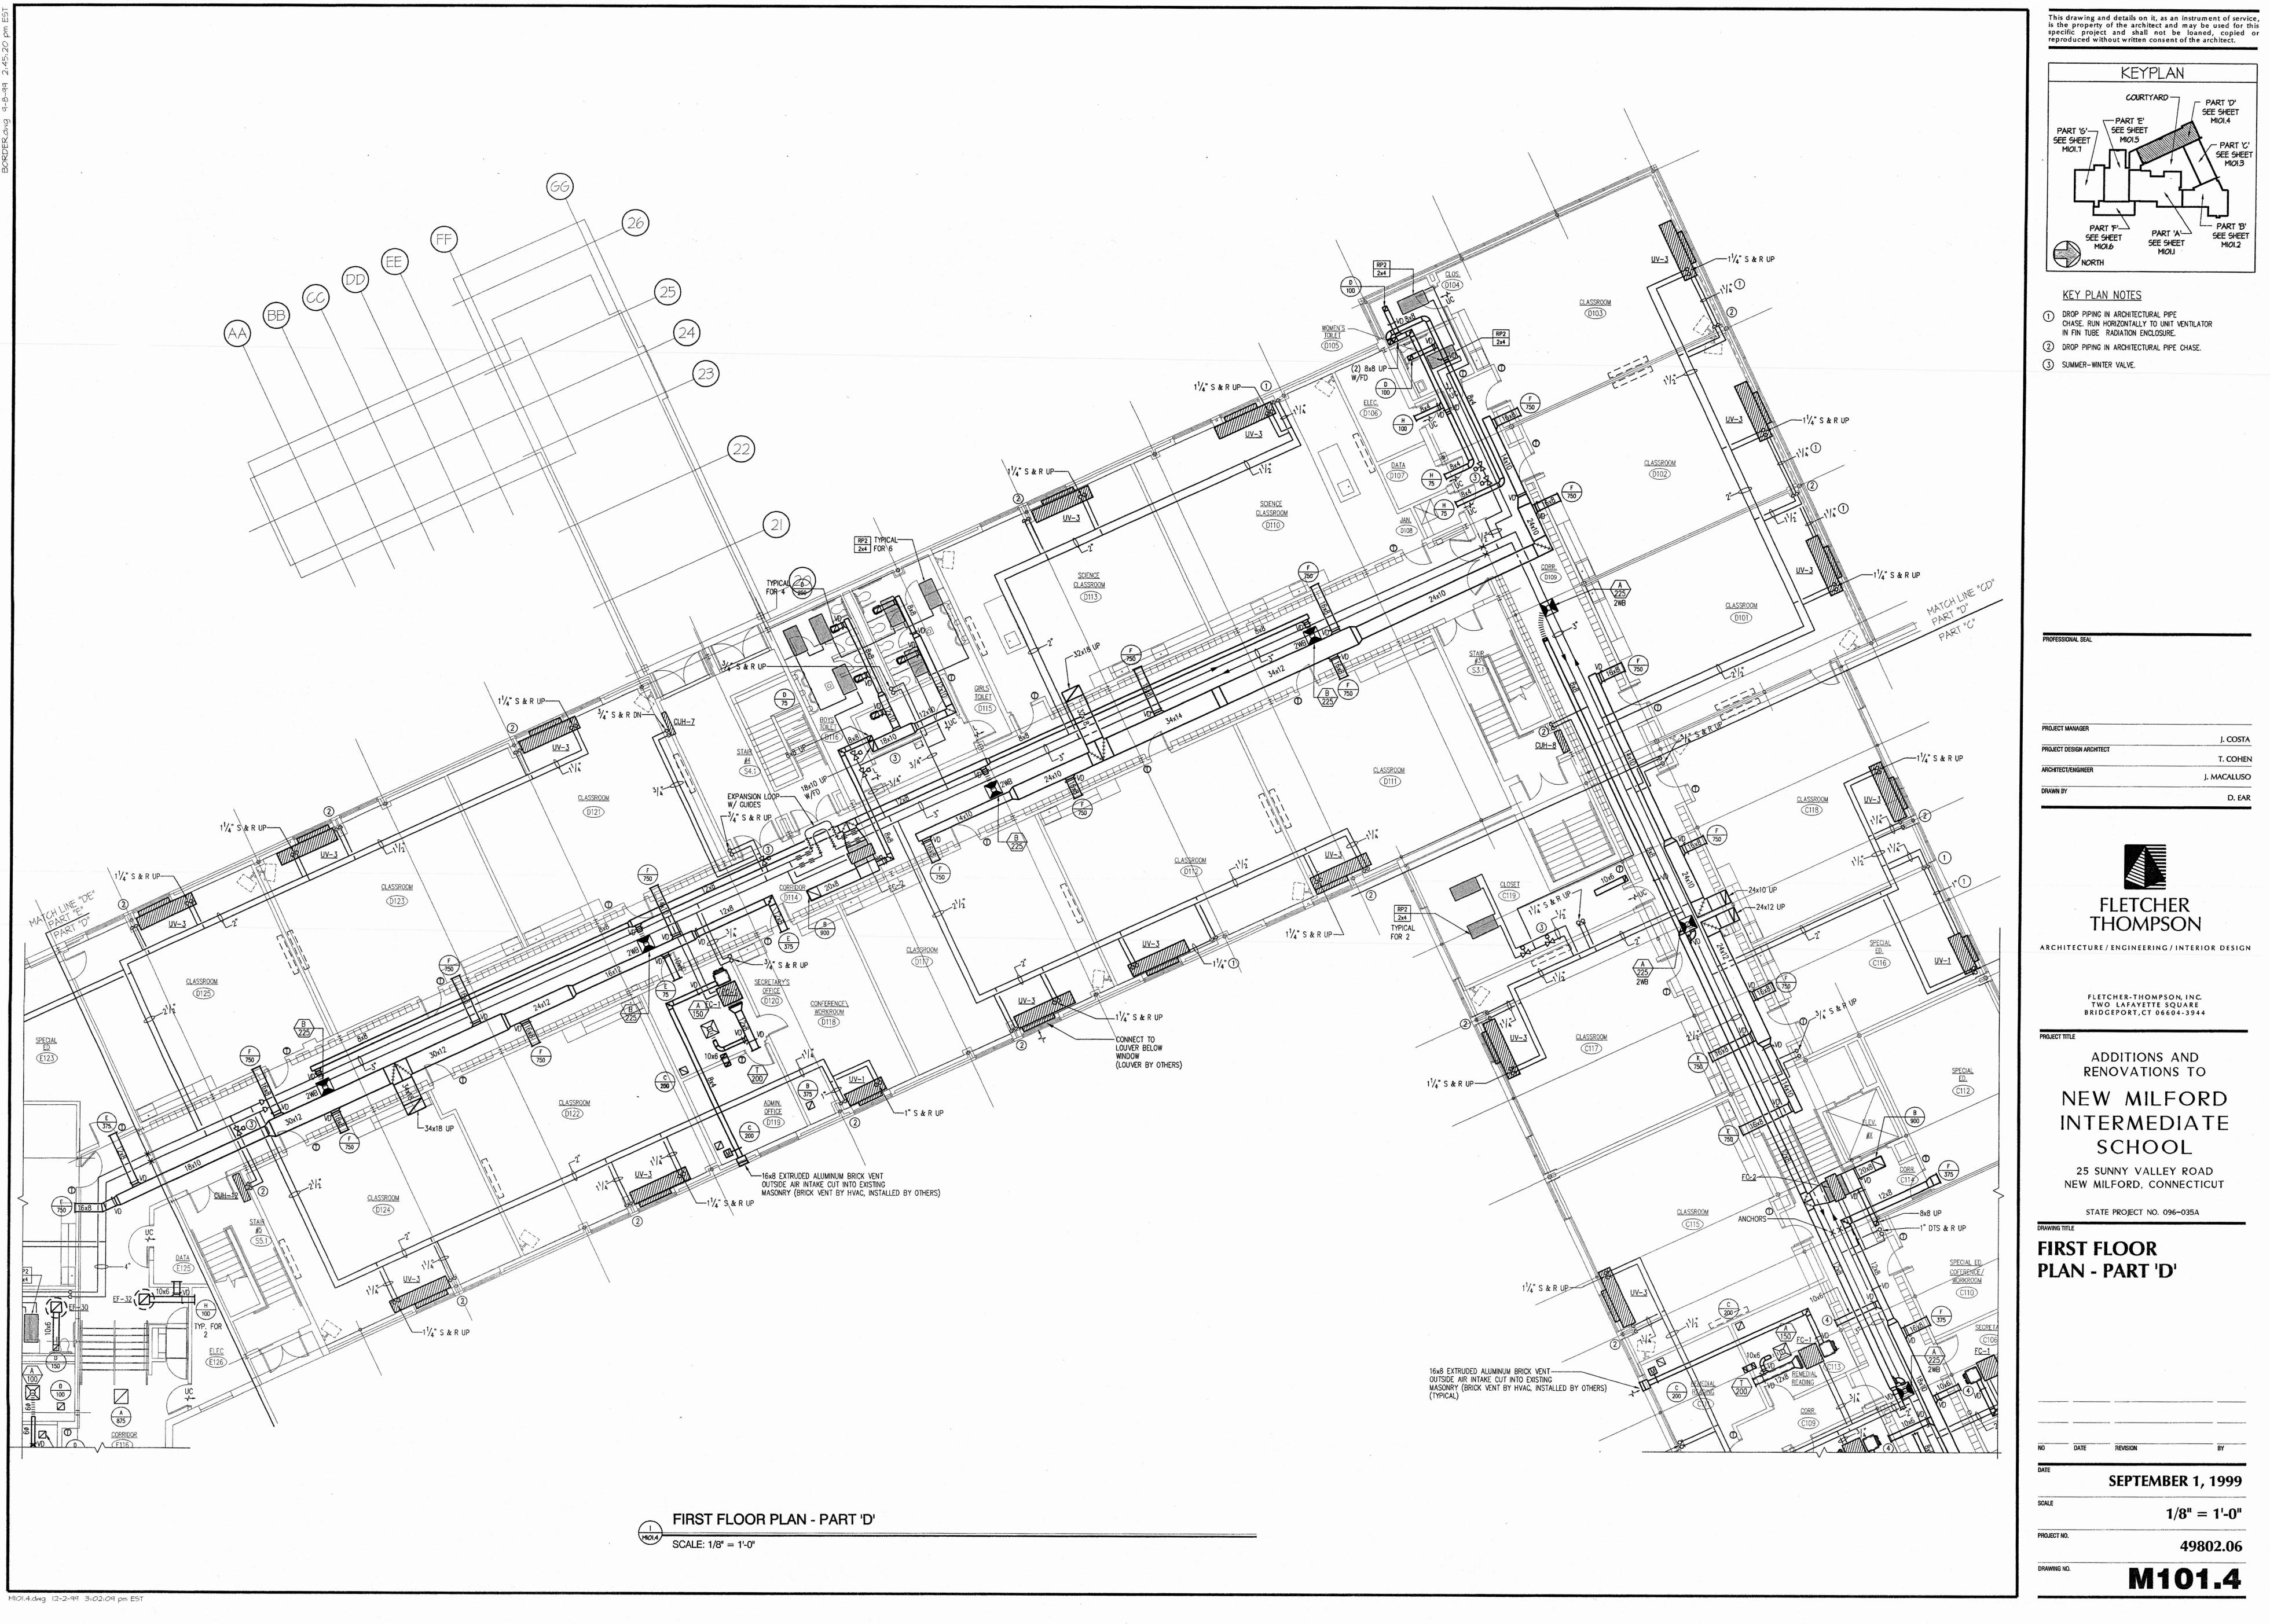

## RFP E-2425-002

Included in this Addendum are mechanical drawings showing the layout of HVAC equipment as it relates to this RFP. The specific areas to be addressed by this RFP are shown in the drawings as Parts B,C & D.

ADDITIONS AND RENOVATIONS TO

FLETCHER-THOMPSON, INC.
TWO LAFAYETTE SQUARE
BRIDGEPORT, CT 06604-3944

FLETCHER THOMPSON

J. COSTA
T. COHEN
J. MACALUSO
D. EAR

NORTH

KEY PLAN NOTES
 DROP PIPING IN ARCHITECTURAL PIPE CHASE. RUN HORIZONTALLY TO UNIT VENTILATOR IN FIN TUBE RADIATION ENCLOSURE.
 DROP PIPING IN ARCHITECTURAL PIPE CHASE.
 SUMMER-WINTER VALVE.
 T'STAT SHALL OVERRIDE TIMECLOCK CONTROL OF EF-8.