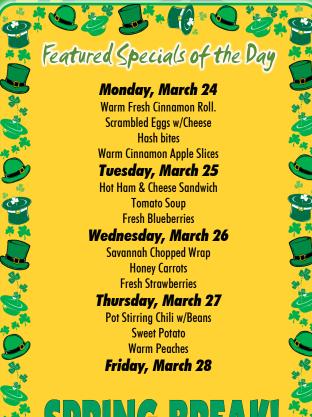

ni, Cheese, Specialty Pizza & Bosco Sticks

Comida: Soft Shell Taco's, Walking Taco's, Nacho's & all the fixings

Market: Fresh Made Daily Gourmet
Salads & Sandwiches





Polar bears are the biggest
bears in the world -- a big male
may weigh a ton or more! To
keep that weight on in a harsh
climate, polar bears will eat
just about anything, but by far
their favorite meals are
ringed and bearded seals.

ANIMAL APPETITES



EAT BETTER. PLAY HARDER. LIVE HEALTHIER. LEARN EASIER.

WELLNESS IS A WAY OF LIFE!







## Please see the other page for items available daily

## eatfit

wanna stay fit?
gotta eat right!



item: french fries <u>verdict:</u> rarely, please



mashed, oven-"fried" -- can be a nutritious part of your regular vegetable rotation. But deep-fried french fries, not so much.





**BEGINS AT THE END OF CLASSES MARCH**