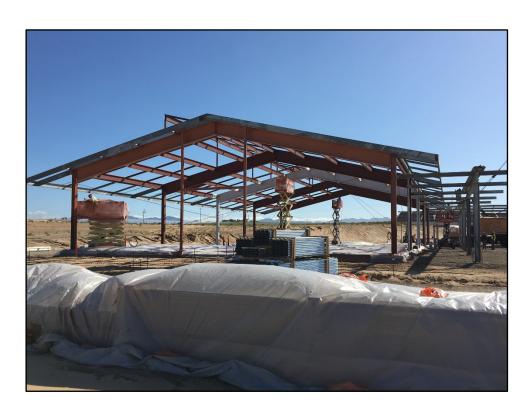

# N. Notice of Completion for the Multi-Level Classroom Building at Ernest Righetti High School - Project #15-175

The Multi-Level Classroom Building at ERHS – Project #15-175, Vernon Edwards Constructors, Inc. – General Contractor, was substantially completed on March 15, 2019. In order to file the necessary Notice of Completion forms with the County of Santa Barbara, the Acceptance of Substantial Completion needs to be formally accepted by the Board of Education.