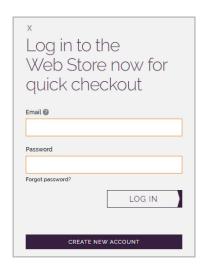

## **Visit the Web Store**

Visit <u>cmes.revtrak.net</u> and add all the items you want to purchase to your shopping cart. When you are ready to check out, click Checkout. Log in or create your personal Web Store account.