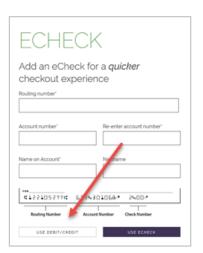

## Setting up your payment information

Enter your **RevTrak Web Store** email and password.

To add an eCheck, stay on this screen and enter your billing information. Select **Add eCheck.** In order to add a Credit or Debit card, select **Use Debit/Credit** and then **Add Card.** Enter your billing and payment information.