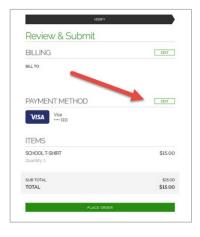

If you are a returning customer and wish to add a different Payment Method, click on the **Edit** tab.

Verify information for accuracy and Click **Place Order**.

Payment will be processed and receipt can be viewed and printed. A receipt will automatically be sent to the email address provided. Receipt can be viewed at any time through your account settings.