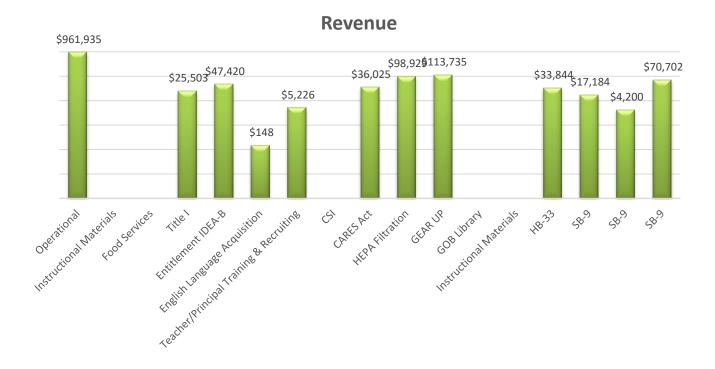

#### **Income Statement:**

Albuquerque Talent Development Academy is dependent on revenue from the Operational fund, which accounts for 68% of total revenues received as of January 31, 2022.

The majority of the expenditures were spent from the Operational fund at 78%. We cannot spend HB-33 until we are in Lease-Purchase Agreement.

|                                  | Fu | nd Balance |    | Revenue     |    |              |    |           |    | ı            | Exp | enditures         |                 |
|----------------------------------|----|------------|----|-------------|----|--------------|----|-----------|----|--------------|-----|-------------------|-----------------|
| Fund                             |    | Budgeted   | Вι | udget (YTD) |    | Actual (YTD) |    | Balance   |    | Budget (YTD) | A   | ctual + Enc (YTD) | Balance         |
| Operational                      | \$ | 285,000    | \$ | 1,646,838   | \$ | 961,935      | \$ | 684,903   | \$ | 1,931,838    | \$  | 1,805,479         | \$<br>126,359   |
| Instructional Materials          | \$ | 2,000      | 0  |             | 0  |              | \$ | -         | \$ | 2,000        | \$  | -                 | \$<br>2,000     |
| Food Services                    | \$ | 1,500      | 0  |             | 0  |              | \$ | -         | \$ | 1,500        | \$  | 1,032             | \$<br>468       |
| Title I                          | \$ | -          | \$ | 117,703     | \$ | 25,503       | \$ | 92,200    | \$ | 117,703      | \$  | 33,207            | \$<br>84,496    |
| Entitlement IDEA-B               | \$ | -          | \$ | 46,030      | \$ | 47,420       | \$ | (1,390)   | \$ | 46,030       | \$  | 45,806            | \$<br>224       |
| English Language Acquisition     | \$ | -          | \$ | 875         | \$ | 148          | \$ | 727       | \$ | 875          | \$  | 702               | \$<br>173       |
| Teacher/Principal Training & Rec | \$ | -          | \$ | 5,114       | \$ | 5,226        | \$ | (112)     | \$ | 5,114        | \$  | 4,965             | \$<br>149       |
| CSI                              | \$ | -          | \$ | 4,208       | \$ | -            | \$ | 4,208     | \$ | 4,208        | \$  | -                 | \$<br>4,208     |
| CARES Act                        | \$ | - 1        | \$ | -           | \$ | 36,025       | \$ | (36,025)  | 0  |              | \$  | -                 | \$<br>-         |
| HEPA Filtration                  | \$ | -          | \$ | 174,748     | \$ | 98,929       | \$ | 75,819    | \$ | 174,748      | \$  | 146,238           | \$<br>28,510    |
| GEAR UP                          | \$ | -          | \$ | 218,287     | \$ | 113,735      | \$ | 104,552   | \$ | 218,287      | \$  | 181,457           | \$<br>36,830    |
| GOB Library                      | \$ | -          | 0  |             | 0  |              | \$ | -         | 0  |              | \$  | -                 | \$<br>-         |
| Instructional Materials          | \$ | -          | 0  |             | 0  |              | \$ | -         | 0  |              | \$  | -                 | \$<br>-         |
| HB-33                            | \$ | 544,463    | \$ | 92,340      | \$ | 33,844       | \$ | 58,496    | \$ | 636,803      | \$  | -                 | \$<br>636,803   |
| SB-9                             | \$ | 216,964    | \$ | 46,763      | \$ | 17,184       | \$ | 29,579    | \$ | 263,727      | \$  | 20,352            | \$<br>243,375   |
| SB-9                             | \$ | 4,096      | \$ | 4,200       | \$ | 4,200        | \$ | -         | \$ | 8,296        | \$  | -                 | \$<br>8,296     |
| SB-9                             | \$ |            | \$ | 84,609      | \$ | 70,702       | \$ | 13,908    | \$ | 84,609       | \$  | 84,608            | \$<br>1         |
| Total                            | \$ | 1,054,023  | \$ | 2,441,715   | \$ | 1,414,851    | \$ | 1,026,864 | \$ | 3,495,738    | \$  | 2,323,847         | \$<br>1,171,891 |