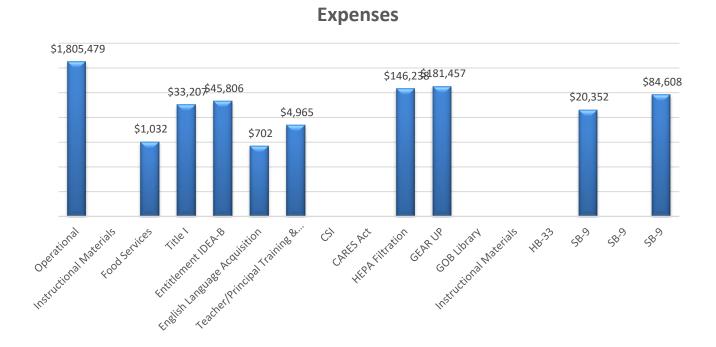

## **Budget to Actual:**

Percentage of budget spent includes actual and encumbered expenses. The dollar amounts are indicated on the second graph. The breakdown for actual versus encumbered is indicated in the third graph below.

|                                  | Fu | nd Balance |    | Revenue     |    |              |    |           |    | ı            | Exp | enditures         |                 |
|----------------------------------|----|------------|----|-------------|----|--------------|----|-----------|----|--------------|-----|-------------------|-----------------|
| Fund                             |    | Budgeted   | Вι | udget (YTD) |    | Actual (YTD) |    | Balance   |    | Budget (YTD) | A   | ctual + Enc (YTD) | Balance         |
| Operational                      | \$ | 285,000    | \$ | 1,646,838   | \$ | 961,935      | \$ | 684,903   | \$ | 1,931,838    | \$  | 1,805,479         | \$<br>126,359   |
| Instructional Materials          | \$ | 2,000      | 0  |             | 0  |              | \$ | -         | \$ | 2,000        | \$  | -                 | \$<br>2,000     |
| Food Services                    | \$ | 1,500      | 0  |             | 0  |              | \$ | -         | \$ | 1,500        | \$  | 1,032             | \$<br>468       |
| Title I                          | \$ | -          | \$ | 117,703     | \$ | 25,503       | \$ | 92,200    | \$ | 117,703      | \$  | 33,207            | \$<br>84,496    |
| Entitlement IDEA-B               | \$ | -          | \$ | 46,030      | \$ | 47,420       | \$ | (1,390)   | \$ | 46,030       | \$  | 45,806            | \$<br>224       |
| English Language Acquisition     | \$ | -          | \$ | 875         | \$ | 148          | \$ | 727       | \$ | 875          | \$  | 702               | \$<br>173       |
| Teacher/Principal Training & Rec | \$ | -          | \$ | 5,114       | \$ | 5,226        | \$ | (112)     | \$ | 5,114        | \$  | 4,965             | \$<br>149       |
| CSI                              | \$ | -          | \$ | 4,208       | \$ | -            | \$ | 4,208     | \$ | 4,208        | \$  | -                 | \$<br>4,208     |
| CARES Act                        | \$ | - 1        | \$ | -           | \$ | 36,025       | \$ | (36,025)  | 0  |              | \$  | -                 | \$<br>-         |
| HEPA Filtration                  | \$ | -          | \$ | 174,748     | \$ | 98,929       | \$ | 75,819    | \$ | 174,748      | \$  | 146,238           | \$<br>28,510    |
| GEAR UP                          | \$ | -          | \$ | 218,287     | \$ | 113,735      | \$ | 104,552   | \$ | 218,287      | \$  | 181,457           | \$<br>36,830    |
| GOB Library                      | \$ | -          | 0  |             | 0  |              | \$ | -         | 0  |              | \$  | -                 | \$<br>-         |
| Instructional Materials          | \$ | -          | 0  |             | 0  |              | \$ | -         | 0  |              | \$  | -                 | \$<br>-         |
| HB-33                            | \$ | 544,463    | \$ | 92,340      | \$ | 33,844       | \$ | 58,496    | \$ | 636,803      | \$  | -                 | \$<br>636,803   |
| SB-9                             | \$ | 216,964    | \$ | 46,763      | \$ | 17,184       | \$ | 29,579    | \$ | 263,727      | \$  | 20,352            | \$<br>243,375   |
| SB-9                             | \$ | 4,096      | \$ | 4,200       | \$ | 4,200        | \$ | -         | \$ | 8,296        | \$  | -                 | \$<br>8,296     |
| SB-9                             | \$ |            | \$ | 84,609      | \$ | 70,702       | \$ | 13,908    | \$ | 84,609       | \$  | 84,608            | \$<br>1         |
| Total                            | \$ | 1,054,023  | \$ | 2,441,715   | \$ | 1,414,851    | \$ | 1,026,864 | \$ | 3,495,738    | \$  | 2,323,847         | \$<br>1,171,891 |