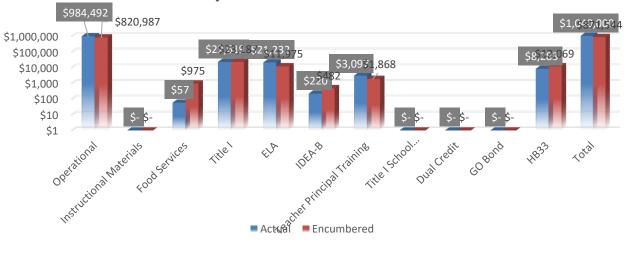

## **Budget to Actual:**

Percentage of budget spent includes actual and encumbered expenses. The dollar amounts are indicated on the second graph. The breakdown for actual versus encumbered is indicated in the third graph below.

|                                  | Fu | nd Balance |    | Revenue     |    |              |    |           |    | ı            | Exp | enditures         |                 |
|----------------------------------|----|------------|----|-------------|----|--------------|----|-----------|----|--------------|-----|-------------------|-----------------|
| Fund                             |    | Budgeted   | Вι | udget (YTD) |    | Actual (YTD) |    | Balance   |    | Budget (YTD) | A   | ctual + Enc (YTD) | Balance         |
| Operational                      | \$ | 285,000    | \$ | 1,646,838   | \$ | 961,935      | \$ | 684,903   | \$ | 1,931,838    | \$  | 1,805,479         | \$<br>126,359   |
| Instructional Materials          | \$ | 2,000      | 0  |             | 0  |              | \$ | -         | \$ | 2,000        | \$  | -                 | \$<br>2,000     |
| Food Services                    | \$ | 1,500      | 0  |             | 0  |              | \$ | -         | \$ | 1,500        | \$  | 1,032             | \$<br>468       |
| Title I                          | \$ | -          | \$ | 117,703     | \$ | 25,503       | \$ | 92,200    | \$ | 117,703      | \$  | 33,207            | \$<br>84,496    |
| Entitlement IDEA-B               | \$ | -          | \$ | 46,030      | \$ | 47,420       | \$ | (1,390)   | \$ | 46,030       | \$  | 45,806            | \$<br>224       |
| English Language Acquisition     | \$ | -          | \$ | 875         | \$ | 148          | \$ | 727       | \$ | 875          | \$  | 702               | \$<br>173       |
| Teacher/Principal Training & Rec | \$ | -          | \$ | 5,114       | \$ | 5,226        | \$ | (112)     | \$ | 5,114        | \$  | 4,965             | \$<br>149       |
| CSI                              | \$ | -          | \$ | 4,208       | \$ | -            | \$ | 4,208     | \$ | 4,208        | \$  | -                 | \$<br>4,208     |
| CARES Act                        | \$ | - 1        | \$ | -           | \$ | 36,025       | \$ | (36,025)  | 0  |              | \$  | -                 | \$<br>-         |
| HEPA Filtration                  | \$ | -          | \$ | 174,748     | \$ | 98,929       | \$ | 75,819    | \$ | 174,748      | \$  | 146,238           | \$<br>28,510    |
| GEAR UP                          | \$ | -          | \$ | 218,287     | \$ | 113,735      | \$ | 104,552   | \$ | 218,287      | \$  | 181,457           | \$<br>36,830    |
| GOB Library                      | \$ | -          | 0  |             | 0  |              | \$ | -         | 0  |              | \$  | -                 | \$<br>-         |
| Instructional Materials          | \$ | -          | 0  |             | 0  |              | \$ | -         | 0  |              | \$  | -                 | \$<br>-         |
| HB-33                            | \$ | 544,463    | \$ | 92,340      | \$ | 33,844       | \$ | 58,496    | \$ | 636,803      | \$  | -                 | \$<br>636,803   |
| SB-9                             | \$ | 216,964    | \$ | 46,763      | \$ | 17,184       | \$ | 29,579    | \$ | 263,727      | \$  | 20,352            | \$<br>243,375   |
| SB-9                             | \$ | 4,096      | \$ | 4,200       | \$ | 4,200        | \$ | -         | \$ | 8,296        | \$  | -                 | \$<br>8,296     |
| SB-9                             | \$ |            | \$ | 84,609      | \$ | 70,702       | \$ | 13,908    | \$ | 84,609       | \$  | 84,608            | \$<br>1         |
| Total                            | \$ | 1,054,023  | \$ | 2,441,715   | \$ | 1,414,851    | \$ | 1,026,864 | \$ | 3,495,738    | \$  | 2,323,847         | \$<br>1,171,891 |