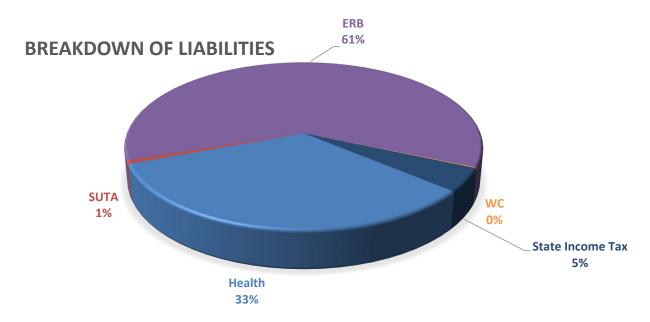

There are currently five different liability accounts of which the largest is ERB at 61%. The total amounts for the liability balance is \$44,153.58.