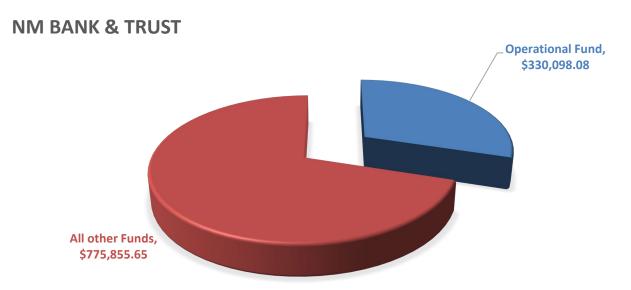

#### **Balance Sheet:**

Albuquerque Talent Development Academy's only bank account reports the balance by fund totaling \$1,105,953.73 as of January 31, 2022. The Operational fund currently possesses approximately 30% of the cash of the school's funds.