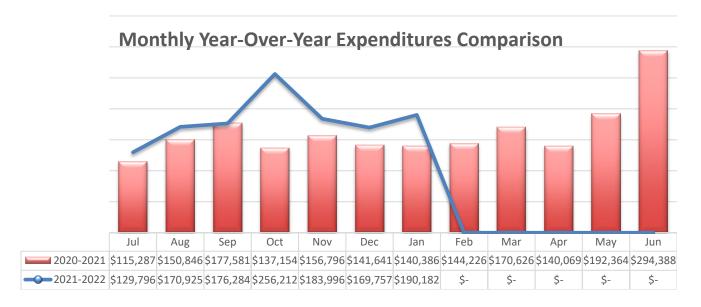

## **Expenditure Analytical Review**

There was a \$49,796 increase in ATDA's monthly expenditures over last year's total monthly expenditures for January.

# January Year-Over-Year Expenditures Comparison by Type

| YoY                                         | Jan |         | Total |         |
|---------------------------------------------|-----|---------|-------|---------|
| Compensation                                | \$  | 14,789  | \$    | 82,083  |
| Employee Benefits                           | \$  | 5,690   | \$    | 30,052  |
| Purchased Professional & Technical Services | \$  | 5,697   | \$    | 21,567  |
| Purchased Property Services                 | \$  | 9,673   | \$    | 23,443  |
| Other Purchased Services                    | \$  | 15,423  | \$    | 35,798  |
| Supplies                                    | \$  | (1,475) | \$    | (2,790) |
| Property                                    | \$  | -       | \$    | 67,307  |
| Debt Service and Miscellaneous              | \$  | -       | \$    | -       |
| Total                                       | \$  | 49,796  | \$    | 257,460 |