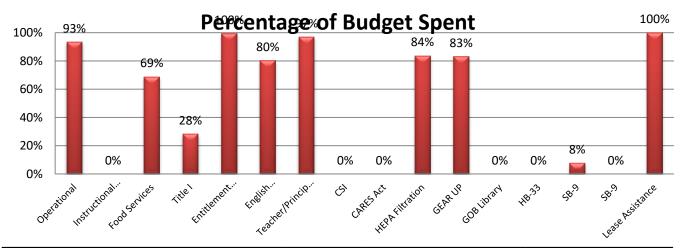

## **Financial Highlights**

Key financial highlights are as follows:

- ATDA has a total of \$69,794.94 in negative fund balance among nine funds through January. RfRs through December 31 will be requested by the end of this month.
- ATDA spent 93% of its Operational budget.
- ATDA has the necessary minimum cash reserve to maintain acceptable liquidity coming into FY2021-2022.

## **Budget to Actual:**

Percentage of budget spent includes actual and encumbered expenses. The dollar amounts are indicated on the second graph. The breakdown for actual versus encumbered is indicated in the third graph below.