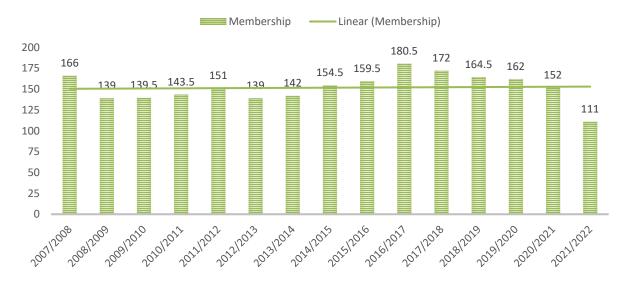

## **Relevant Current Economic Factors, Decisions and Conditions**

- ATDA will be funded on 111 students for 2021-2022; however, hold harmless provisions will hold our SEG consistent
  with January 1, 2021 amounts. Low enrollment will continue to increase burden on Operational fund because it causes
  other funding sources such as Lease Assistance to be reduced. Therefore, even if we are held harmless for this one
  fiscal year, we must increase enrollment to sustain long term.
  - Noted on NMPED Secretary's call: "Heads up! Legislature will finish at noon a week from today. If they are successful, they will send a budget up for the Governor's signature. Looks like there will be 7% raise for everyone and 10% for anyone willing to participate in ELTP. Once the unit value is set, you will start building your budgets. If you have declining enrollment, you'll have a difficult time meeting the requirements of this budget. Challenges will lie there to build a balanced budget."
- 80% Phase-out of the Small School Size Adjustment for FY23.
- No hold-harmless for FY23.
- Pay increases for FY23.
- Potential for moving facilities. Down payment will be from HB33/SB9 funds.
- LFC monitoring growing cash balances across schools in NM.

# **FUNDED ENROLLMENT**