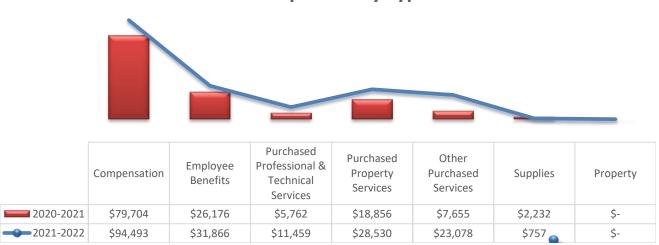

## **Expenditure Analytical Review**

There was a \$49,796 increase in ATDA's monthly expenditures over last year's total monthly expenditures for January.

# January Year-Over-Year Expenditures Comparison by Type

| YoY                                         | Jan |         | Total |         |
|---------------------------------------------|-----|---------|-------|---------|
| Compensation                                | \$  | 14,789  | \$    | 82,083  |
| Employee Benefits                           | \$  | 5,690   | \$    | 30,052  |
| Purchased Professional & Technical Services | \$  | 5,697   | \$    | 21,567  |
| Purchased Property Services                 | \$  | 9,673   | \$    | 23,443  |
| Other Purchased Services                    | \$  | 15,423  | \$    | 35,798  |
| Supplies                                    | \$  | (1,475) | \$    | (2,790) |
| Property                                    | \$  | -       | \$    | 67,307  |
| Debt Service and Miscellaneous              | \$  | -       | \$    | -       |
| Total                                       | \$  | 49,796  | \$    | 257,460 |