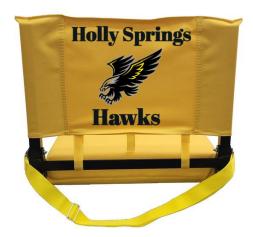

## Holly Springs Intermediate School

Support Our Hawks and purchase your

# **Stadium Seat**

\$65.00