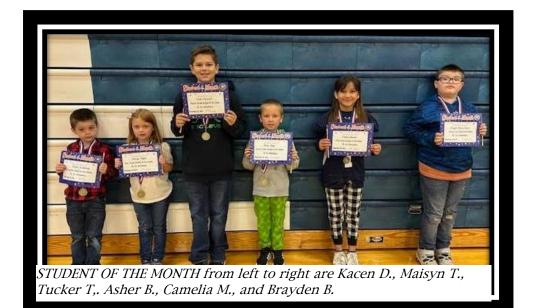

r 4 through 11. Family night is Wednesday December 6 from 3 to 8 PM.

More information coming.



#### **SAVE THOSE PULL TABS!**

Grades K-5 will be collecting pull tabs. The class that brings in the most pull tabs will receive a reward. This money goes to support the Ronald McDonald House. Thanks for supporting this cause. We have had people from our community who have been able to utilize the Ronald McDonald House. Pull tabs will be due in March, date TBD.

## PARENTS/GUARDIANS PLEASE !!



If your child(ren) are **NOT FEELING WELL** or are obviously sick, **PLEASE** keep them home. We have had numerous children come into the office who have been sent to school sick. Please assess your child each morning and call the office if they will not be attending. Thank you for your cooperation.







## **HS & MS NEWS**

"Only a life lived for others is a life worthwhile" –
Albert Einstein

# SENIOR CORNER



**Seniors** will be starting their senior projects in November. The first part of the senior project is to set up three separate job shadows, a total of 12 hours at a business that represents the career path the student has chosen as their topic. These job shadows can be completed during school time, but please let the office know when your child will be absent. The job shadows are due by mid-April.

Parents, please speak with your child and discuss different types of job shadows that would work for this project. If you need help finding job shadows, please contact Mrs. Robinson, and she will help you out. The job shadows are the most important part of the project, and we re