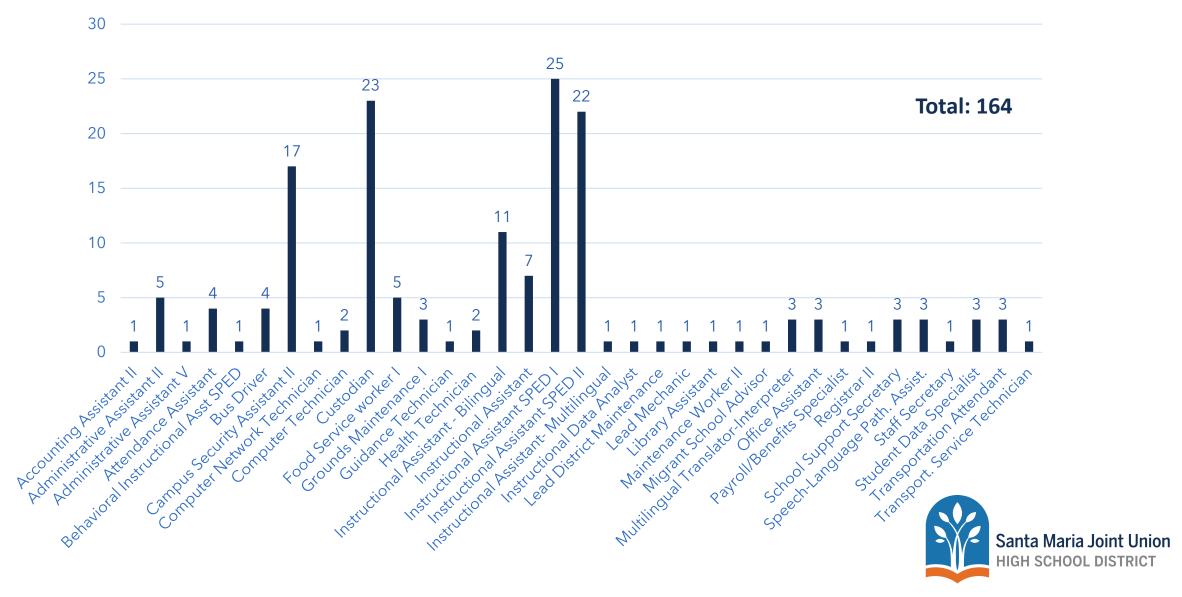

### **Classified Vacancies Posted**





## **Classified Applicant Communication**





**Classified Hires** 

for 2021-2022 and 2022-2023



# Classified Management 2021-2023



Business Department

1

**Curriculum Department** 

1

Technology Department

1

Maintenance & Operations

1



## Certificated Management Hires 2021-2023

Assistant Principals

5

**Certificated Directors** 

3

Deans of Students

4

**Principals** 

2

New: 6 Total: 14



## Certificated Hiring Overview 2021-2023

#### **2021-2022 School Year**

#### 53 hires

- 21 SMJUHSD graduates
- 46 live locally
- 13 from surrounding districts
- 27 bilingual
- 19 from SMJUHSD
  - 9 From Classified

#### **2022-2023 School Year**

#### 42 hires

- 16 SMJUHSD graduates
- 32 live locally
- 11 from surrounding districts
- 26 bilingual
- 11 from SMJUHSD
  - 5 from Classified



### **Certificated Hires at Each Site**





### Breakdown of Positions Hired 2021-2023