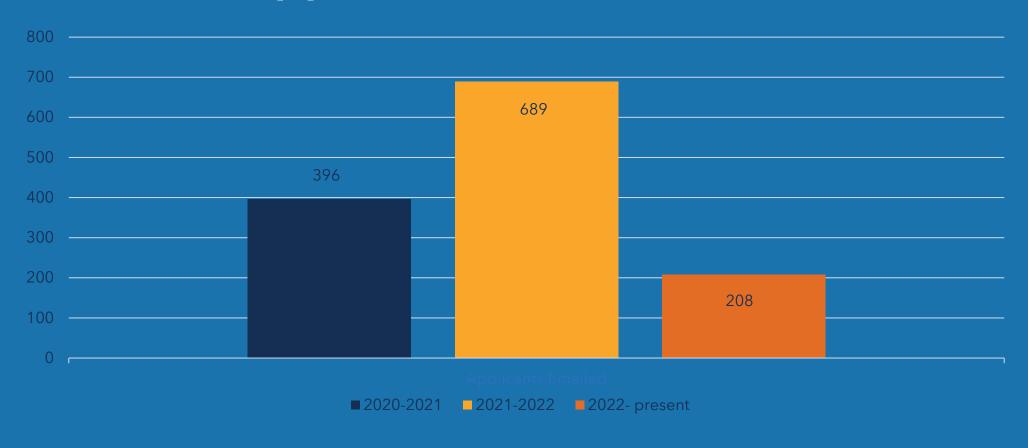

### **Classified Vacancies Posted**





## **Classified Applicant Communication**





**Classified Hires** 

for 2021-2022 and 2022-2023



# Classified Management 2021-2023



Business Department

1

**Curriculum Department** 

1

Technology Department

1

Maintenance & Operations

1



## Certificated Management Hires 2021-2023

Assistant Principals

5

**Certificated Directors** 

3

Deans of Students

4

**Principals** 

2

New: 6 Total: 14



## Certificated Hiring Overview 2021-2023

#### **2021-2022 School Year**

#### 53 hires

- 21 SMJUHSD graduates
- 46 live locally
- 13 from surrounding districts
- 27 bilingual
- 19 from SMJUHSD
  - 9 From Classified

#### **2022-2023 School Year**

#### 42 hires

- 16 SMJUHSD graduates
- 32 live locally
- 11 from surrounding districts
- 26 bilingual
- 11 from SMJUHSD
  - 5 from Classified



### **Certificated Hires at Each