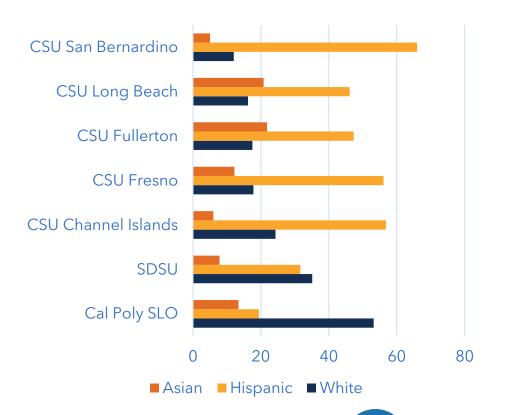

### **Certificated Recruitment Efforts 2021-2023**

Compared to previous years, recruiting efforts have been made on campuses that better reflect the diversity of our students including:

10

\*chart shows only the 3 largest race/ethnicity groups in post-secondary education (4-year colleges)