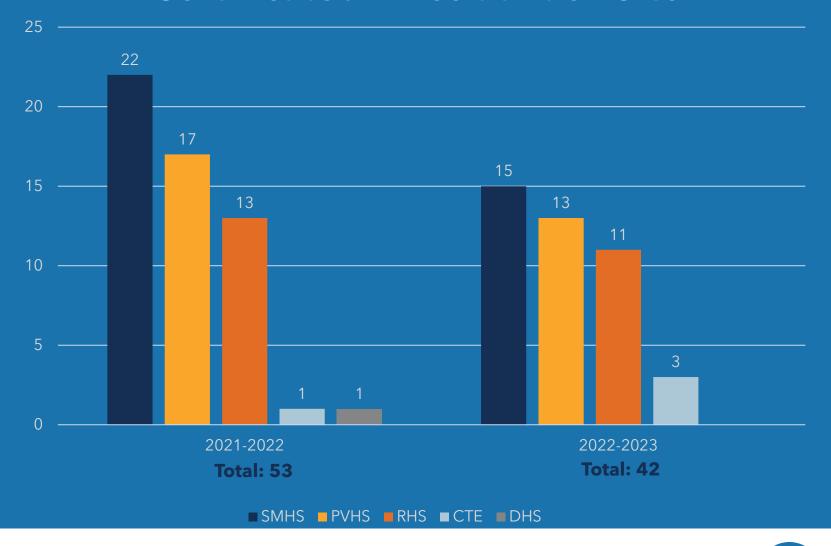

### **Certificated Hires at Each Site**

#### 53 hires

- 21 SMJUHSD graduates
- 46 live locally
- 13 from surrounding districts
- 27 bilingual
- 19 from SMJUHSD
  - 9 From Classified

#### 42 hires

- 16 SMJUHSD graduates
- 32 live locally
- 11 from surrounding districts
- 26 bilingual
- 11 from SMJUHSD
  - 5 from Classified