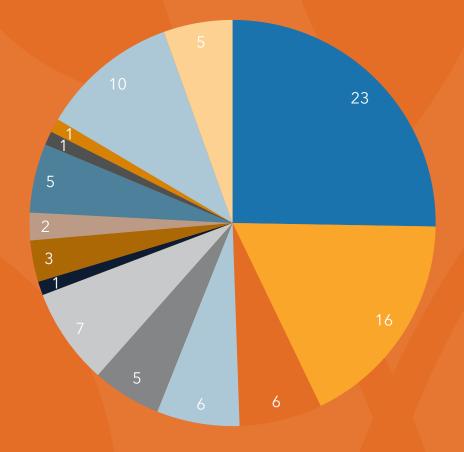

### **Certificated Recruitment Efforts 2021-2023**

Compared to previous years, recruiting efforts have been made on campuses that better reflect the diversity of our students including:

10

\*chart shows only the 3 largest race/ethnicity groups in post-secondary education (4-year colleges)