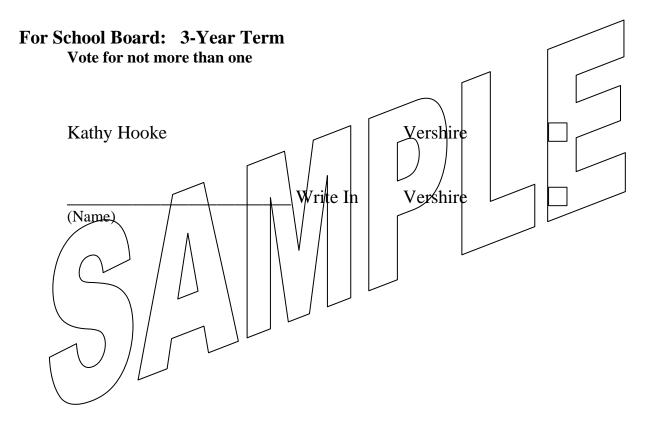

## SCHOOL DISTRICT

VERSHIRE, VERMON MARCH 21, 2023 School District Clerk Instructions to Voters: To vote for a person whose

Instructions to Voters: To vote for a person whose name is printed on the ballot, mark a cross (X) in the square at the right of that person's name. To vote for a person whose name is not printed on the ballot, write the person's name on the blank line in the appropriate block and mark a cross (X) in the square to the right of that person's name.

Rivendell Interstate School District Vershire, Vermont Ballot for School Board Members March 21, 2023