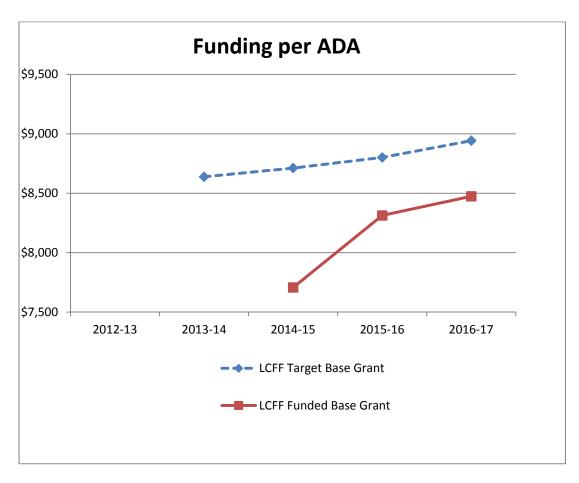

|                                                                 | 2014-15<br>Estimated<br>Actuals | 2015-16<br>Budget  | Difference   |
|-----------------------------------------------------------------|---------------------------------|--------------------|--------------|
| LCFF State Aid Funding                                          |                                 |                    |              |
| Base Grant                                                      | \$56,900,271                    | \$62,674,601       | \$ 5,774,330 |
| Supplemental/Concentration Grant                                | 5,298,070                       | 10,810,477         | 5,512,407    |
| Total LCFF State Aid                                            | 62,198,341                      | 73,485,078         | 11,286,737   |
| In-Lieu taxes Property Tax Transfer SBCEO for Special Education | 2,474<br>1,367,997              | 6,456<br>1,367,997 | 3,982        |
| Total Revenues, LCFF Sources                                    | \$63,568,812                    | \$74,859,531       | \$11,290,719 |
| Funded LCFF Base Grant / ADA:                                   | \$ 7,707                        | \$ 8,313           | \$ 606       |
| Funded ADA                                                      | 7383                            | 7539               |              |

A graphical display of the Base Grant amounts per ADA, funded and target, is presented on the following page.