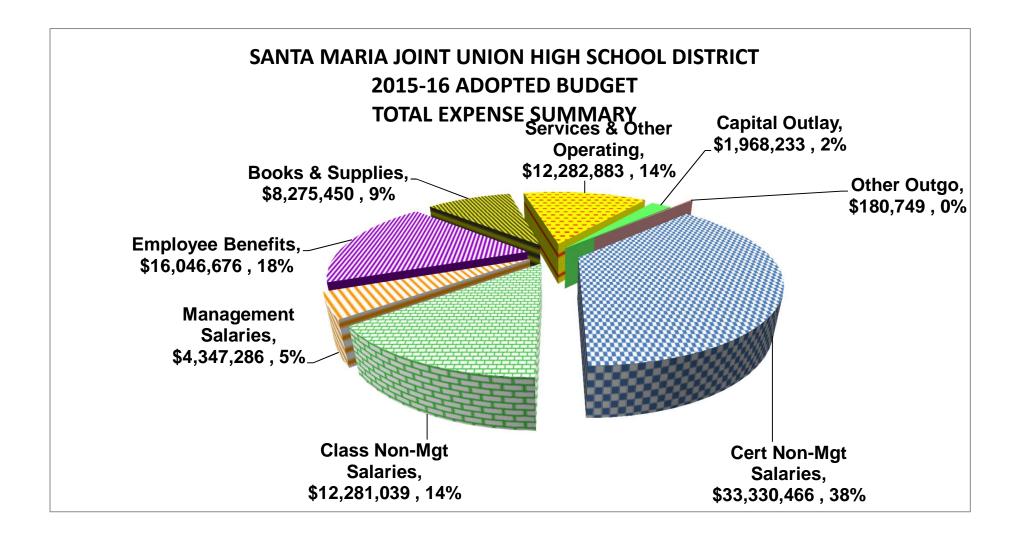

## Salaries, Wages, and Benefits

In total, expenditures for salaries, wages, and benefits increase by \$4,434,915 in the budget year. Components of this increase, by bargaining unit/employee group, are detailed in the tables below and on the following page.

| CERTIFICATED                                                                                            | FTE COST |              |
|---------------------------------------------------------------------------------------------------------|----------|--------------|
| Increased cost for step/column movement including statutory benefits                                    |          | \$ 696,575   |
| Increased costs due to 1.85 percentage point increase in STRS                                           |          | 581,961      |
| Increased costs for pay rate increase that occurred in January 2015 now being projected for entire year |          | 182,185      |
| Increased costs associated with District's LCAP plan, including addition of AVID stipends LCAP goal 4   |          | 36,850       |
| New staffing:                                                                                           |          | 459,747      |
| BCBA Board Certified Behavior Analyst                                                                   | 1.00     |              |
| Speech Pathologist                                                                                      | 0.50     |              |
| Additional staff in support of enrollment growth                                                        | 5.00     |              |
| Total increase Certificated staffing                                                                    | 6.50     | \$ 1,957,318 |

| CLASSIFIED                                                                                                                                                   | FTE  | COST         |
|--------------------------------------------------------------------------------------------------------------------------------------------------------------|------|--------------|
| Increased costs for step/column movement including statutory benefits                                                                                        |      | \$ 176,741   |
| Cost associated with settlement with bargaining unit for 6.07% salary schedule increase                                                                      |      | 749,583      |
| Cost associated with approved reclassification requests                                                                                                      |      | 53,697       |
| Increase in costs associated with the District's LCAP plan. Includes Goal 2 translation services, Goal 4 extracurricular support, and Goal 6 substitute pool |      | 297,924      |
| Increased costs due to 0.076 percentage point increase in PERS                                                                                               |      | 9,663        |
| Additional staffing associated with the District's LCAP plan                                                                                                 |      |              |
| Goal 4 Crisis Intervention Counselors                                                                                                                        | 2.00 | 97,502       |
| Goal 7 Bilingual Instructional Assistants                                                                                                                    | 2.44 | 77,839       |
| Additional staffing, bus driver for new bus                                                                                                                  | 0.50 | 17,640       |
| Total increase Classified staffing                                                                                                                           | 4.94 | \$ 1,480,589 |

| MANAGEMENT & CONFIDENTIAL                                          | FTE  | CC   | DST     |
|--------------------------------------------------------------------|------|------|---------|
| Increased costs for step/column movement including statutory       |      |      |         |
| benefits                                                           |      |      | 38,264  |
| Cost associated with settlement for 6.07% salary schedule increase |      | 2    | 277,599 |
| Cost associated with reclassifications                             |      |      | 26,274  |
| Increased costs due to 1.85 percentage point increase in STRS      |      |      |         |
| (certificated management)                                          |      |      | 54,597  |
| Increased costs due to 0.076 percentage point increase in PERS     |      |      |         |
| (confidential, classified management)                              |      |      | 1,146   |
| New position, Director of Student Services                         | 1.00 | 1    | 66,882  |
| Total increase Management & Confidential staffing                  | 1.00 | \$ 5 | 64,762  |
|                                                                    |      |      |         |

#### Books and Supplies, Services, Capital Outlay

In total, expenditures for Books and Supplies, Services, and Capital Outlay *increased* by \$4,477,416 since the Second Interim Revised Budget, due to the following:

| • | Expenditures of discretionary funds                      | 3,604,513 |
|---|----------------------------------------------------------|-----------|
| • | Increases to meet LCAP services and needs                | 2,772,589 |
| • | CCSS Common Core                                         | <939,447> |
| • | Other carryovers                                         | <623,638> |
| • | Johnson Controls services                                | <229,000> |
| • | Removal of VOIP System                                   | <170,000> |
| • | QEIA Adjustment to available resources                   | <120,921> |
| • | Microsoft Voucher                                        | <102,315> |
| • | Removal of ROP sub agreement                             | <58,080>  |
| • | Completed projects RHS canopies & fencing                | <42,917>  |
| • | Lottery adjustment                                       | <20,585>  |
| • | MAA (Budgeted when received)                             | <19,000>  |
| • | CAPP Grant Supplies/Services                             | <15,000>  |
| • | ESCAPE Implementation Computers for Staff                | <13,000>  |
| • | Other miscellaneous adjustments to local grants          | <2,227>   |
| • | School Bus                                               | 182,188   |
| • | RHS and SMHS Marquee                                     | 150,000   |
| • | SSC Offices                                              | 80,000    |
| • | Instructional Media (Software & Hardware)                | 35,700    |
| • | Increase in Special Education Regional Program and needs | 8,557     |