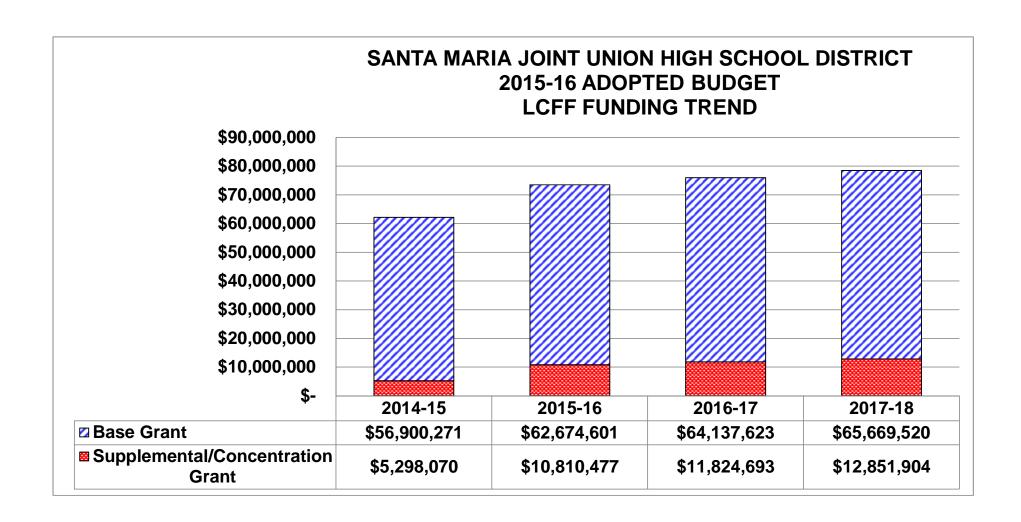

A graphical display of the Base Grant amounts per ADA, funded and target, is presented on the following page.