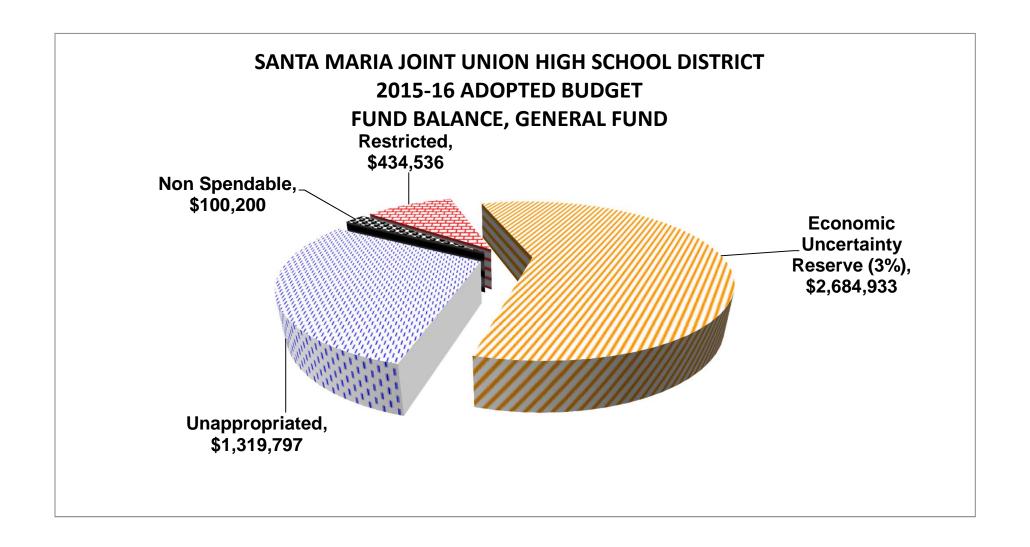

#### The District's Fund Balance:

- Note that this proposed budget contains several one-time items associated with discretionary funding and capital outlay contained in the 2015-16 Adopted Budget.
- The unassigned/unappropriated fund balance after providing for nonspendable components and the 3% statutory minimum reserve for economic uncertainties is \$1.3 million.
- There is no provision in the budget for any projected salary schedule or benefit contribution changes for the certificated bargaining unit. Note that negotiations are pending with the certificated bargaining unit.
- Remember that there are <u>no minimum funding level requirements</u> contained in the LCFF law. So while LCFF has resulted in significant additional revenue to the District, it is still an ADA driven model, and changes in the District's unduplicated FRPM/EL percent can have a significant impact, either up or down, on the amount of revenue. Additionally, the gap percentage funding factor is subject to revision by the California Department of Finance throughout the year, and efforts to enact legislative reform to hold districts harmless for such changes have so far been unsuccessful.
- The next budget event to happen will be the official adoption of the State's budget for the 2015-16 year, which should occur in mid- to late June. Stay tuned....

| Santa Maria Joint Union High School District       |                                         |            |            |
|----------------------------------------------------|-----------------------------------------|------------|------------|
| 2015/16 ADOPTED BUDGET- MULTI YEAR PROJECTION - GI | ENERAL FUND                             |            |            |
|                                                    |                                         |            |            |
|                                                    | 2015/16                                 | 2016/17    | 2017/18    |
|                                                    |                                         |            |            |
|                                                    |                                         |            |            |
|                                                    | Total                                   | Total      | Total      |
| Current year enrollment                            | 7,949                                   | 7,980      | 7,980      |
| Projected Actual ADA                               | 7492                                    | 7529       | 7529       |
| Projected Funded ADA (greater of curr or prior yr) | 7492                                    | 7529       | 7529       |
| Beginning Balance                                  | 5,223,250                               | 4,539,466  | 5,818,359  |
| Revenues                                           |                                         |            |            |
| LCFF Sources                                       | 74,859,531                              | 77,336,769 | 80,554,810 |
| Federal Revenues                                   | 4,172,097                               | 4,172,097  | 4,172,097  |
| State Revenues                                     | 9,269,957                               | 4,951,432  | 4,726,544  |
| Local Revenues                                     | 512,412                                 | 432,412    | 432,412    |
| Total Revenues                                     | 88,813,998                              | 86,892,710 | 89,885,863 |
| Expenditures                                       | ,,,,,,,,,,,,,,,,,,,,,,,,,,,,,,,,,,,,,,, | -          | , ,        |
| 1000 Certificated Salaries                         | 36,293,917                              | 35,423,653 | 35,818,484 |
| 2000 Classified Salaries                           | 13,664,873                              | 13,785,177 | 13,838,103 |
| 3000 Employee Benefits                             | 16,046,676                              | 16,181,614 | 16,989,102 |
| 4000 Books & Supplies                              | 8,275,450                               | 7,332,222  | 7,721,839  |
| 5000 Services and Other Operating                  | 12,282,883                              | 10,894,419 | 11,389,175 |
| 6000 Capital Outlay                                | 1,968,233                               | 1,556,045  | 1,556,045  |
| Other Outgo, debt service, State Sp. School        | 343,518                                 | 364,088    | 383,033    |
| Direct Support/Indirect Cost                       | (162,769)                               | (298,400)  | (298,400)  |
| Total Expenditures                                 | 88,712,781                              | 85,238,818 | 87,397,380 |
| ·                                                  |                                         |            |            |
| Operating Surplus/(Deficit)                        | 101,217                                 | 1,653,892  | 2,488,483  |
| Transfers In                                       | -                                       | -          | -          |
|                                                    | (=0=000)                                | (077.000)  | (0== 000)  |
| Transfers Out                                      | (785,000)                               | (375,000)  | (375,000)  |
| Other Financing Sources/(USES)                     | -                                       |            |            |
|                                                    |                                         |            |            |
| Encroachment contributions                         | -                                       | -          | -          |
| Increase (Decrease) in Fund Balance                | (683,783)                               | 1,278,892  | 2,113,483  |
| Ending Fund Balance                                | 4,539,466                               | 5,818,359  | 7,931,842  |
| Components of Ending Fund Balance                  | 1,000,100                               | 0,010,000  | 1,001,012  |
| Nonspendable (revolving cash, stores, prepaid exp  | 100,200                                 | 100,200    | 100,200    |
| Reserved for economic uncertainties                | 2,684,933                               | 2,568,415  | 2,633,172  |
| Restricted programs ending balances                | 434,536                                 | 272,868    | 72,868     |
|                                                    |                                         |            |            |
| Unappropriated amount, General Fund 01             | 1,319,797                               | 2,876,876  | 5,125,602  |
|                                                    |                                         |            |            |