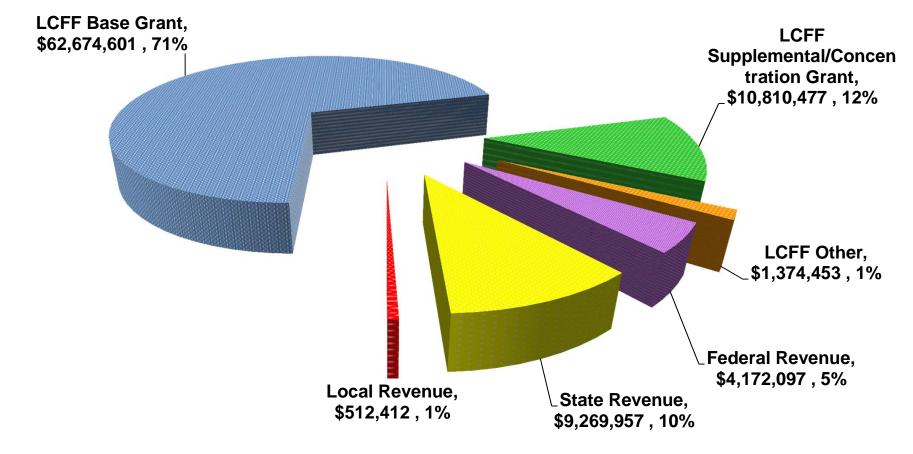

# REVENUES: LCFF Sources

For the District's 2015-16 Adopted Budget, revenue from LCFF sources is projected utilizing the LCFF simulator tool as provided by the Fiscal Crisis and Management Assistance Team ("FCMAT"). A comparison to the 2014-15 Estimated Actuals in the components of LCFF revenue is summarized in the table below.

|                                                                 | 2014-15<br>Estimated<br>Actuals | 2015-16<br>Budget  | Difference   |
|-----------------------------------------------------------------|---------------------------------|--------------------|--------------|
| LCFF State Aid Funding                                          |                                 |                    |              |
| Base Grant                                                      | \$56,900,271                    | \$62,674,601       | \$ 5,774,330 |
| Supplemental/Concentration Grant                                | 5,298,070                       | 10,810,477         | 5,512,407    |
| Total LCFF State Aid                                            | 62,198,341                      | 73,485,078         | 11,286,737   |
| In-Lieu taxes Property Tax Transfer SBCEO for Special Education | 2,474<br>1,367,997              | 6,456<br>1,367,997 | 3,982        |
| Total Revenues, LCFF Sources                                    | \$63,568,812                    | \$74,859,531       | \$11,290,719 |
| Funded LCFF Base Grant / ADA:                                   | \$ 7,707                        | \$ 8,313           | \$ 606       |
| Funded ADA                                                      | 7383                            | 7539               |              |

Other factors applicable to the LCFF simulator tool, as provided by the California Department of Finance, include COLA adjustment to the targeted base grant of 1.02% and a gap funding percentage of 53.08%. Supplemental and concentration grant funding is based on a two-year average of the percentage of the District's pupils that are either low-income, English learners, or Foster youth. For 2014-15, the District's percentage was 77.02%. For the 2015-16 budget year, this average has declined by three percentage points, to 74.07%. As part of the legislation that enacted the LCFF funding model, and the accompanying requirement for an LCAP plan, supplemental and concentration grant funding is required to be expended to provide increased services to the target groups of low income, English learner, and foster youth students.

## Federal Revenues

| Year to year changes in Federal revenues are summarized below: |  |
|----------------------------------------------------------------|--|
| 2014-15 Estimated Actuals                                      |  |

\$ 3,962,761

| 2015-16 | Budge | t year |
|---------|-------|--------|
|---------|-------|--------|

| Increase in projected award, Migrant                           | 222,812  |
|----------------------------------------------------------------|----------|
| Increase in projected LEA Medi-Cal reimbursements              | 11,000   |
| Decrease in projected award, Perkins/CTE                       | <20,908> |
| Eliminate revenue attributable to prior year unused carryovers | <3,068>  |
| Decrease in AP test fees                                       | <500>    |

Total Federal Revenues 2015-16 Budget year

\$ 4,172,097

#### State Revenues

As noted above, the May Revision recognized a significant increase in revenues for the State, and a corresponding increase in funding for education. Part of this increase was recognized through the gap funding factor in the LCFF. Another portion of it is recognized in the provision for discretionary funding to districts in the amount of \$601 per ADA. While this funding should not be considered as on-going, it is the second year in a row that such an amount has been received, although the prior year 14-15 was much smaller at \$67 per ADA. Furthermore, the prior year payment was characterized as a "one time payment for outstanding mandate claims." The overall net increase between the two funding sources is \$534 per ADA, and the total amounts have been combined for a net increase of \$3,932,090 as shown below.

Year to year changes in State revenues are summarized below:

| 2014-15 Estimated Actuals                                | \$ 8,328,479 |
|----------------------------------------------------------|--------------|
| 2015-16 Budget year                                      |              |
| Discretionary funding, one-time, \$601/ADA               | \$ 3,932,090 |
| Adjustments related to fees received for student testing |              |
| (AP, PSAT, CELDT, SAT)                                   | 9,870        |
| Decrease in projected award, Ag Incentive grant          | <10,000>     |
| Decrease in lottery funding due to removal of 2007-08    |              |
| Adult Ed ADA from funding calculation                    | <108,558>    |
| Decrease due to elimination of QEIA program; 2014-15     | 1100,000     |
| was final year of funding                                | <2,881,925>  |
| was ililal year of fulluling                             | <u> </u>     |
| Total State Revenue 2015-16 Budget year                  | \$ 9,269,957 |
| <b>5</b> ,                                               | . , ,        |

#### Local Revenues

Local revenues consist of a variety of items from reimbursements, billings for use of facilities, donations, and other non-recurring items. Other than a few items that are regular in nature, it is the District's practice to budget local revenue when actually received. In total, local revenues **decline** by \$674,047 from 2014-15. Ongoing sources of local revenue amount to \$512,412 and include interest income, participation in the county-operated ROP program (but reduced by half and eliminated in 16-17), BTSA pass through stipends (offset by expense), transportation billings for field trips, and use of facilities.