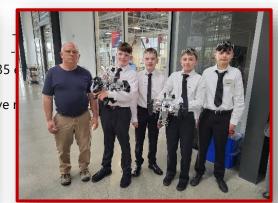

## PE ELL CHAPTER HAS AWESOME SHOWING AT STATE!

The SkillsUSA Team attended their state conference in Tacoma from April 13-15. Congratulations to all those who participated. Way to represent Pe Ell!

Advisor Phil Kepler, Brookelynn K, Mylee W, McKayla J, Hunter P, Landon W, Dallas M, Savannah, S, Macy T., Ava K., Viki C., Randi B., Nathanil H, Matthew K, Braxton C. Not present Liam L.

Taking 1st place in Team Engineering are Landon W., Dallas M., and Hunter P.

Taking 2<sup>nd</sup> place in Team Engineering are Braxton C., Matthew K., and Nathanil H.

Taking 3rd place in Team Engineering are Savannah S., McKayla J., and Macy T.

Taking  $1^{st}$  and  $2^{nd}$  in Robotics Urban Search & Rescue with Mr. Kepler are Landon W. & Liam L.  $-1^{st}$ ; Dallas M. & Hunter P.  $-2^{nd}$ .