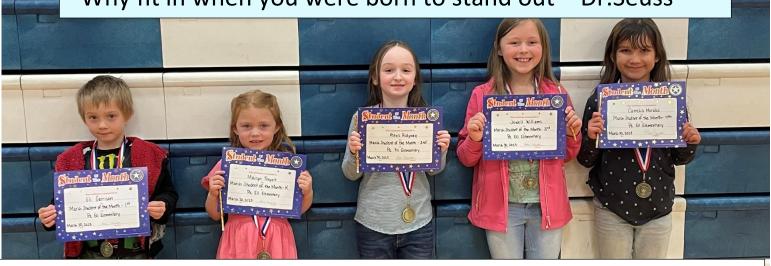

#### **ELEMENTARY STUDENTS OF THE MONTH**

From left to right: Eli G, 1st grade; Maisyn T., K; Aleris R., 2nd; Jewell W., 3rd; and Camelia M., 4th