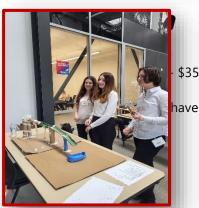

Taking 1st place in Team Engineering are Landon W., Dallas M., and Hunter P.

Taking 2<sup>nd</sup> place in Team Engineering are Braxton C., Matthew K., and Nathanil H.

Taking 3rd place in Team Engineering are Savannah S., McKayla J., and Macy T.

Taking  $1^{st}$  and  $2^{nd}$  in Robotics Urban Search & Rescue with Mr. Kepler are Landon W. & Liam L.  $-1^{st}$ ; Dallas M. & Hunter P.  $-2^{nd}$ .