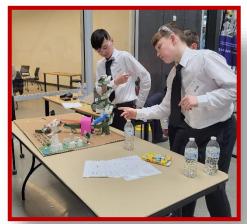

## PE ELL CHAPTER HAS AWESOME SHOWING AT STATE!

The SkillsUSA Team attended their state conference in Tacoma from April 13-15. Congratulations to all those who participated. Way to represent Pe Ell!

Advisor Phil Kepler, Brookelynn K, Mylee W, McKayla J, Hunter P, Landon W, Dallas M, Savannah, S, Macy T., Ava K., Viki C., Randi B., Nathanil H, Matthew K, Braxton C. Not present Liam L.

Taking 1st place in Team Engineering are Landon W., Dallas M., and Hunter P.

Taking 2<sup>nd</sup> place in Team Engineering are Braxton C., Matthew K., and Nathanil H.

Taking 3rd place in Team Engineering are Savannah S., McKayla J., and Macy T.

Taking  $1^{st}$  and  $2^{nd}$  in Robotics Urban Search & Rescue with Mr. Kepler are Landon W. & Liam L.  $-1^{st}$ ; Dallas M. & Hunter P.  $-2^{nd}$ .