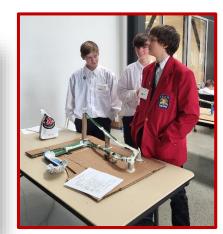

## PE ELL CHAPTER HAS AWESOME SHOWING AT STATE!

The SkillsUSA Team attended their state conference in Tacoma from April 13-15. Congratulations to all those who participated. Way to represent Pe Ell!

Advisor Phil Kepler, Brookelynn K, Mylee W, McKayla J, Hunter P, Landon W, Dallas M, Savannah, S, Macy T., Ava K., Viki C., Randi B., Nathanil H, Matthew K, Braxton C. Not present Liam L.

Taking 1st place in Team Engineering are Landon W., Dallas M., and Hunter P.

Taking 2<sup>nd</sup> place in Team Engineering are Braxton C., Matthew K., and Nathanil H.

Taking 3rd place in Team Engineering are Savannah S., McKayla J., and Macy T.

Taking  $1^{st}$  and  $2^{nd}$  in Robotics Urban Search & Rescue with Mr. Kepler are Landon W. & Liam L.  $-1^{st}$ ; Dallas M. & Hunter P.  $-2^{nd}$ .