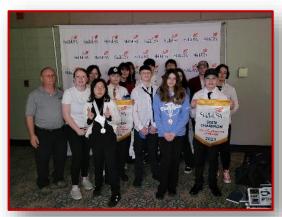

## PE ELL CHAPTER HAS AWESOME SHOWING AT STATE!

The SkillsUSA Team attended their state conference in Tacoma from April 13-15. Congratulations to all those who participated. Way to represent Pe Ell!

Advisor Phil Kepler, Brookelynn K, Mylee W, McKayla J, Hunter P, Landon W, Dallas M, Savannah, S, Macy T., Ava K., Viki C., Randi B., Nathanil H, Matthew K, Braxton C. Not present Liam L.

Taking 1st place in Team Engineering are Landon W., Dallas M., and Hunter P.

Taking 2<sup>nd</sup> place in Team Engineering are Braxton C., Matthew K., and Nathanil H.

Taking 3rd place in Team Engineering are Savannah S., McKayla J., and Macy T.

Taking  $1^{st}$  and  $2^{nd}$  in Robotics Urban Search & Rescue with Mr. Kepler are Landon W. & Liam L.  $-1^{st}$ ; Dallas M. & Hunter P.  $-2^{nd}$ .