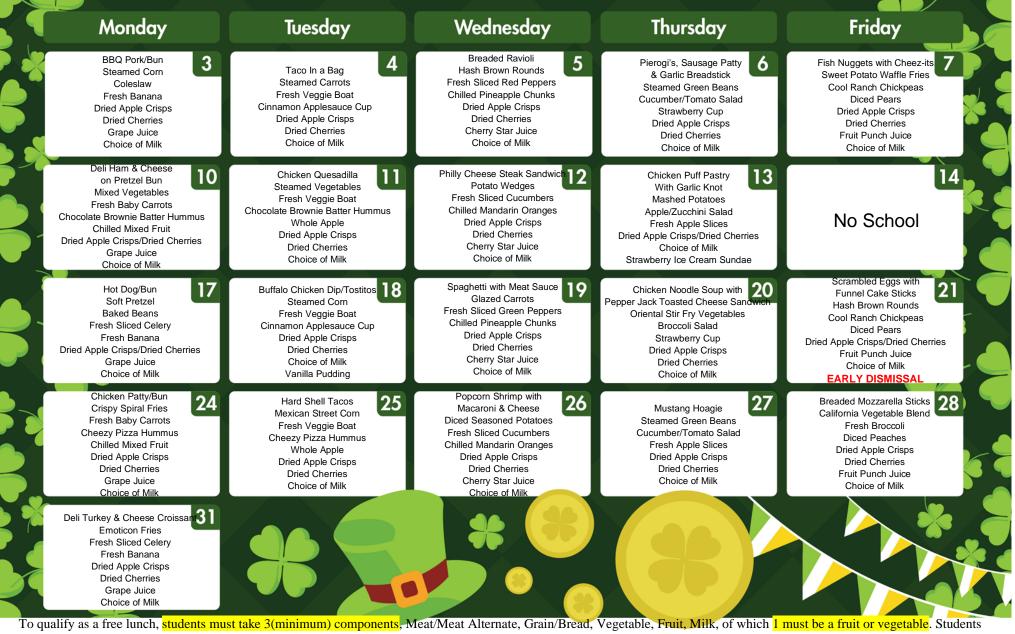

LUNCH

Adult Meal Price - \$4.75

Milk Offered Daily:

Fat Free or 1%

## **MARCH 2025**

Portage Area High School

Daily Entree Alternates: Stuffed Crust Pizza

**Blueberry Yogurt Parfait** 

**Buffalo Chicken Pizza** 

Chicken Salad

Strawberry Yogurt Parfait

taking required meal components receive lunch at no cost, otherwise per regulations, ala carte prices are in effect. Extra food/beverage items available for purchase by check or cash.

Our menus meet USDA Requirements Menu items are subject to change

A copy of the menu with the nutritional and allergy information is available at: https://www.schoolcafe.com/PortageASD