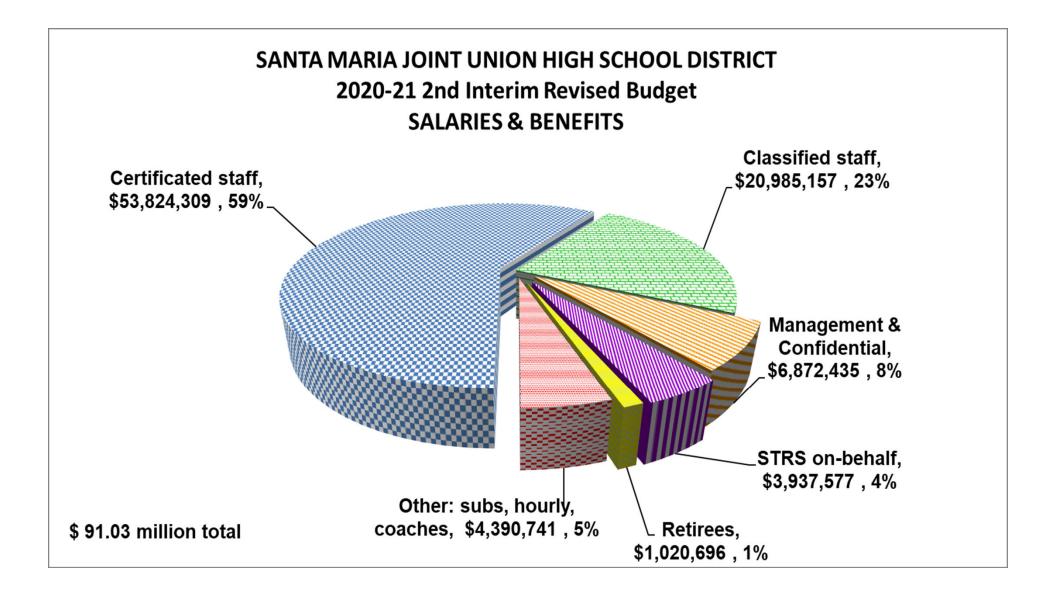

|         | S, WAGES, AND BENE     | FITS      |             |             |             |                  |
|---------|------------------------|-----------|-------------|-------------|-------------|------------------|
| 2020/21 |                        |           |             |             |             | \$<br>91,030,915 |
| 2023    | /22                    |           |             |             |             |                  |
|         | Step-column costs      |           |             |             | 1,098,507   |                  |
|         | STRS rate decrease .2  | 23 perc   | entage po   | ints        | 67,297      |                  |
|         | PERS rate increase 2.  | 3 perc    | entage poi  | ints        | 496,733     |                  |
|         | Low Performing Stud    | ents B    | lock Grant  | :           | (96,386)    |                  |
|         | Staffing increases du  | e to po   | osition res | tructuring  | 1,869,696   |                  |
|         | LLMF (one-time fund    | s)        |             |             | (1,058,795) |                  |
|         | LLMF General Funds     | (one-t    | ime funds   | )           | (237,064)   |                  |
|         | Increase in retiree he | 36,465    |             |             |             |                  |
|         | Projected change in r  | retiree   | e health pa | y as you go | 231,973     |                  |
|         | Estimated annual ret   | ireme     | nts 5 FTE's |             | (171,014)   |                  |
| Tota    | l change from 2020/2   | 1 to 20   | )21/22      |             |             | 2,237,413        |
| 2021/22 | balance                |           |             |             |             | 93,268,328       |
| 2022    | 2/23                   |           |             |             |             |                  |
|         | Step-column costs      |           |             |             | 903,657     |                  |
|         | STRS increase 2.08 pe  | ercenta   | age points  |             | 758,100     |                  |
|         | PERS increase 3.3 per  | centa     | ge points   |             | 665,307     |                  |
|         | Increase in retiree he | ealth b   | enefits pr  | efunding    | 7,319       |                  |
|         | Projected change in r  | retiree   | e health pa | y as you go | 166,353     |                  |
|         | Estimated annual ret   | (171,014) |             |             |             |                  |
| Tota    | l change from 2021/2   | 2 to 20   | )22/23      |             |             | 2,329,723        |
| 2022/23 | balance                |           |             |             |             | \$<br>95,598,051 |