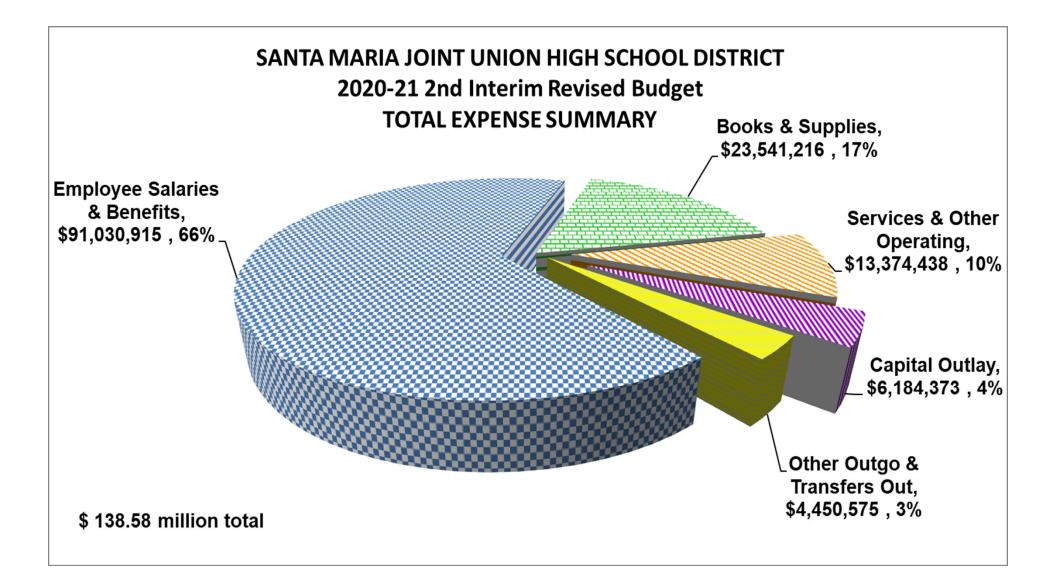

#### Books and Supplies, Services, Capital Outlay

In total, expenditures for books and supplies, services, and capital outlay increase by \$ 5,537,468 since the First Interim Revised Budget. Details are shown in the table on the following page:

| Supplies, Services, and Capital Outlay                                                                                                                                                     |              |
|--------------------------------------------------------------------------------------------------------------------------------------------------------------------------------------------|--------------|
| Restricted programs: expenditures related to prior year unused grant award carryovers, revenue adjustments, and ending balances carried forward. These amounts are net of any changes made |              |
| in salary & wage expense in the associated program:                                                                                                                                        | <i>;</i>     |
| Title I ESSA (Every Student Succeeds Act)                                                                                                                                                  | (120 642     |
| Title II Teacher Quality                                                                                                                                                                   | (130,643     |
|                                                                                                                                                                                            | 9,252        |
| Title III Immigrant & LEP<br>Title IV Student Support & Academic Enrichment Grant                                                                                                          | (2,787       |
| CARES ACT:                                                                                                                                                                                 | (2,101       |
| ESSERF                                                                                                                                                                                     | 15 406       |
| ESSERF<br>ESSER II                                                                                                                                                                         | 15,406       |
| GEER Funds                                                                                                                                                                                 | 5,526,787    |
|                                                                                                                                                                                            | 10,496       |
| LLMF - General Funds                                                                                                                                                                       | (293,988     |
|                                                                                                                                                                                            | 7,623        |
| Comprehensive Coordinated Early Intervening Services (CCEIS)                                                                                                                               | 4,421        |
|                                                                                                                                                                                            | (37,838      |
| Career Technical Education Grant "CTEIG"                                                                                                                                                   | 314,932      |
| Classified School Employees Professional Development Block Grant                                                                                                                           | 133          |
| K12 Strong Workforce Grant                                                                                                                                                                 | 98,532       |
| Low Performing Students Block Grant                                                                                                                                                        | (37,053      |
| Student tablet insurance proceeds used for parts & repairs                                                                                                                                 | 5,133        |
| Misc. locally restricted grants & donations                                                                                                                                                | 16,876       |
| Total restricted expenditures                                                                                                                                                              | 5,581,687    |
| Other one-time non-recurring expenditures:                                                                                                                                                 |              |
| Distance Learning Online Academy Pilot Program                                                                                                                                             | 10,000       |
| Special Education Compensatory Education                                                                                                                                                   | 30,000       |
| Misc. local sources, grants & donations                                                                                                                                                    | 45,468       |
| Total increase due to one-time expenditures                                                                                                                                                | 85,468       |
| Ongoing expenditures:                                                                                                                                                                      |              |
| Contribution decrease Routine Restricted Maintenance Account to required 3% reserve                                                                                                        | 3,329        |
| Professional consulting services for Special Education, BCBA & Behavioral Intervention Spec.                                                                                               | (60,000      |
| LCAP decrease: goal 1 action 1, goal 6 action 8, & goal 7 action 1                                                                                                                         | (159,240     |
| Professional consulting services for Special Education, Speech & Language Pathologist Asst. &                                                                                              |              |
| Speech Therapy                                                                                                                                                                             | 72,935       |
| Utilities CTE Center                                                                                                                                                                       | 15,000       |
| SELPA funding model changes sub-agreement for interpreters                                                                                                                                 | (1,711       |
| Total ongoing expenditures                                                                                                                                                                 | (129,687     |
| Total Expenditure Increase                                                                                                                                                                 | \$ 5,537,468 |

#### Other Outgo

- There is no change for payments of principal and interest on the District's non-voter approved debt, including capital leases and Certificates of Participation ("COPs"), and onbill interest free financing from PG&E in support of the JCI energy retrofit project.
- The <u>credit</u> for indirect costs included in Other Outgo decreased by 17,836 from the First Interim Revised Budget.
- > Special Education TLC programs & programs operated by SBCEO decrease by \$4,917.
- In total, expenditures for Other Outgo decrease by \$22,753 since the First Interim Revised Budget