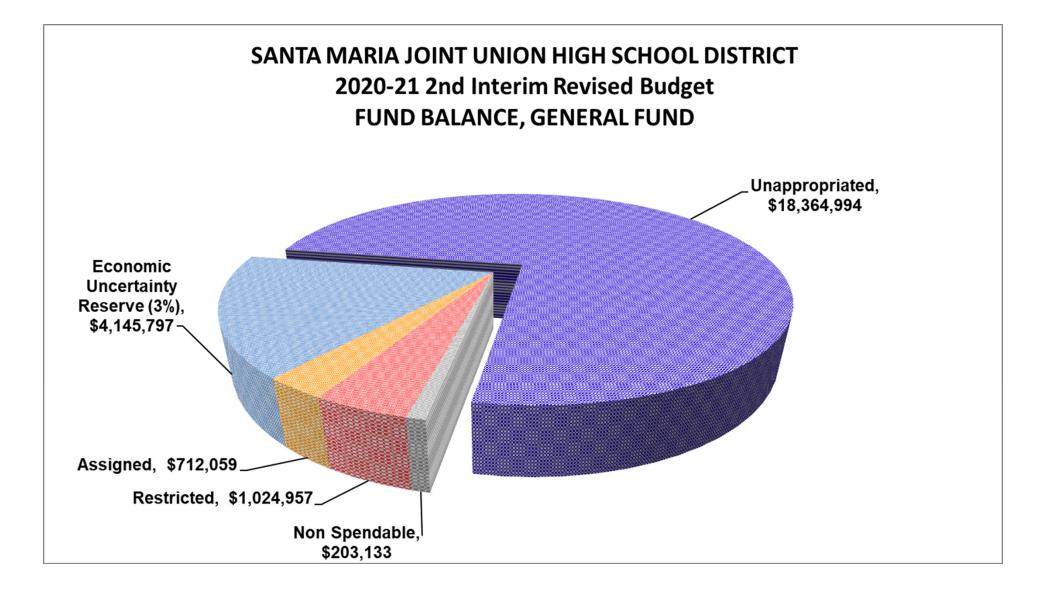

### **SB858 Reserve Calculations & Disclosure**

| SANTA MARIA JOI                     | INT UNIC | N HIGH SCHO | OL D | ISTRICT    |    |            |
|-------------------------------------|----------|-------------|------|------------|----|------------|
| 2020-21 2ND INTERIM BUDGET REVISION |          |             |      |            |    |            |
| SB 858 RESERVE REQUI                | REMENT   | CALCULATION | IS & | DISCLOSURE |    |            |
|                                     |          |             |      |            |    |            |
|                                     |          | 2020-21     |      | 2021-22    |    | 2022-23    |
| Minimum Reserve Level Required (3%) | \$       | 4,145,797   | \$   | 3,427,010  | \$ | 3,509,073  |
| Reserve Level in District's budget  | \$       | 4,145,797   | \$   | 3,427,010  | \$ | 3,509,073  |
| Amount in excess of minimum         |          |             |      |            |    |            |
| General Fund                        |          | 18,364,994  |      | 25,645,129 |    | 31,593,471 |
| Fund 17 Special Reserve             |          | 3,514,491   |      | 3,127,246  |    | 2,738,064  |
| Total amount in excess of minimum   | \$       | 21,879,485  | \$   | 28,772,375 | \$ | 34,331,535 |

#### Santa Maria Joint Union High School District

2020/21 2ND INTERIM BUDGET - MULTI YEAR PROJECTION - GENERAL FUND

| Description                                                                                  | Object Code            | Base Year 2020-21              | Adjustment | Year 2 2021-22 | Year 3 2022-23 |
|----------------------------------------------------------------------------------------------|------------------------|--------------------------------|------------|----------------|----------------|
| Combined Summary                                                                             | ,                      |                                | ,          |                |                |
| A. Revenues                                                                                  |                        |                                |            |                |                |
| LCFF Sources                                                                                 | 8010-8099              | 102,857,436.00                 | 0          | 105,562,866.00 | 107,419,545.00 |
| Federal Revenue                                                                              | 8100-8299              | 20,992,757.55                  | 0          | ,              |                |
| Other State Revenues                                                                         | 8300-8599              | 8,360,393.16                   |            | 7,531,059.76   |                |
| Other Local Revenues                                                                         | 8600-8799              | 4,946,351.15                   | -          | 4,899,675.05   | 4,926,400.53   |
| Total, Revenue                                                                               | 0000 0755              | 137,156,937.86                 | 0.00       |                |                |
| B. Expenditures                                                                              |                        | 137,130,337.00                 | 0.00       | 123,323,034.30 | 123,220,441.13 |
| Certificated Salaries                                                                        | 1000-1999              | 46,704,474.78                  | -          | 47,826,441.53  | 48,330,656.73  |
| Classified Salaries                                                                          | 2000-2999              | 17,954,345.08                  |            | 18,203,662.80  | 18,385,314.24  |
| Employee Benefits                                                                            | 3000-3999              | 26,372,095.33                  |            | 27,238,223.50  |                |
| Books and Supplies                                                                           | 4000-4999              | 23,541,215.75                  | _          | 7,024,720.34   | 6,900,315.46   |
|                                                                                              | 4000-4999<br>5000-5999 | 23,541,215.75<br>13,374,437.57 | -          | 11,478,370.49  |                |
| Services and Other Operating Expenditures                                                    | 6000-6999              |                                | -          |                |                |
| Capital Outlay/Depreciation                                                                  |                        | 6,184,373.09                   |            | 2,142,265.13   | 2,142,265.13   |
| Other Outgo (excluding Transfers of Indirect Costs)                                          | 7100-7299, 7400-7499   | 3,450,729.69                   | -          | 3,474,158.38   | 3,492,271.22   |
| Other Outgo - Transfers of Indirect Costs                                                    | 7300-7399              | (198,968.25)                   | -          | (585,046.86)   | (585,046.86)   |
| Other Adjustments - Expenditures                                                             |                        |                                |            | -              | -              |
| Total, Expenditures                                                                          |                        | 137,382,703.04                 | -          | 116,802,795.31 | 119,237,876.26 |
| C. Excess (Deficiency) of Revenues over Expenditures before Other Financing Sources and Uses |                        | (225,765.18)                   | -          | 6,527,099.05   | 5,988,564.93   |
| D. Other Financing Sources/Uses                                                              |                        |                                |            |                |                |
| Interfund Transfers                                                                          |                        |                                |            |                |                |
| Transfers In                                                                                 | 8900-8929              | 402,804.00                     | -          | 402,804.00     | 402,804.00     |
| Transfers Out                                                                                | 7600-7629              | 1,198,813.41                   | -          | 375,000.00     | 375,000.00     |
| Other Sources/Uses                                                                           |                        |                                |            |                |                |
| Sources                                                                                      | 8930-8979              | -                              | -          | -              | -              |
| Uses                                                                                         | 7630-7699              | -                              | -          | -              | -              |
| Other Adjustments - Other Financing Uses                                                     |                        |                                |            | -              | -              |
| Contributions                                                                                | 8980-8999              | -                              | -          | -              | -              |
| Total, Other Financing Sources/Uses                                                          |                        | (796,009.41)                   | -          | 27,804.00      | 27,804.00      |
| E. Net Increase (Decrease) in Fund Balance/Net Position                                      |                        | (1,021,774.59)                 | -          | 6,554,903.05   | 6,016,368.93   |
| F. Fund Balance, Reserves/Net Position                                                       |                        |                                |            |                |                |
| Beginning Fund Balance/Net Position                                                          |                        |                                |            |                |                |
| As of July 1 - Unaudited                                                                     | 9791                   | 25,472,713.19                  |            | 24,450,938.60  | 31,005,841.65  |
| Audit Adjustments                                                                            | 9793                   | -                              |            | -              | -              |
| As of July 1- Audited                                                                        |                        | 25,472,713.19                  |            | 24,450,938.60  | 31,005,841.65  |
| Other Restatements                                                                           | 9795                   | -                              |            | -              | -              |
| Adjusted Beginning Balance                                                                   |                        | 25,472,713.19                  |            | 24,450,938.60  | 31,005,841.65  |
| Ending Balance/Net Position, June 30                                                         |                        | 24,450,938.60                  |            | 31,005,841.65  | 37,022,210.58  |
| Components of Ending Fund Balance (FDs 01-60 only)                                           |                        |                                |            |                |                |
| Nonspendable                                                                                 | 9710-9719              | 203,132.82                     |            | 203,132.82     | 203,132.82     |
| Restricted                                                                                   | 9740                   | 1,024,956.60                   |            | 1,018,510.71   | 1,004,475.20   |
| Committed                                                                                    |                        | ,- ,                           |            | ,,             | ,,             |
| Stabilization Arrangements                                                                   | 9750                   | -                              |            | -              | -              |
| Other Commitments                                                                            | 9760                   | -                              |            | -              | -              |
| Assigned                                                                                     | 5700                   |                                |            |                |                |
| Other Assignments                                                                            | 9780                   | 712,058.51                     |            | 712,058.51     | 712,058.51     |
| CERT MEDICAL SAVINGS                                                                         | 5788                   | , 12,050.51                    |            | , 12,030.51    | , 12,050.51    |
| Unassigned/Unappropriated                                                                    |                        |                                |            |                |                |
| Reserve for Economic Uncertainties                                                           | 9789                   | 4,145,796.57                   |            | 3,427,010.34   | 3,509,072.56   |
| Unassigned/Unappropriated Amount                                                             | 9789                   | 18,364,994.10                  |            | 25,645,129.27  |                |
|                                                                                              | 9790                   | 10,304,334.10                  |            | 23,043,123.27  | 31,333,471.49  |