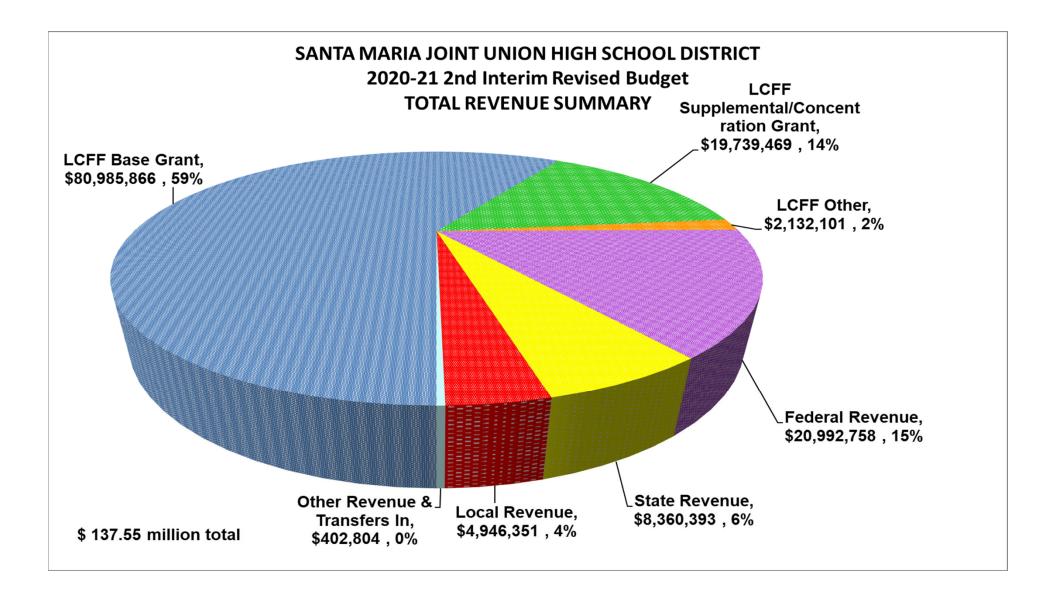

|                                                      |                                     | 2020-21        | 2021-22           | 2022-23           |
|------------------------------------------------------|-------------------------------------|----------------|-------------------|-------------------|
| LC                                                   | CFF State Aid Funding               |                |                   |                   |
|                                                      | Base Grant                          | \$ 80,985,866  | \$<br>84,077,242  | \$<br>86,570,560  |
|                                                      | Supplemental/Concentration Grant    | 19,739,469     | 19,353,523        | 18,716,884        |
| Т                                                    | otal LCFF State Aid                 | 100,725,335    | 103,430,765       | 105,287,444       |
| Property Tax Transfer SBCEO for Special<br>Education |                                     | 2,132,101      | 2,132,101         | 2,132,101         |
| Тс                                                   | otal Revenues, LCFF Sources         | \$ 102,857,436 | \$<br>105,562,866 | \$<br>107,419,545 |
| Fu                                                   | unded LCFF <u>Base Grant</u> / ADA: | \$ 9,614       | \$<br>9,981       | \$<br>10,277      |
| Fu                                                   | unded ADA (includes COE)            | 8,423          | 8,423             | 8,423             |