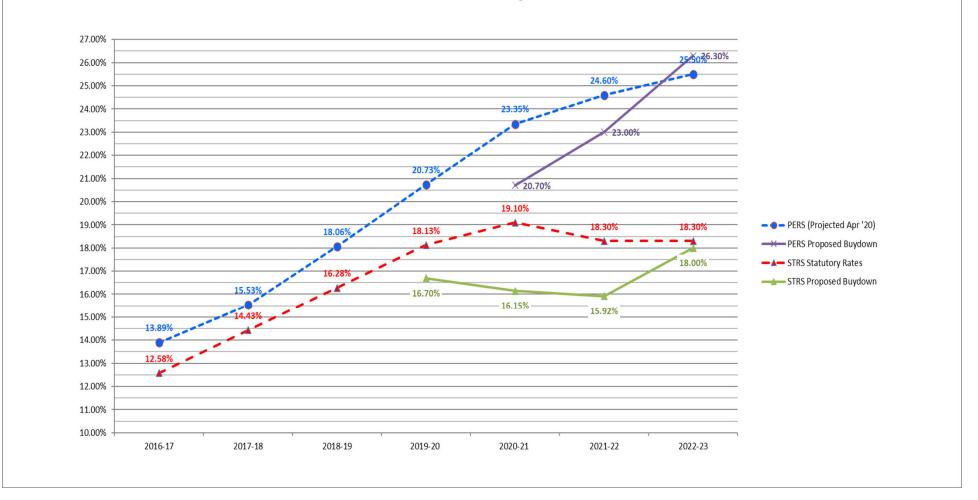

#### SANTA MARIA JT UNION HIGH SCHOOL DISTRICT 2020-21 2nd Interim Revised Budget PERS & STRS Rates

#### EXPENDITURES

Salaries, wages and benefits:

- Step and Longevity increases for all employees of \$1,098,507 for 2021/22 and \$903,657 for 2022/23.
- The District annually projects attrition of 5.0 Certificated FTE's from retirements. The salary and benefit savings from these retirements, offset by salary and benefit costs for replacement employees, and continuing health benefits for the retirees, results in a net decrease of <\$171,014> in 2021/22 and <\$171,014> in 2022/23.
- Legislation passed in 2016 resulted in statutory rate increases for the District's contribution to the State Teachers' Retirement System (STRS). Due to the state of California buy down payments the rate for the 2021/22 year, is projected to decrease 0.23 percentage points, resulting in a decrease of <\$67,297>. For the 2022/23 year, the projection is an increase of 2.08 percentage points, resulting in an increase of \$758,100 from 2021/22.
- Rates for the Public Employee Retirement System (PERS) is projecting to increase; final approval of the rate by the CalPERS board is done usually in May of each year for the following year. At that time the actuarial assumptions and projected rates are also updated. For the 2021/22 year, the projection is an increase of 2.3 percentage points, resulting in an increase of \$496,733 from 2020/21. For the 2022/23 year, the projection is an increase of \$665,307 from 2021/22.
- Based on increased salary costs for step-column movement and additional staffing, the 1% pre-funding of retiree health benefits increases by \$36,465 in 2021/22, and \$7,319 in 2022/23.