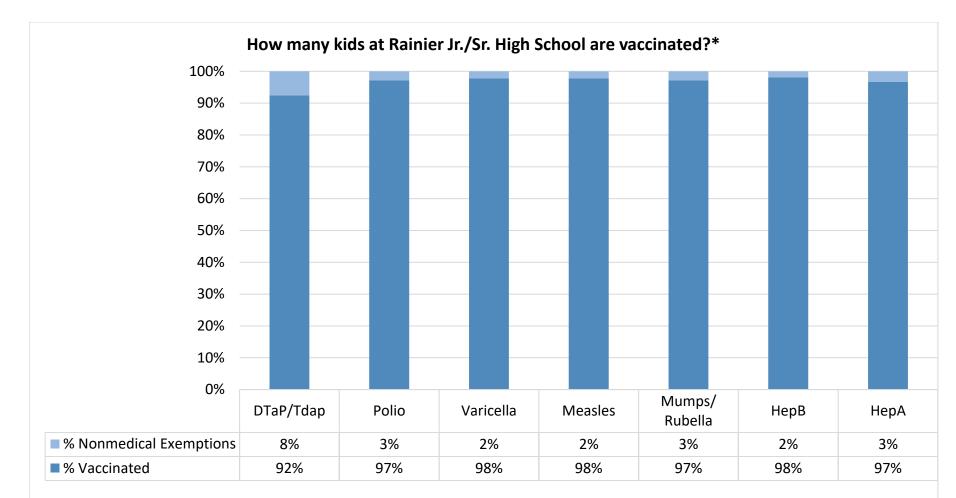

Number of children at the school\*\*: 358

Percent of children with no immunization or exemption record: 0%

Percent of children with a medical exemption for one or more vaccine(s): 0%

\* Not all immunizations are required for all grades. These numbers may not total 100% if some children have medical exemptions, or are incomplete or in process with immunizations but do not need an exemption because they are on schedule.

\*\*There is/are also **14** child(ren) enrolled for whom immunizations are not required to be reported because their records are tracked by another site or they attend fewer than 5 days per year.